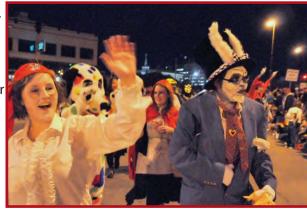

## Hallowen Parade

Several years ago we saw a book on librarianship with a cover that made us wince. It featured a photo from the 1890s of a line of lady librarians. Each one was turned half-way to the

camera with her right hand on the shoulder of the woman in front of her. All had high

collars,

hair done up in buns, and unconvincing smiles. It looked like an Andy Warhol portrait of Lizzie Borden.

It's an image we're still trying to dismantle and some of our gutsier staff take a good whack at it every year during the Halloween Parade through Bricktown. **Emily Williams** (OUT) is putting together this year's group, and she invites everyone to take part. You get to dress up and wear your favorite Halloween horror makeup. Come on . . . it'll be fun.

"We've participated the past two years," Emily said, "with great success. This year the parade will be at 7:00p.m. on Saturday, October 23."

Emily and her team are in the preliminary stages of the planning process and she'd like to get at least a rough number of people who'd like to join in, so send her an email at ewilliams@ metrolibrary.org, or call her at 606-3834. Participation is work time so you'd have to have your manager approve it.