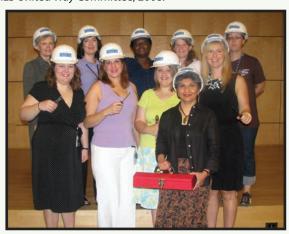

#### **Our United Way Committee 2008**

And finally, here's a tip of the hat to the rest of the MLS United Way Committee, 2008:

Project Managers and their responsibilities: Front row left to right:

- 1. Nicole Bungert Bake Sale
- 2. Kim Terry Co-chair
- 3. Mary Sholly Basket Raffle
- 4. Fariba Williams Prize Team
- 5. Heidi Port Co-chair

Back row, left to right:

- **B1. Candace McDaniel** Bake Sale and Silent Auction
- **B2. Julie Ballou** Basket Raffle, Tailgate Bedlam Party
- **B3. Francie Pendleton** Bake Sale
- **B4. Betty Scott** Honor/Memorial Donations, \$ at FOCUS
- **B5. Linda Hyams** Basket Raffle

**Ursula Ward** – (not pictured) Prize Team

Thanks for all your good work for a good cause.