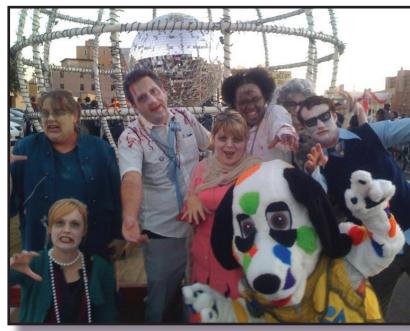

# Library Ghouls Gone Wild

Here's a follow-up to last month's story about library employees joining in the fun and representing MLS in the Oklahoma Gazette's 2nd Annual Halloween parade.

"We had a great time," said participant **Lisa Wood**, Children's Services Coordinator. "We tricked up library carts with tombstones on them, and (DN librarian) **Kim Edwards** was a kind of Bookenstein, with a book sticking out of the side of her neck like the Frankenstein monster's bolts."

Thousands of people lined the parade route and the MLS Merry Pranksters ran out of candy to toss to the kids after a single block. Viewers were packed close together for the entire distance of the parade.

"I tell you who you should have seen," Lisa added. "(DN Associate Library) Wendy Gabrielson, who went to the Belle Isle Library's Horror Makeup class taught by a makeup artist at University of Central Oklahoma. She looked great!"

Also shambling along like arthritic zombies were **Emily Williams** (OUT), **John Hilbert**, (SO) **Jerod Gerfen** (OUT), **Angela Hill** (CH), **Teresa Mat-**

thews (ED), and Kim Ventrella (RE). And Linda Hyams, as Spoticus.

Sounds ghastly—but we mean that in a good way.

From left to right: Emily Williams, Teresa Mathews, John Hilbert, Angela Hill, Kim Edwards, Kim Ventrella, Jerrod Gerfen, and Spoticus (Linda Hyams.)