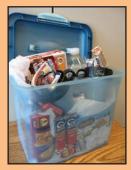

were purchased at a dollar each, each ticket good for one chance to win a basket. In case you haven't seen the complete raffle results, here's a breakdown of the winners:

Belle Isle Halloween Basketwon by Susan Stinson, SO

Hum Res Money Tree- won by Rosemary Stafford, VI

Bus Ofc Coffee Break Basket- won by Gerald Hickman, LO

DN Chocolate Lover's Basket-

won by Jean Wilburn, Bl

ED Dog Lover's Basketwon by Stu Williamson, PLA

Jessica Viner, DN Circ,Beginner Vampire Basket!- won by Teresa Matthews, ED

Materials Selection Chocllate Basket- won by Karen Litteral, WA

Cataloging Cat Shopping List Basket- won by Sandy Gonzaga, TP

Harrah Break Time Basket- won by Mary Ann Johnson, ED

MAC Halloween Caldron of Horror Basket- won by Kathy Dunn, VI

Outreach Green Basket- won by Lisa Wood, OUT

Continued on next page