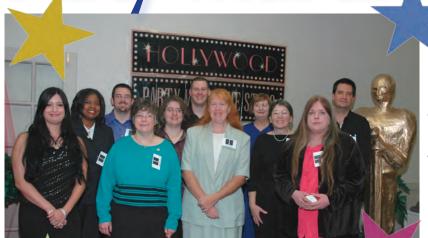

# Party With the Stars

**25 Years of Service:** Anne Fischer, IT, and JoNita White, Harrah.

On the evening of Saturday, Nov. 4, MLS employees gathered at The Centre to honor library employees year's of service and to give the outstanding service awards to three deserving staff members.

**20 Years of Service:** Deanna Biddle, BI, Karen Bray, MTC, and Denesa Yost, WA.

The evening's theme was *Party With the Stars - Oscar Night*. A thank you goes to Human Resources for identifying photos of employees.