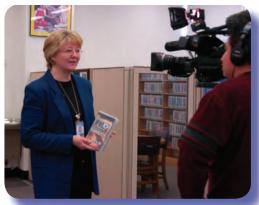

# KWTV Channel 9 Donates 36 Terrible Twister Videos (in Spanish) to Metropolitan Library System

Janet Brooks, Materials Selection, accepts and speaks about Sobreviviendo La Tormenta (Surviving the Storm) videos from Channel 9 camera man Darren Brown at the Capitol Hill Library.

Brooks, Brown and Phil Tolbert, Capitol Hill manager, look over the Spanish version of the Terrible Twister videos.

KWTV Channel 9 donated 36 Spanish language videos to the Metropolitan Library System, and on March 1, Darren Brown from Channel 9 came to the Capitol Hill Library to video tape Janet Brooks accepting the videos. Janet also was filmed explaining how wonderful Channel 9 was to donate the much needed videos.

Janet said, "We sent three videos to each of the 12 full-service libraries, since our Hispanic population covers Oklahoma County."