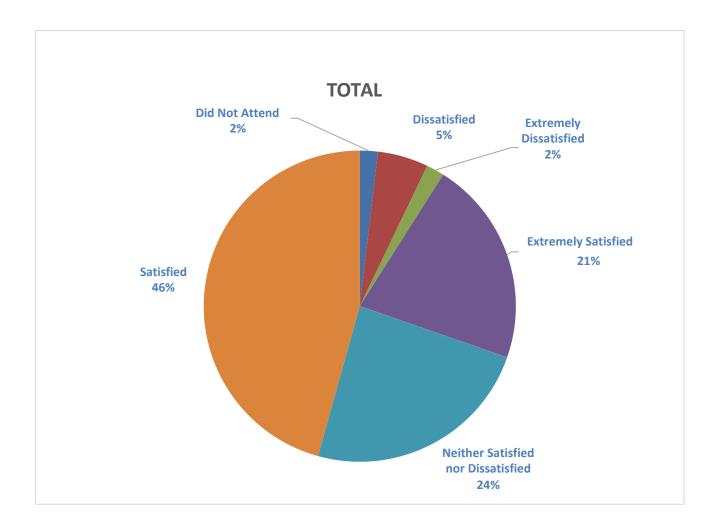

Registration Experience: 98% rated satisfied or higher Welcome and Open Remarks 94% rated satisfied or higher Morning Speaker 81% rated satisfied or higher The six AM breakout sessions rated each individual session Kevnote 93% rated satisfied or higher The six PM breakout sessions rated each individual session **Awards** 91% or higher **Staff Poster Contest** 93% rated satisfied or higher Raffle of door prizes 90% rated satisfied or higher Information booths 90% rated satisfied or higher Breakfast 58% rated satisfied or higher Plated lunch 79% rated satisfied or higher Location 85% rated satisfied or higher

# Registration