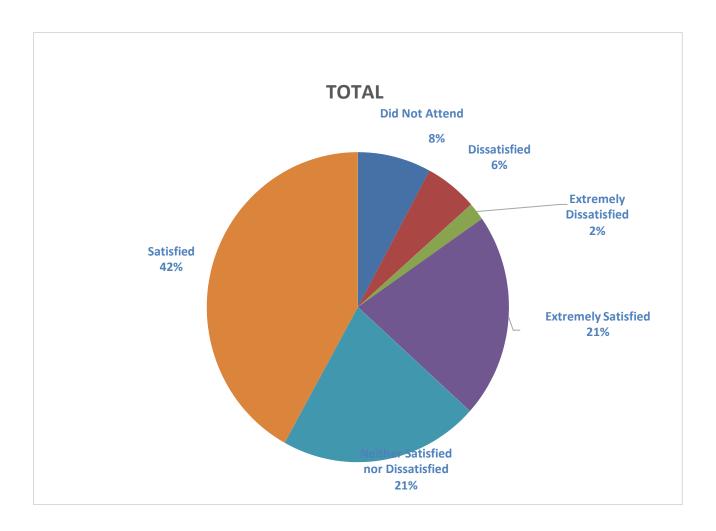

Registration Experience: 98% rated satisfied or higher Welcome and Open Remarks 94% rated satisfied or higher Morning Speaker 81% rated satisfied or higher The six AM breakout sessions rated each individual session Kevnote 93% rated satisfied or higher The six PM breakout sessions rated each individual session **Awards** 91% or higher **Staff Poster Contest** 93% rated satisfied or higher Raffle of door prizes 90% rated satisfied or higher Information booths 90% rated satisfied or higher Breakfast 58% rated satisfied or higher Plated lunch 79% rated satisfied or higher Location 85% rated satisfied or higher

## **Welcome and Opening Remarks**