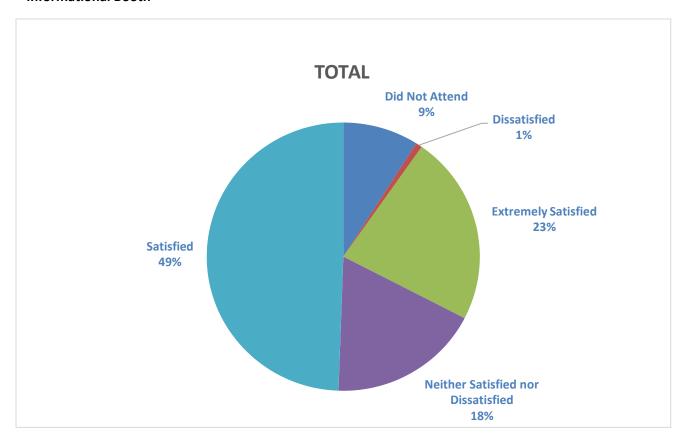

|                |                        |
| Did Not Attend                                                                                                        | 4              |                        |
|                                                                                                                       | 1              | 20.00%                 |
| Satisfied                                                                                                             |                |                        |
|                                                                                                                       | 5              |                        |

## **Awards**



## **Poster Contest**



#### Raffle



## **Informational Booth**