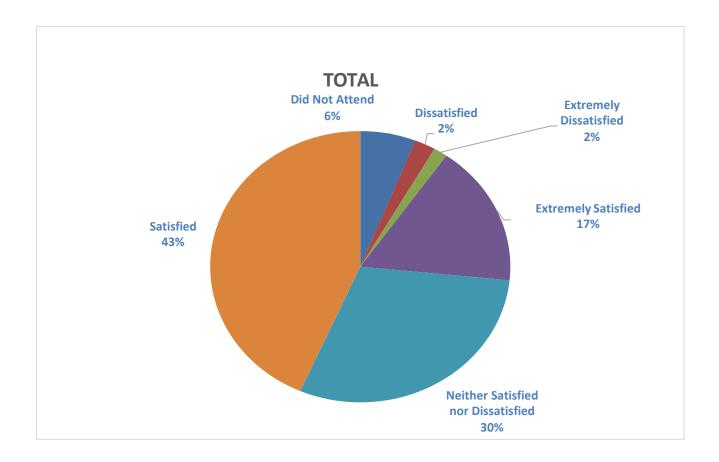

Registration Experience: 98% rated satisfied or higher Welcome and Open Remarks 94% rated satisfied or higher Morning Speaker 81% rated satisfied or higher The six AM breakout sessions rated each individual session Kevnote 93% rated satisfied or higher The six PM breakout sessions rated each individual session **Awards** 91% or higher **Staff Poster Contest** 93% rated satisfied or higher Raffle of door prizes 90% rated satisfied or higher Information booths 90% rated satisfied or higher Breakfast 58% rated satisfied or higher Plated lunch 79% rated satisfied or higher Location 85% rated satisfied or higher

## Strengthsfinder 2.0

| Morning Breakout Sessions                                                  | Attendee Count | %       |
|----------------------------------------------------------------------------|----------------|---------|
| Active Shooter Training with Blake Webster                                 |                |         |
| Did Not Attend                                                             | 2              | 3.03%   |
| Dissatisfied                                                               | 5              | 7.58%   |
| Extremely Dissatisfied                                                     | 2              | 3.03%   |
| Extremely Satisfied                                                        | 15             | 22.73%  |
| Neither Satisfied nor Dissatisfied                                         | 10             | 15.15%  |
| Satisfied                                                                  | 32             | 48.48%  |
| Active Shooter Training with Blake Webster Total                           | 66             | 100.00% |
| Distracted Driving with Favio Corral                                       |                |         |
| Extremely Satisfied                                                        | 3              | 16.67%  |
| Neither Satisfied nor Dissatisfied                                         | 6              | 33.33%  |
| Satisfied                                                                  | 9              | 50.00%  |
| Distracted Driving with Favio Corral Total                                 | 18             | 100.00% |
| Essential Skills for Supervisors and Managers with Steve Puckett           |                |         |
| Dissatisfied                                                               | 5              | 14.29%  |
| Extremely Satisfied                                                        | 7              | 20.00%  |
| Neither Satisfied nor Dissatisfied                                         | 7              | 20.007  |
| Satisfied                                                                  | 16             | 45.71%  |
| Essential Skills for Supervisors and Managers with Steve Puckett Total     | 35             | 100.009 |
| Good Stress, Bad Stress with Cathy Patterson                               |                |         |
| Dissatisfied                                                               | 10             | 15.87%  |
| Extremely Dissatisfied                                                     | 3              | 4.76%   |
| Extremely Satisfied                                                        | 9              | 14.29%  |
| Neither Satisfied nor Dissatisfied                                         | 13             | 20.63%  |
| Satisfied                                                                  | 28             | 44.44%  |
| Good Stress, Bad Stress with Cathy Patterson Total                         | 63             | 100.00% |
| I attended the 2nd half of the day, only                                   |                |         |
| I attended the 2nd half of the day only  Did Not Attend                    | 2              | 100.00% |
| I attended the 2nd half of the day only Total                              | 2              | 100.00% |
| Measures, Metrics, and KPIs (Oh My!): Developing Performance Measures      |                | 100.00% |
| that Matter with Morgan Jones                                              |                |         |
| Neither Satisfied nor Dissatisfied                                         | 4              | 25.00%  |
| Satisfied                                                                  | 12             | 75.00%  |
| Measures, Metrics, and KPIs (Oh My!): Developing Performance Measures that |                |         |
| Matter with Morgan Jones Total                                             | 16             | 100.00% |
| Powerful Listening, Powerful Influence with Tim Hast                       |                |         |
| Dissatisfied                                                               | 2              | 2.99%   |
| Extremely Satisfied                                                        | 22             | 32.84%  |
| Neither Satisfied nor Dissatisfied                                         | 10             | 14.93%  |
| Satisfied                                                                  | 33             | 49.25%  |
| Powerful Listening, Powerful Influence with Tim Hast Total                 | 67             | 100.00% |
| Constant                                                                   |                |         |
| Grand Total                                                                | 267            |         |
|                                                                            |                |         |