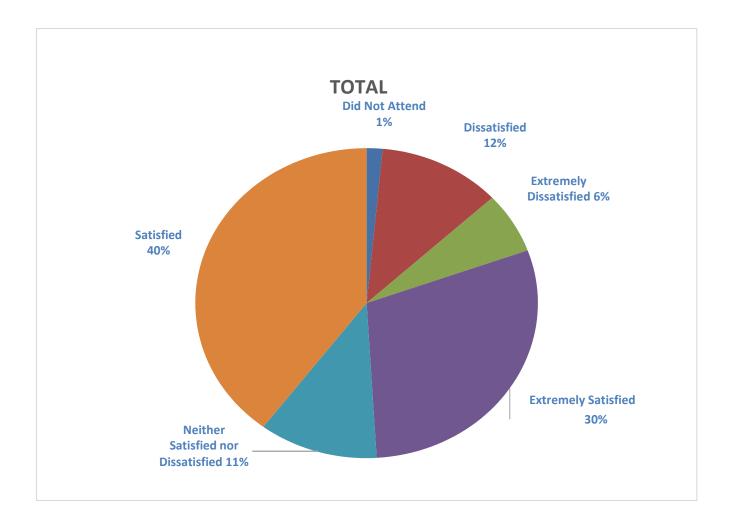

## Strengthsfinder 2.0

| Morning Breakout Sessions                                                  | Attendee Count | %       |
|----------------------------------------------------------------------------|----------------|---------|
| Active Shooter Training with Blake Webster                                 |                |         |
| Did Not Attend                                                             | 2              | 3.03%   |
| Dissatisfied                                                               | 5              | 7.58%   |
| Extremely Dissatisfied                                                     | 2              | 3.03%   |
| Extremely Satisfied                                                        | 15             | 22.73%  |
| Neither Satisfied nor Dissatisfied                                         | 10             | 15.15%  |
| Satisfied                                                                  | 32             | 48.48%  |
| Active Shooter Training with Blake Webster Total                           | 66             | 100.00% |
| Distracted Driving with Favio Corral                                       |                |         |
| Extremely Satisfied                                                        | 3              | 16.67%  |
| Neither Satisfied nor Dissatisfied                                         | 6              | 33.33%  |
| Satisfied                                                                  | 9              | 50.00%  |
| Distracted Driving with Favio Corral Total                                 | 18             | 100.00% |
| Essential Skills for Supervisors and Managers with Steve Puckett           |                |         |
| Dissatisfied                                                               | 5              | 14.29%  |
| Extremely Satisfied                                                        | 7              | 20.00%  |
| Neither Satisfied nor Dissatisfied                                         | 7              | 20.007  |
| Satisfied                                                                  | 16             | 45.71%  |
| Essential Skills for Supervisors and Managers with Steve Puckett Total     | 35             | 100.009 |
| Good Stress, Bad Stress with Cathy Patterson                               |                |         |
| Dissatisfied                                                               | 10             | 15.87%  |
| Extremely Dissatisfied                                                     | 3              | 4.76%   |
| Extremely Satisfied                                                        | 9              | 14.29%  |
| Neither Satisfied nor Dissatisfied                                         | 13             | 20.63%  |
| Satisfied                                                                  | 28             | 44.44%  |
| Good Stress, Bad Stress with Cathy Patterson Total                         | 63             | 100.00% |
| I attended the 2nd half of the day, only                                   |                |         |
| I attended the 2nd half of the day only  Did Not Attend                    | 2              | 100.00% |
| I attended the 2nd half of the day only Total                              | 2              | 100.00% |
| Measures, Metrics, and KPIs (Oh My!): Developing Performance Measures      |                | 100.00% |
| that Matter with Morgan Jones                                              |                |         |
| Neither Satisfied nor Dissatisfied                                         | 4              | 25.00%  |
| Satisfied                                                                  | 12             | 75.00%  |
| Measures, Metrics, and KPIs (Oh My!): Developing Performance Measures that |                |         |
| Matter with Morgan Jones Total                                             | 16             | 100.00% |
| Powerful Listening, Powerful Influence with Tim Hast                       |                |         |
| Dissatisfied                                                               | 2              | 2.99%   |
| Extremely Satisfied                                                        | 22             | 32.84%  |
| Neither Satisfied nor Dissatisfied                                         | 10             | 14.93%  |
| Satisfied                                                                  | 33             | 49.25%  |
| Powerful Listening, Powerful Influence with Tim Hast Total                 | 67             | 100.00% |
| Constant                                                                   |                |         |
| Grand Total                                                                | 267            |         |
|                                                                            |                |         |