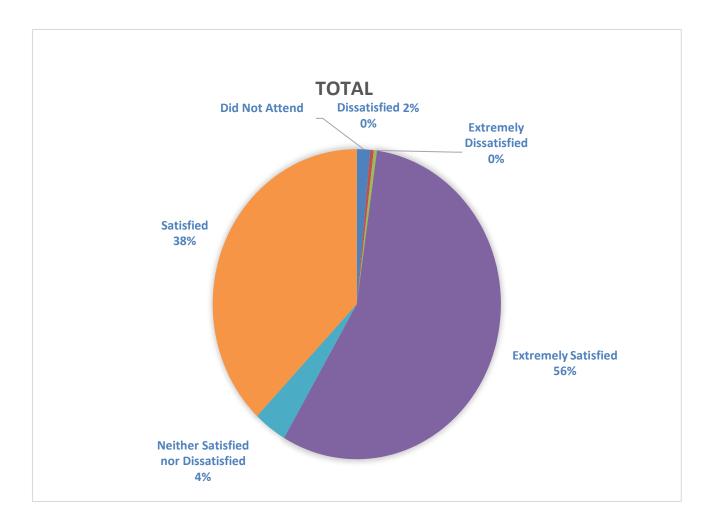

ed or higher Morning Speaker 81% rated satisfied or higher The six AM breakout sessions rated each individual session Kevnote 93% rated satisfied or higher The six PM breakout sessions rated each individual session **Awards** 91% or higher **Staff Poster Contest** 93% rated satisfied or higher Raffle of door prizes 90% rated satisfied or higher Information booths 90% rated satisfied or higher Breakfast 58% rated satisfied or higher Plated lunch 79% rated satisfied or higher Location 85% rated satisfied or higher

The planning committee discussed successes and opportunities for the 2018 staff day based on these numbers and additional feedback.

## **Overall Experience**

- 5 Extremely Satisfied
- 4 Very satisfied
- 3 Satisfied
- 2 Not Satisfied
- 1 Extremely Dissatisfied



# Registration



## **Welcome and Opening Remarks**



## Strengthsfinder 2.0



| Morning Breakout Sessions                                                  | Attendee Count | %       |
|----------------------------------------------------------------------------|----------------|---------|
| Active Shooter Training with Blake Webster                                 |                |         |
| Did Not Attend                                                             | 2              | 3.03%   |
| Dissatisfied                                                               | 5              | 7.58%   |
| Extremely Dissatisfied                                                     | 2              | 3.03%   |
| Extremely Satisfied                                                        | 15             | 22