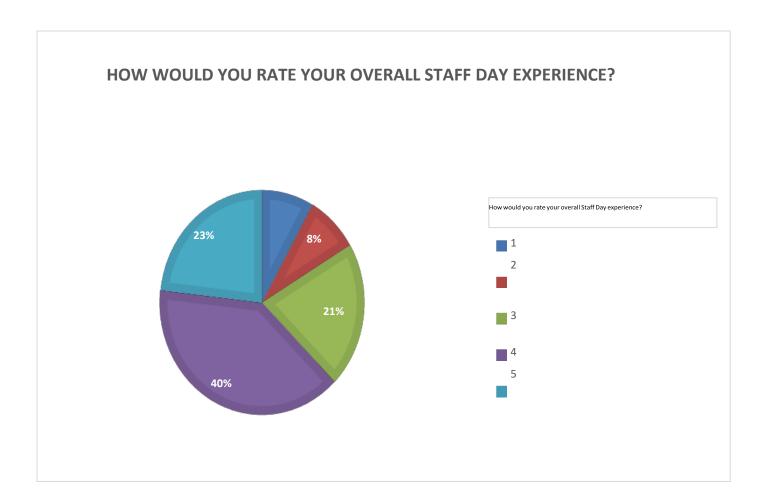

- 5 Extremely Satisfied
- 4 Very satisfied
- 3 Satisfied
- 2 Not Satisfied
- 1 Extremely Dissatisfied

For an overall experience, 83.52% rated their experience a three (3) satisfied or higher. We also captured data such as the

## **Overall Experience**

- 5 Extremely Satisfied
- 4 Very satisfied
- 3 Satisfied
- 2 Not Satisfied
- 1 Extremely Dissatisfied