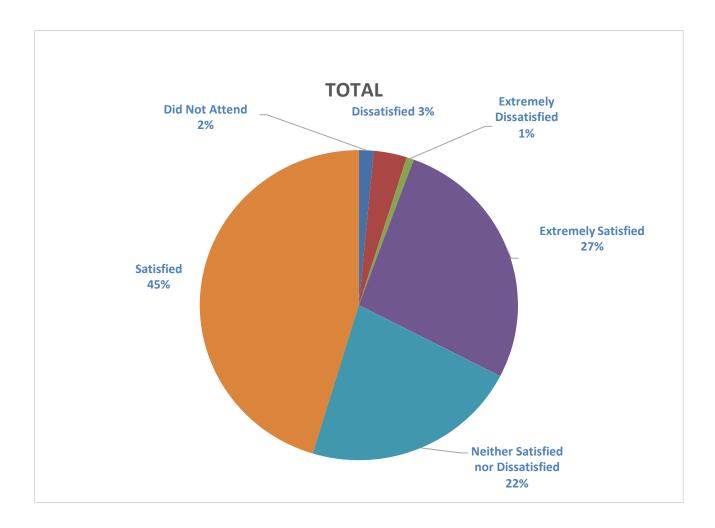

satisfied or higher The six AM breakout sessions rated each individual session Kevnote 93% rated satisfied or higher The six PM breakout sessions rated each individual session **Awards** 91% or higher **Staff Poster Contest** 93% rated satisfied or higher Raffle of door prizes 90% rated satisfied or higher Information booths 90% rated satisfied or higher Breakfast 58% rated satisfied or higher Plated lunch 79% rated satisfied or higher Location 85% rated satisfied or higher

The planning committee discussed successes and opportunities for the 2018 staff day based on these numbers and additional feedback.

## **Overall Experience**

- 5 Extremely Satisfied
- 4 Very satisfied
- 3 Satisfied
- 2 Not Satisfied
- 1 Extremely Dissatisfied



# Registration



## **Welcome and Opening Remarks**



## Strengthsfinder 2.0



| Morning Breakout Sessions                                                  | Attendee Count | %       |
|----------------------------------------------------------------------------|----------------|---------|
| Active Shooter Training with Blake Webster                                 |                |         |
| Did Not Attend                                                             | 2              | 3.03%   |
| Dissatisfied                                                               | 5              | 7.58%   |
| Extremely Dissatisfied                                                     | 2              | 3.03%   |
| Extremely Satisfied                                                        | 15             | 22.73%  |
| Neither Satisfied nor Dissat