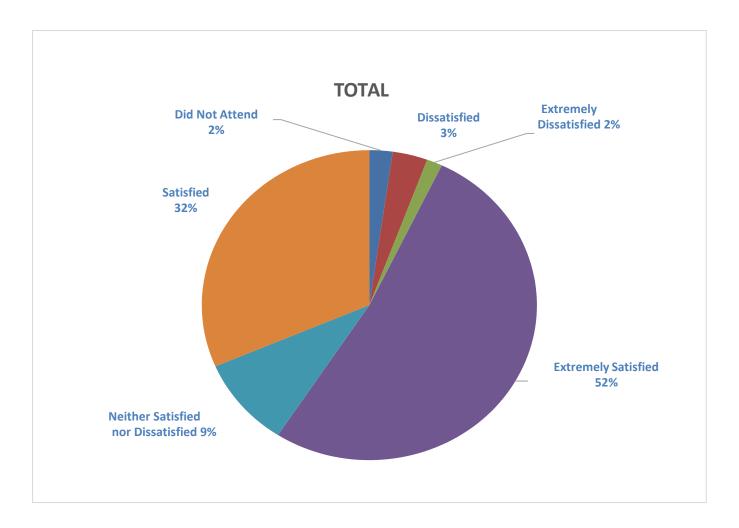

- 5 Extremely Satisfied
- 4 Very satisfied
- 3 Satisfied
- 2 Not Satisfied
- 1 Extremely Dissatisfied

For an overall experience, 83.52% rated their experience a three (3) satisfied or higher. We also captured data such as the

## **Overall Experience**

- 5 Extremely Satisfied
- 4 Very satisfied
- 3 Satisfied
- 2 Not Satisfied
- 1 Extremely Dissatisfied