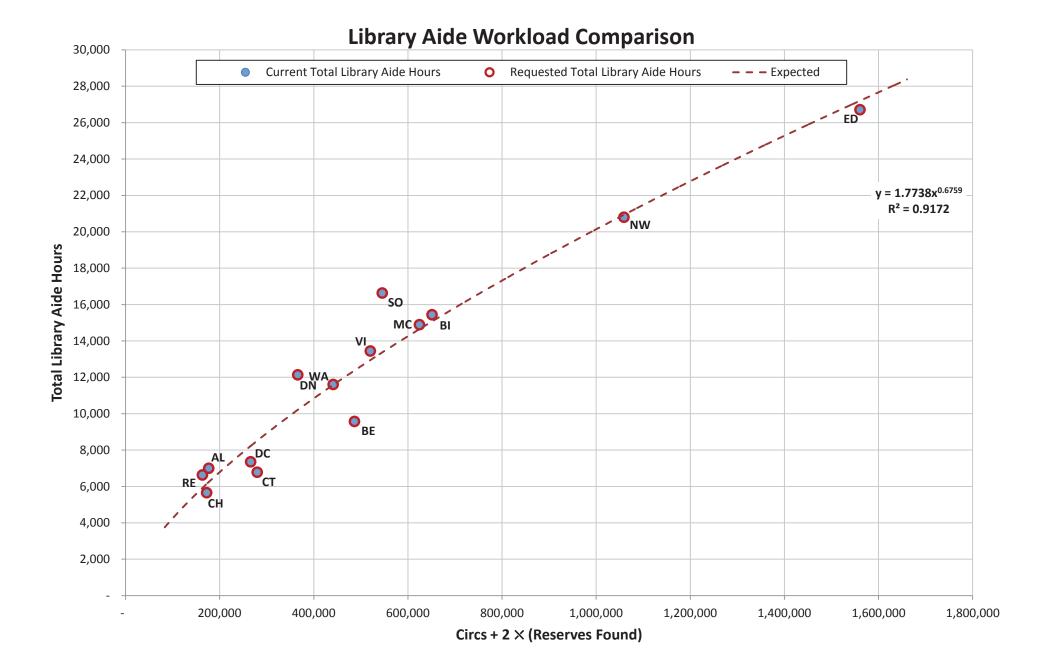

# **Metropolitan Library System**

Prepared by Planning Services on 03/28/14 Reflects usage data from January 2013 - December 2013 Reserves Data reflects "Reserves Found"