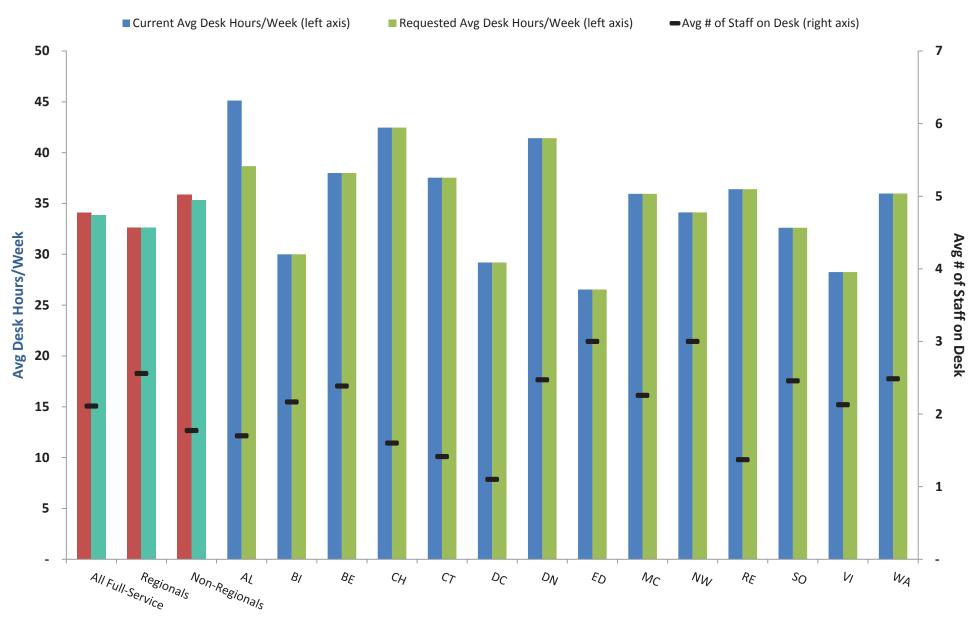

# Staffing Budget FY15 Report

# **Metropolitan Library System**

Prepared by Planning Services on 03/28/14 Reflects usage data from January 2013 - December 2013 Reserves Data reflects "Reserves Found"

#### Librarian Desk Hours





#### **Circulation Clerk Desk Hours**



#### **Full-Service Libraries**

| Library Information                          |           |
|----------------------------------------------|-----------|
| Hours Open Per Week                          | 980.00    |
| Circulation (Jan - Dec 2012)                 | 5,686,515 |
| Reserves Found (Jan - Dec 2012)              | 812,709   |
| Avg Reference Questions/Week (Sept. 2010)    | 7,287     |
| Avg Weekly Door Count (Jan - Dec 2012)       | 54,767    |
| Public Computers Hours Used (Jan - Dec 2012) | 658,435   |

| Current Staffing Levels        |       |
|--------------------------------|-------|
| Manager FTE                    | 14.00 |
| Asst. Manager FTE              | 6.00  |
| Reference Staff FTE            | 85.66 |
| Library Events Coo