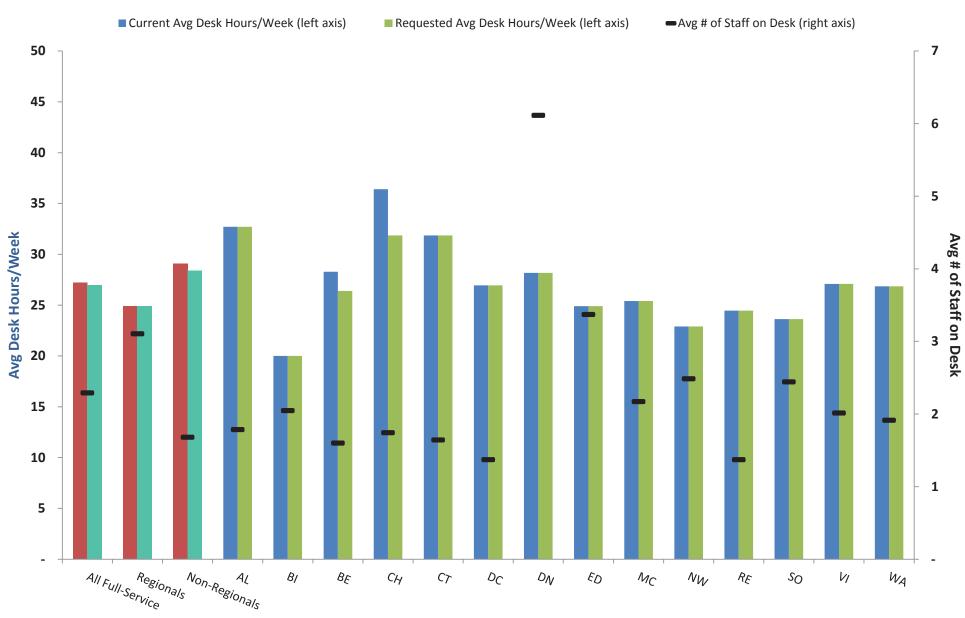

# Staffing Budget FY15 Report

# **Metropolitan Library System**

Prepared by Planning Services on 03/28/14 Reflects usage data from January 2013 - December 2013 Reserves Data reflects "Reserves Found"

#### Librarian Desk Hours





#### **Circulation Clerk Desk Hours**



#### **Full-Service Libraries**

| Library Information                          |           |
|----------------------------------------------|-----------|
| Hours Open Per Week                          | 980.00    |
| Circulation (Jan - Dec 2012)                 | 5,686,515 |
| Reserves Found (Jan - Dec 2012)              | 812,709   |
| Avg Reference Questions/Week (Sept. 2010)    | 7,287     |
| Avg Weekly Door Count (Jan - Dec 2012)       | 54,767    |
| Public Computers Hours Used (Jan - Dec 2012) | 658,435   |

| Current Staffing Levels        |       |
|--------------------------------|-------|
| Manager FTE                    | 14.00 |
| Asst. Manager FTE              | 6.00  |
| Reference Staff FTE            | 85.66 |
| Library Events C