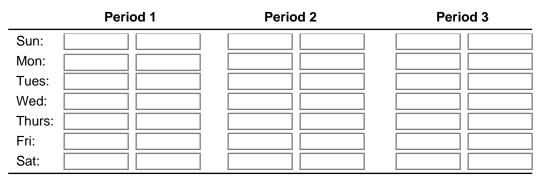

### **Regular Hours**

|        | Period 1        | Period 2 | Period 3 |
|--------|-----------------|----------|----------|
| Sun:   | 01:00PM 06:00PM |          |          |
| Mon:   | 09:00AM 09:00PM |          |          |
| Tues:  | 09:00AM 09:00PM |          |          |
| Wed:   | 09:00AM 09:00PM |          |          |
| Thurs: | 09:00AM 09:00PM |          |          |
| Fri:   | 09:00AM 06:00PM |          |          |
| Sat:   | 09:00AM 05:00PM |          |          |