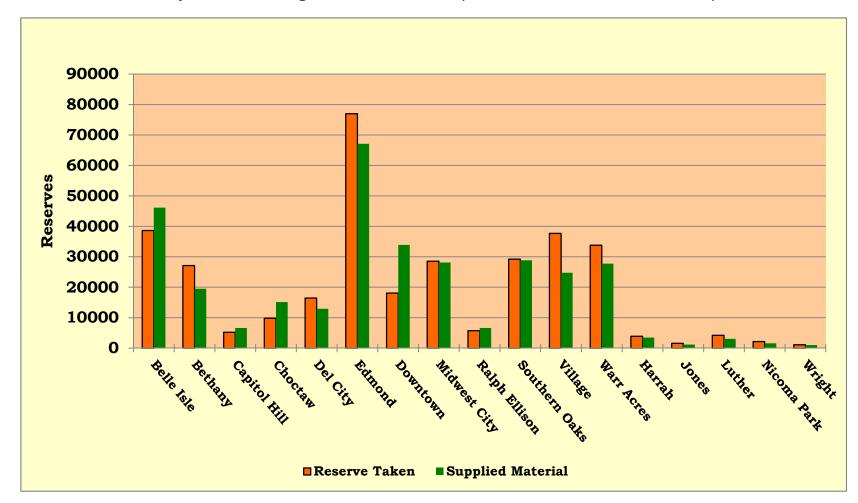

### 4:00 – 4:45 pm INFORMATION REPORTS

- Document #46 MLS Strategic Plan Year 4 Highlights Kay Bauman, Deputy Executive Director, Library Operations
- Document #47 MLS October 2011 Library Visits
- Document #48 MLS October 2011 Circulation Report
- Document #49 MLS October 2011 Computer Usage Report
- Document #50 MLS October 2011 System Reserve Report

- **XI.** Mrs. Cory called on Mrs. Morris to present the Information Reports.
  - Document #38 MLS October 2011 Library Visits
  - Document #39 MLS October 2011 Circulation Report
  - Document #40 MLS October 2011 Computer Usage Report
  - Document #41 MLS October 2011 System Reserve Report