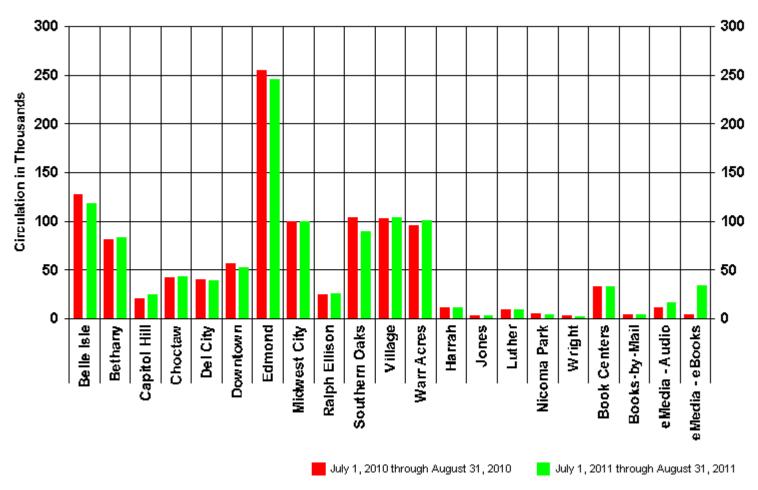

| 20,350       | 40,693  | 4.0%    | -1.5%  |
| Warr Acres         | 19,551  | 40,878      | 20,103       | 40,892  | 2.8%    | 0.0%   |
| Harrah             | 2,959   | 5,525       | 2,551        | 4,880   | -13.8%  | -11.7% |
| Jones              | 522     | 1,101       | 437          | 1,004   | -16.2%  | -8.8%  |
| Luther             | 2,227   | 4,726       | 2,537        | 5,144   | 14.0%   | 8.8%   |
| Nicoma Park        | 968     | 2,059       | 1,114        | 2,408   | 15.0%   | 16.9%  |
| Wright             | 1,392   | 2,310       | 1,333        | 2,931   | -4.2%   | 26.9%  |
| Total              | 254,741 | 524,898     | 250,784      | 504,013 | -1.6%   | -4.0%  |



# **Circulation Gains and Losses**

July 1, 2011 through August 31, 2011 (16.67% of the 11-12 Fiscal Year)



# **Circulation Gains and Losses**

July 1, 2011 through August 31, 2011 (16.67% of the 11-12 Fiscal Year)

| AUGUST 31, 2011 |          | ADULT<br>MONTH                  | ADULT<br>YEAR                      | JUVENILE<br>MONTH             | JUVENILE<br><u>YEAR</u>         | TOTAL<br>MONTH                    | TOTAL<br><u>YEAR</u>              | <u>%</u> |
|-----------------|----------|---------------------------------|------------------------------------|-------------------------------|---------------------------------|-----------------------------------|-----------------------------------|----------|
| Belle Isle      | 11<br>12 | 47599<br>43752<br>- <b>3847</b> | 96417<br>87555<br><b>-8862</b>     | 13881<br>14735<br><b>854</b>  | 31309<br>30497<br>- <b>812</b>  | 61480<br>58487<br><b