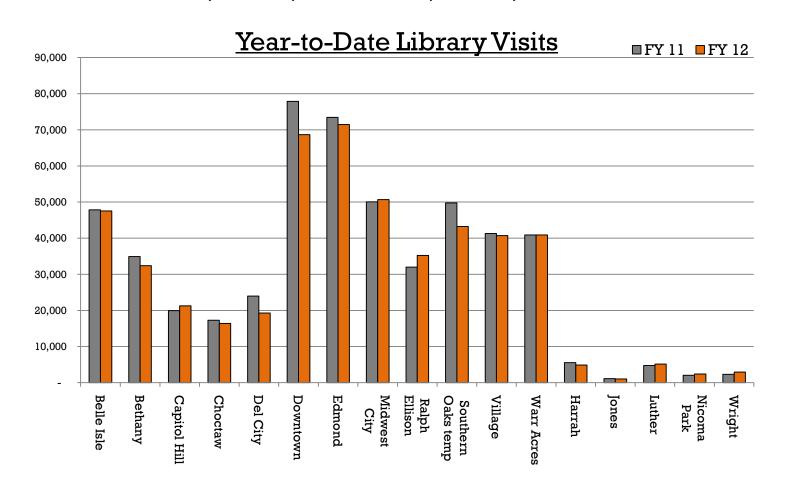

#### 4:35 – 4:45 pm INFORMATION REPORTS

- Document #26 MLS August 2011 Library Visits
- Document #27 MLS August 2011 Circulation Report
- Document #28 MLS August 2011 Computer Usage Report
- Document #29 MLS August 2011 System Reserve Report