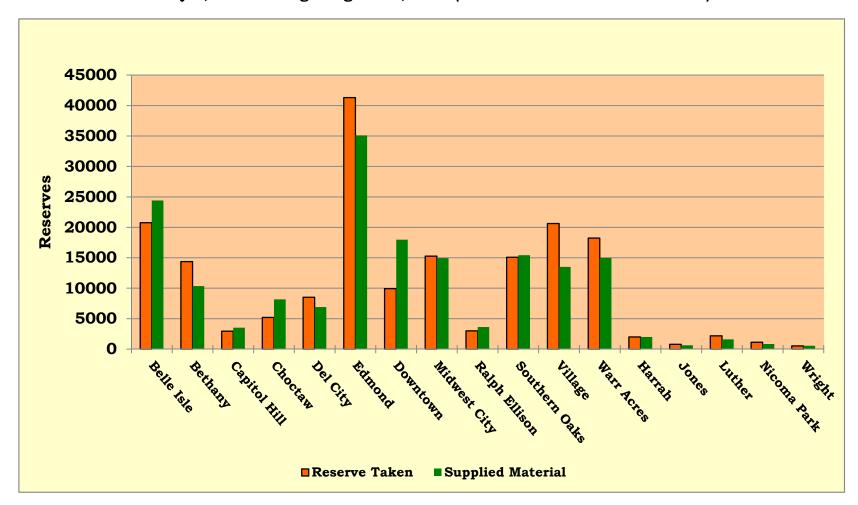

#### 4:35 – 4:45 pm INFORMATION REPORTS

- Document #26 MLS August 2011 Library Visits
- Document #27 MLS August 2011 Circulation Report
- Document #28 MLS August 2011 Computer Usage Report
- Document #29 MLS August 2011 System Reserve Report