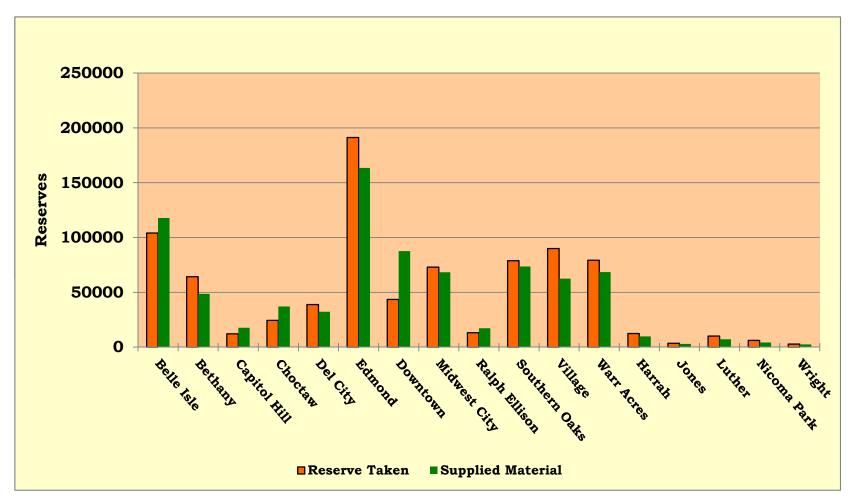

### 4:40 – 4:50 pm INFORMATION REPORTS

- Document #107 MLS April 2011 Library Visits
- Document #108 MLS April 2011 Circulation Report
- Document #109 MLS April 2011 Computer Usage Report
- Document #110 MLS April 2011 System Reserve Report

- Document #96 MLS March 2011 Library Visits Report
- ¬ Document #97 − MLS March 2011 Circulation Report
- → Document #98 MLS March 2011 Computer Usage Report
- ¬ Document #99 − MLS March 2011 System Reserve Report