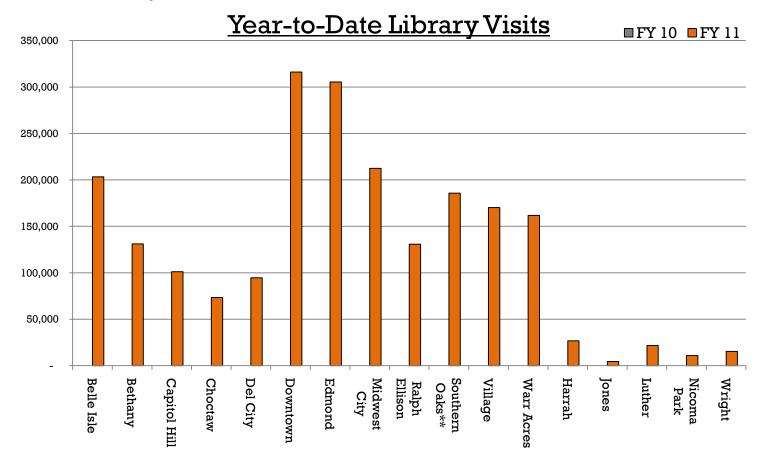

### 4:40 – 4:50 pm INFORMATION REPORTS

- Document #107 MLS April 2011 Library Visits
- Document #108 MLS April 2011 Circulation Report
- Document #109 MLS April 2011 Computer Usage Report
- Document #110 MLS April 2011 System Reserve Report