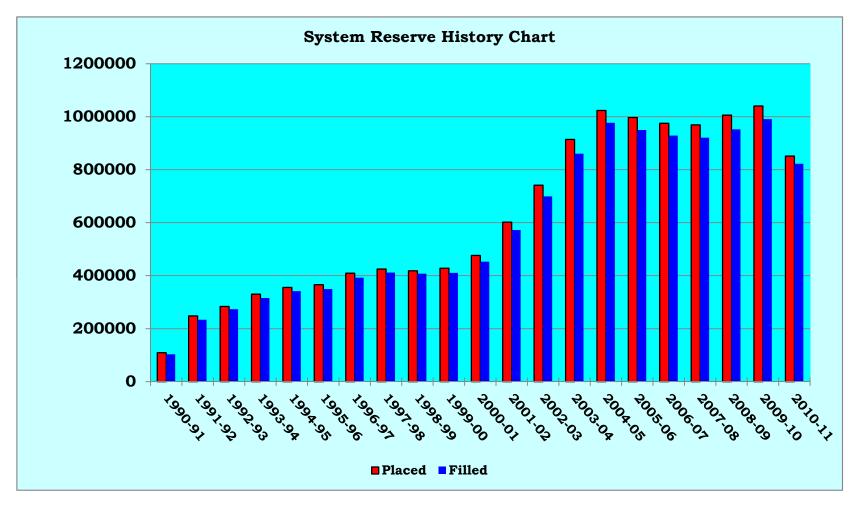

### 4:40 – 4:50 pm INFORMATION REPORTS

- Document #107 MLS April 2011 Library Visits
- Document #108 MLS April 2011 Circulation Report
- Document #109 MLS April 2011 Computer Usage Report
- Document #110 MLS April 2011 System Reserve Report

- Document #96 MLS March 2011 Library Visits Report
- ¬ Document #97 − MLS March 2011 Circulation Report
- → Document #98 MLS March 2011 Computer Usage Report
- ¬ Document #99 − MLS March 2011 System Reserve Report