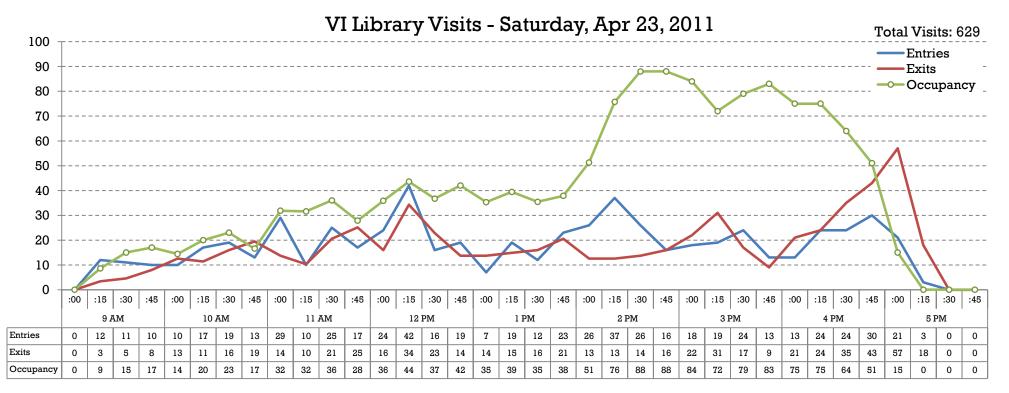

### 4:40 – 4:50 pm INFORMATION REPORTS

- Document #107 MLS April 2011 Library Visits
- Document #108 MLS April 2011 Circulation Report
- Document #109 MLS April 2011 Computer Usage Report
- Document #110 MLS April 2011 System Reserve Report