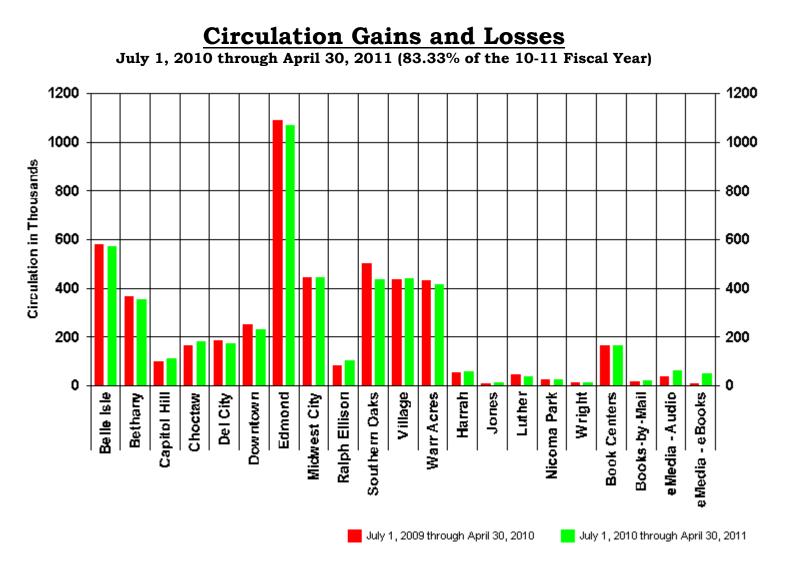

### 4:40 – 4:50 pm INFORMATION REPORTS

- Document #107 MLS April 2011 Library Visits
- Document #108 MLS April 2011 Circulation Report
- Document #109 MLS April 2011 Computer Usage Report
- Document #110 MLS April 2011 System Reserve Report