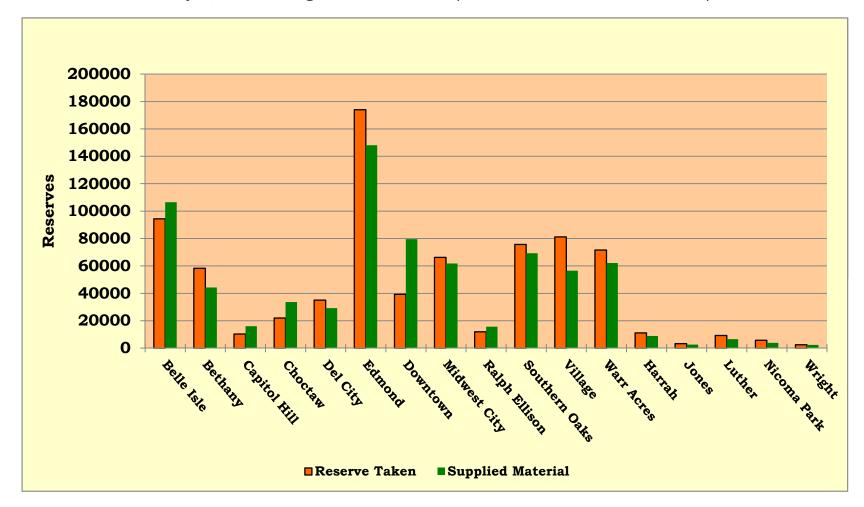

#### 4:15 – 4:30 pm INFORMATION REPORTS

- Document #96 MLS March 2011 Library Visits Report
- Document #97 MLS March 2011 Circulation Report
- Document #98 MLS March 2011 Computer Usage Report
- Document #99 MLS March 2011 System Reserve Report

- **VII.** Mrs. Cory referred to the Information Reports.
  - Document #86 MLS February 2011 Library Visits Report
  - Document #87 MLS February 2011 Circulation Report
  - Document #88 MLS February 2011 Computer Usage Report
  - Document #89 MLS February 2011 System Reserve Report