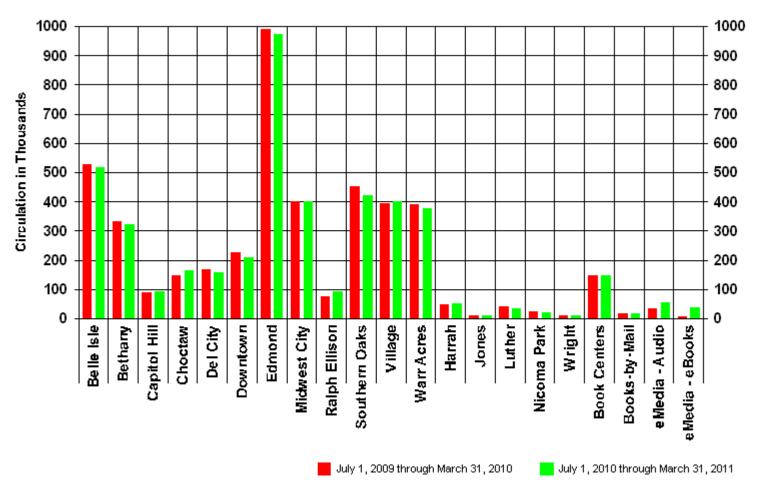

#### 4:15 – 4:30 pm INFORMATION REPORTS

- Document #96 MLS March 2011 Library Visits Report
- Document #97 MLS March 2011 Circulation Report
- Document #98 MLS March 2011 Computer Usage Report
- Document #99 MLS March 2011 System Reserve Report

- **VII.** Mrs. Cory referred to the Information Reports.
  - Document #86 MLS February 2011 Library Visits Report
  - Document #87 MLS February 2011 Circulation Report
  - Document #88 MLS February 2011 Computer Usage Report
  - Document #89 MLS February 2011 System Reserve Report