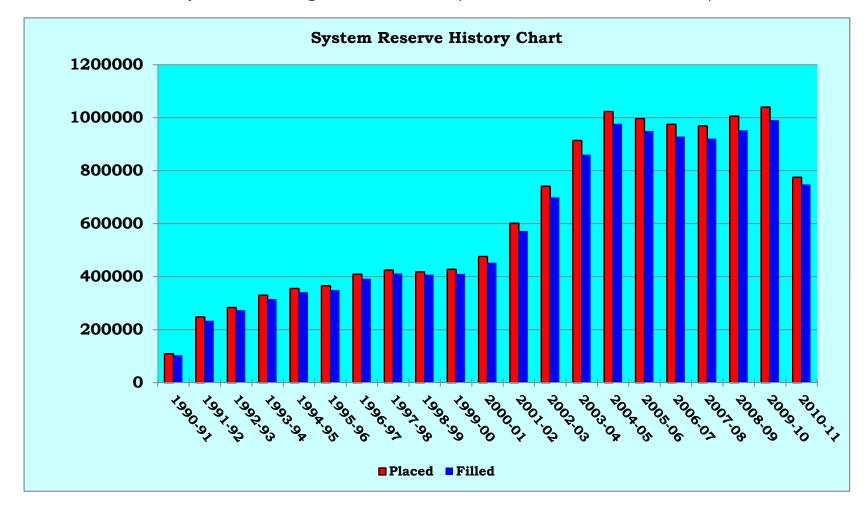

#### 4:15 – 4:30 pm INFORMATION REPORTS

- Document #96 MLS March 2011 Library Visits Report
- Document #97 MLS March 2011 Circulation Report
- Document #98 MLS March 2011 Computer Usage Report
- Document #99 MLS March 2011 System Reserve Report

- **VII.** Mrs. Cory referred to the Information Reports.
  - Document #86 MLS February 2011 Library Visits Report
  - Document #87 MLS February 2011 Circulation Report
  - Document #88 MLS February 2011 Computer Usage Report
  - Document #89 MLS February 2011 System Reserve Report