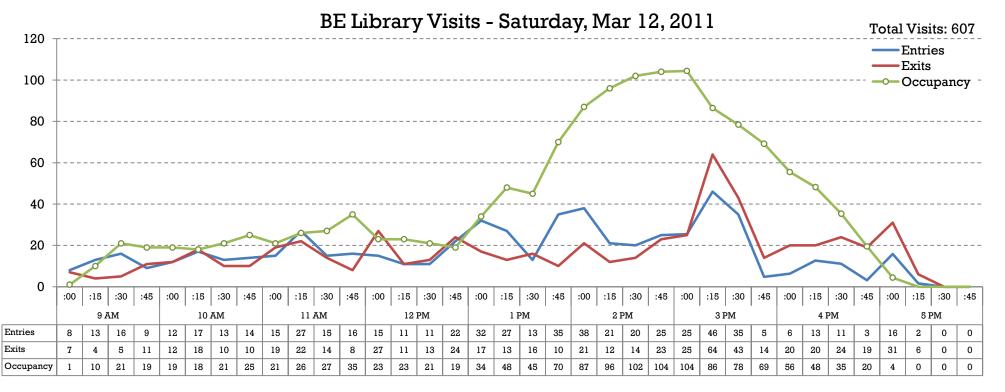

#### 4:15 – 4:30 pm INFORMATION REPORTS

- Document #96 MLS March 2011 Library Visits Report
- Document #97 MLS March 2011 Circulation Report
- Document #98 MLS March 2011 Computer Usage Report
- Document #99 MLS March 2011 System Reserve Report