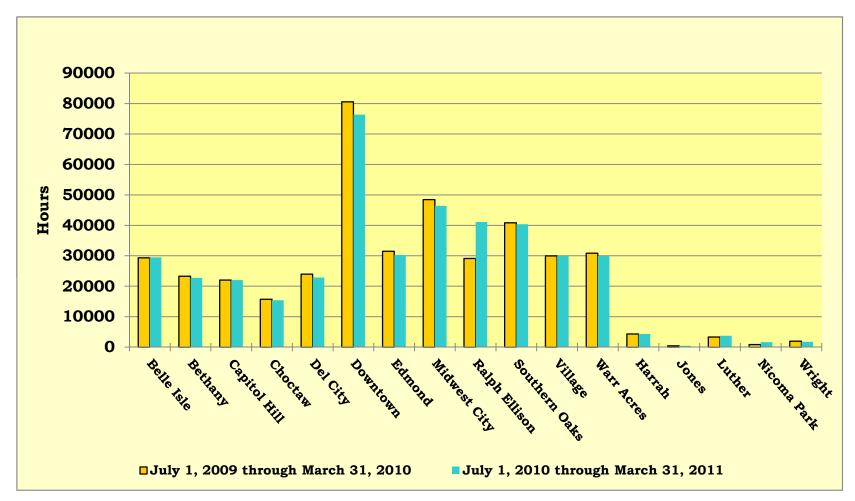

#### 4:15 – 4:30 pm INFORMATION REPORTS

- Document #96 MLS March 2011 Library Visits Report
- Document #97 MLS March 2011 Circulation Report
- Document #98 MLS March 2011 Computer Usage Report
- Document #99 MLS March 2011 System Reserve Report

- **VII.** Mrs. Cory referred to the Information Reports.
  - Document #86 MLS February 2011 Library Visits Report
  - Document #87 MLS February 2011 Circulation Report
  - Document #88 MLS February 2011 Computer Usage Report
  - Document #89 MLS February 2011 System Reserve Report