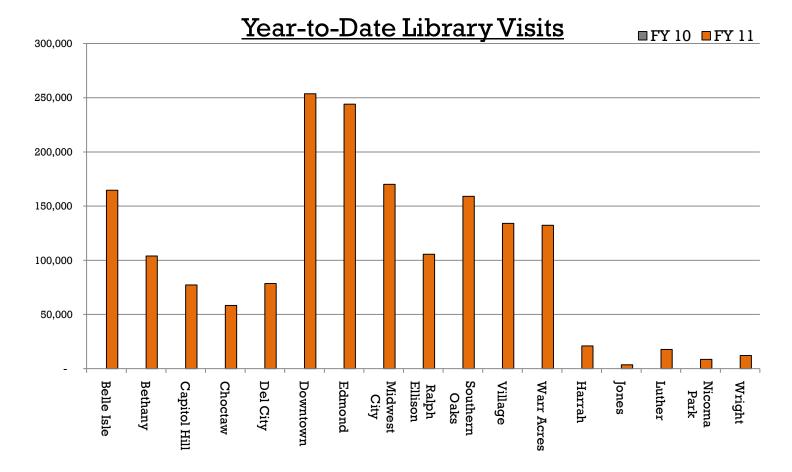

#### 4:15 – 4:30 pm INFORMATION REPORTS

- Document #86 MLS February 2011 Library Visits Report
- Document #87 MLS February 2011 Circulation Report
- Document #88 MLS February 2011 Computer Usage Report
- Document #89 MLS February 2011 System Reserve Report