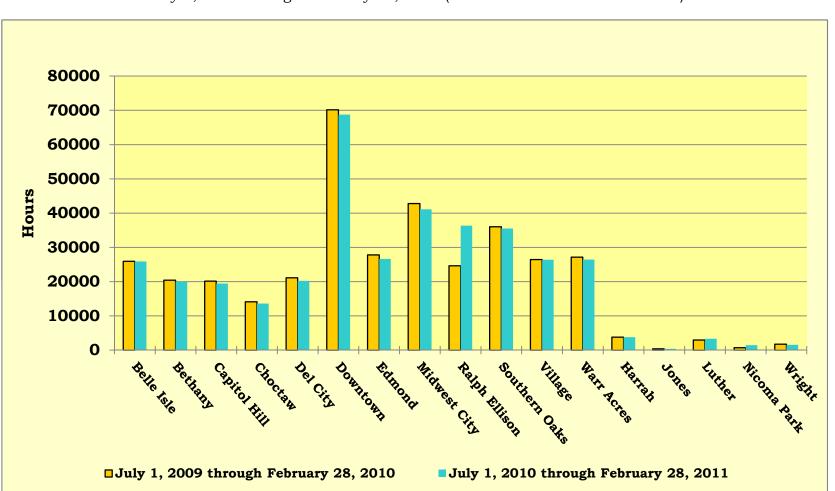

#### 4:15 – 4:30 pm INFORMATION REPORTS

- Document #86 MLS February 2011 Library Visits Report
- Document #87 MLS February 2011 Circulation Report
- Document #88 MLS February 2011 Computer Usage Report
- Document #89 MLS February 2011 System Reserve Report

**VII.** Mrs. Cory referred to the Information Reports.

- Document #77 MLS 2011 Annual Report
- Document #78 MLS January 2011 Library Visits Report
- Document #79 MLS January 2011 Circulation Report
- Document #80 MLS January 2011 Computer Usage Report
- Document #81 MLS January 2011 System Reserve Report