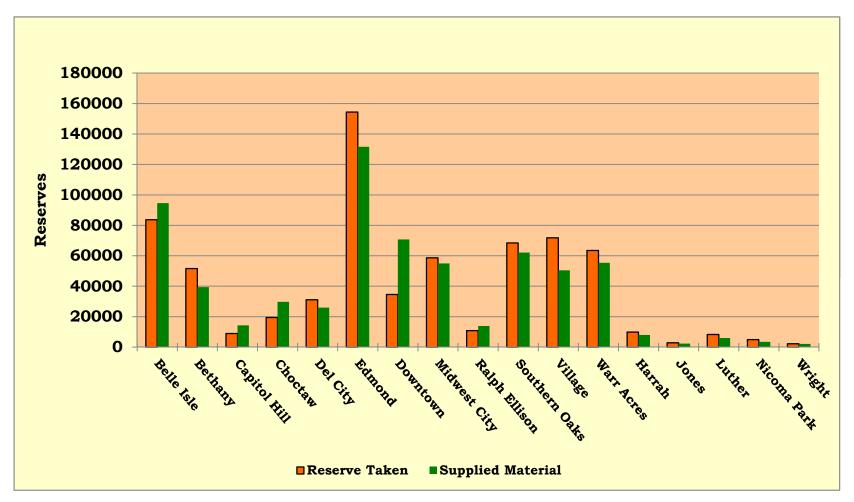

#### 4:15 – 4:30 pm INFORMATION REPORTS

- Document #86 MLS February 2011 Library Visits Report
- Document #87 MLS February 2011 Circulation Report
- Document #88 MLS February 2011 Computer Usage Report
- Document #89 MLS February 2011 System Reserve Report

**VII.** Mrs. Cory referred to the Information Reports.

- Document #77 MLS 2011 Annual Report
- Document #78 MLS January 2011 Library Visits Report
- Document #79 MLS January 2011 Circulation Report
- Document #80 MLS January 2011 Computer Usage Report
- Document #81 MLS January 2011 System Reserve Report