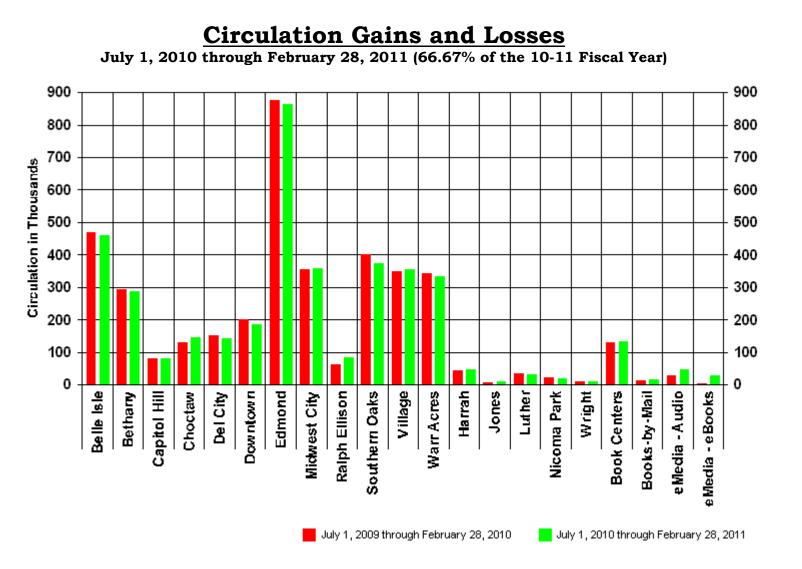

## FINANCIAL STATEMENT AND REVIEW OF EXPENDITURES

February 28, 2011

The attached statement of the financial condition of the Metropolitan Library System reflects the encumbrances and expenditures for the month of February 2011.

For comparison, 66.67% of the fiscal year has passed.