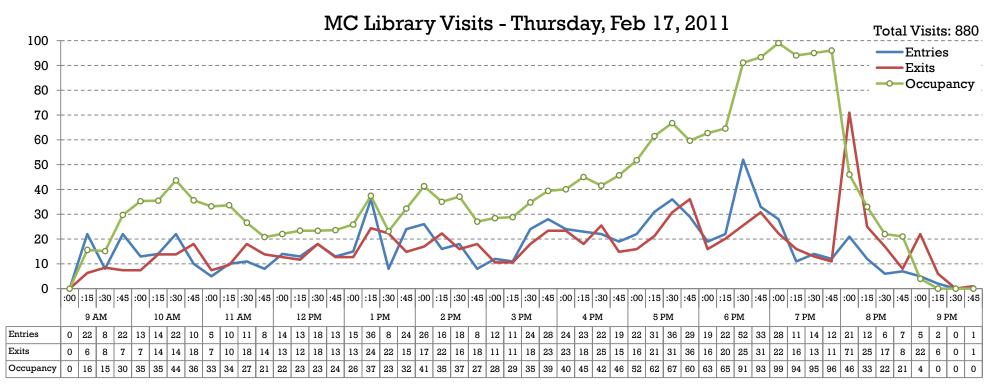

#### 4:15 – 4:30 pm INFORMATION REPORTS

- Document #86 MLS February 2011 Library Visits Report
- Document #87 MLS February 2011 Circulation Report
- Document #88 MLS February 2011 Computer Usage Report
- Document #89 MLS February 2011 System Reserve Report