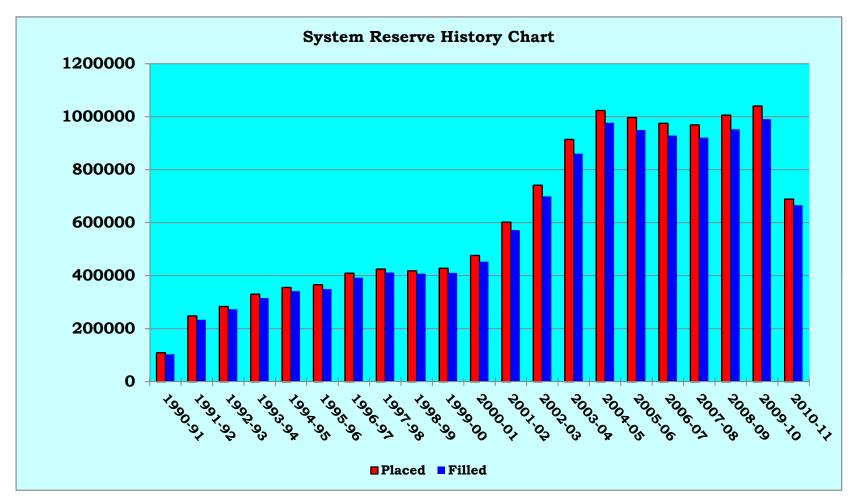

#### 4:15 – 4:30 pm INFORMATION REPORTS

- Document #86 MLS February 2011 Library Visits Report
- Document #87 MLS February 2011 Circulation Report
- Document #88 MLS February 2011 Computer Usage Report
- Document #89 MLS February 2011 System Reserve Report

**VII.** Mrs. Cory referred to the Information Reports.

- Document #77 MLS 2011 Annual Report
- Document #78 MLS January 2011 Library Visits Report
- Document #79 MLS January 2011 Circulation Report
- Document #80 MLS January 2011 Computer Usage Report
- Document #81 MLS January 2011 System Reserve Report