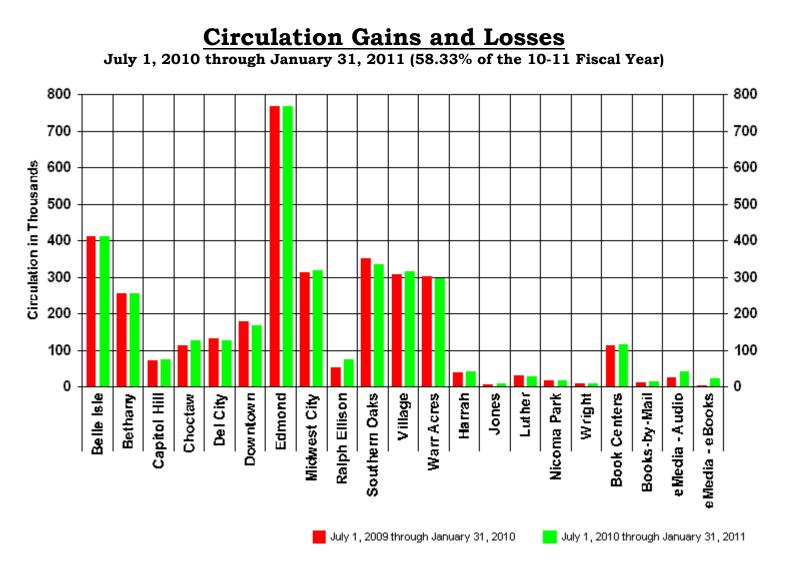

#### 4:15 – 4:30 pm INFORMATION REPORTS

- Document #77 MLS 2010 Annual Report
- Document #78 MLS January 2011 Library Visits Report
- Document #79 MLS January 2011 Circulation Report
- Document #80 MLS January 2011 Computer Usage Report
- Document #81 MLS January 2011 System Reserve Report