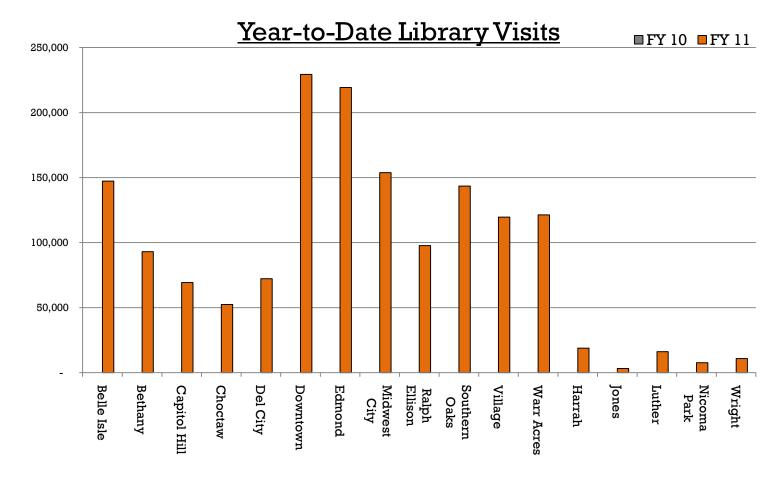

#### 4:15 – 4:30 pm INFORMATION REPORTS

- Document #77 MLS 2010 Annual Report
- Document #78 MLS January 2011 Library Visits Report
- Document #79 MLS January 2011 Circulation Report
- Document #80 MLS January 2011 Computer Usage Report
- Document #81 MLS January 2011 System Reserve Report