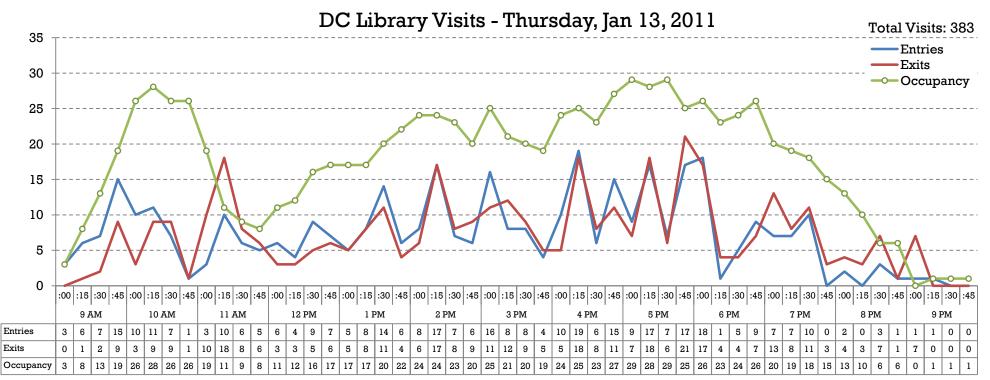

#### 4:15 – 4:30 pm INFORMATION REPORTS

- Document #77 MLS 2010 Annual Report
- Document #78 MLS January 2011 Library Visits Report
- Document #79 MLS January 2011 Circulation Report
- Document #80 MLS January 2011 Computer Usage Report
- Document #81 MLS January 2011 System Reserve Report