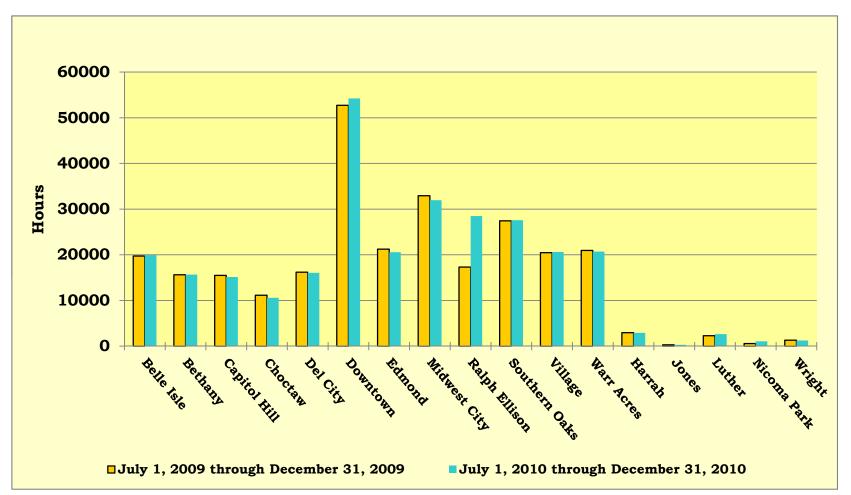

Mrs. McCaleb called on Mrs. Morris to present the remaining Information Reports.

- Document #59 MLS November 2010 Library Visits Report
- Document #60 MLS November 2010 Circulation Report
- Document #61 MLS November 2010 Circulation Report
- Document #62 MLS November 2010 System Reserve Report