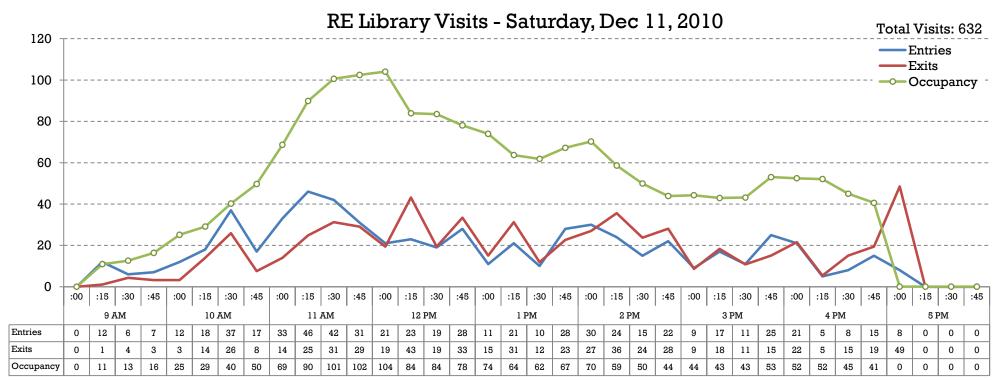

#### 4:30 – 4:45 pm INFORMATION REPORTS

- Document #70 MLS December 2010 Library Visits Report
- Document #71 MLS December 2010 Circulation Report
- Document #72 MLS December 2010 Computer Usage Report
- Document #73 MLS December 2010 System Reserve Report