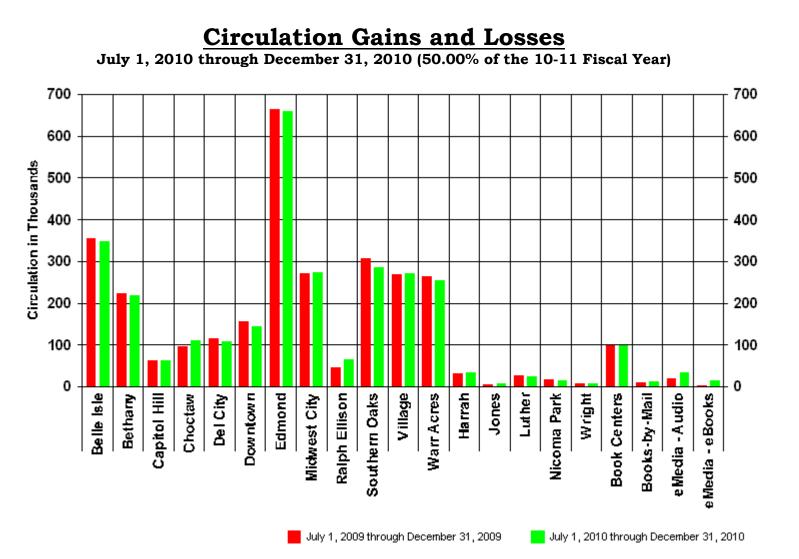

#### 4:30 – 4:45 pm INFORMATION REPORTS

- Document #70 MLS December 2010 Library Visits Report
- Document #71 MLS December 2010 Circulation Report
- Document #72 MLS December 2010 Computer Usage Report
- Document #73 MLS December 2010 System Reserve Report