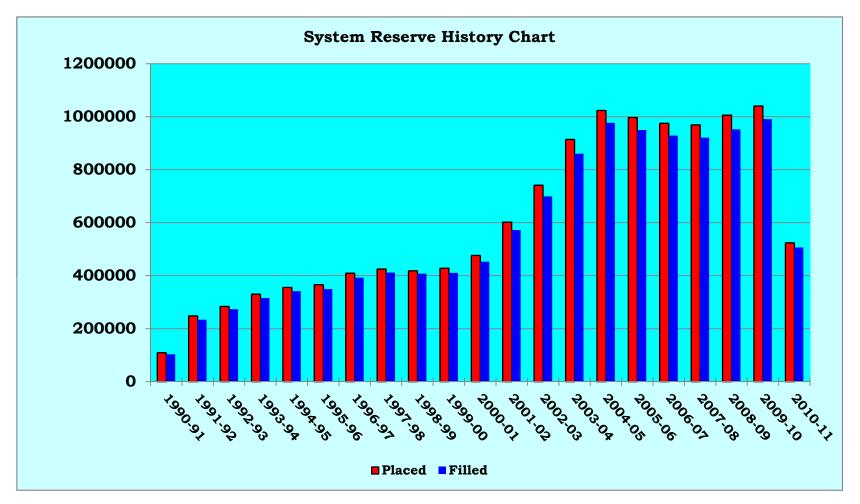

Mrs. Morris called on Mr. Stuart Williamson, MLS Researcher, Planning Department to present the Annual Statistical Report.

Mr. Williamson explained the process of preparing the Annual Statistical Report. He provided in-depth information regarding the collection, circulation, reserves, programs, and computer usage. Overall, for the 2009-2010 Fiscal Year, circulation increased by 3.38%. The materials inventory increased by 2.26% and the number of reserves filled increased by 4.06%. Questions and discussion followed.