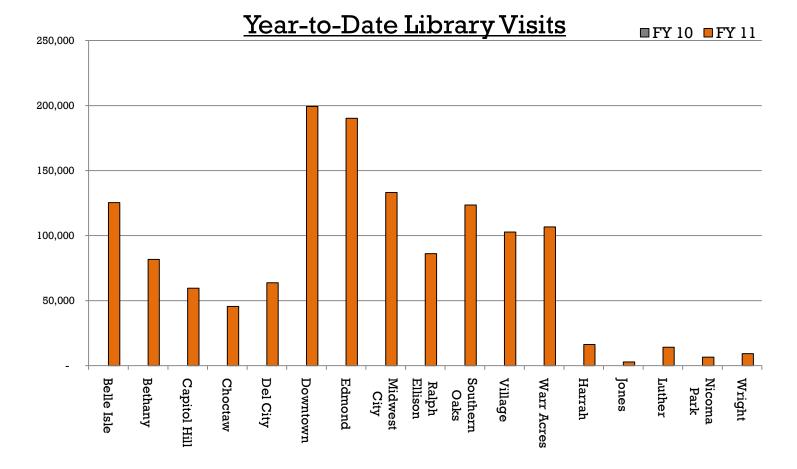

#### 4:30 – 4:45 pm INFORMATION REPORTS

- Document #70 MLS December 2010 Library Visits Report
- Document #71 MLS December 2010 Circulation Report
- Document #72 MLS December 2010 Computer Usage Report
- Document #73 MLS December 2010 System Reserve Report