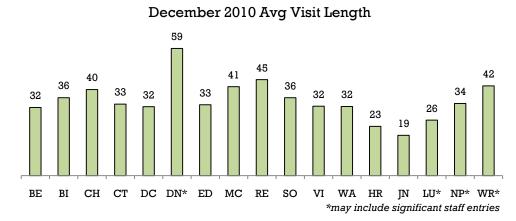

#### 4:30 – 4:45 pm INFORMATION REPORTS

- Document #70 MLS December 2010 Library Visits Report
- Document #71 MLS December 2010 Circulation Report
- Document #72 MLS December 2010 Computer Usage Report
- Document #73 MLS December 2010 System Reserve Report