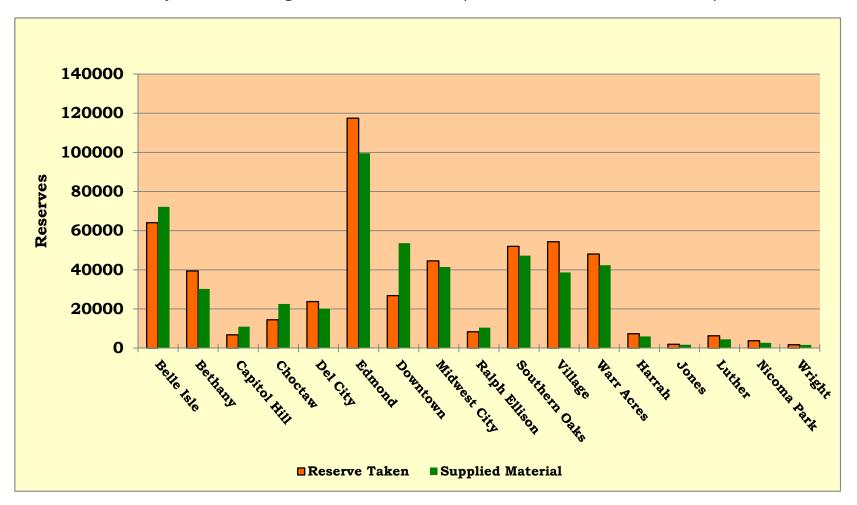

Mrs. McCaleb called on Mrs. Morris to present the remaining Information Reports.

- Document #59 MLS November 2010 Library Visits Report
- Document #60 MLS November 2010 Circulation Report
- Document #61 MLS November 2010 Circulation Report
- Document #62 MLS November 2010 System Reserve Report