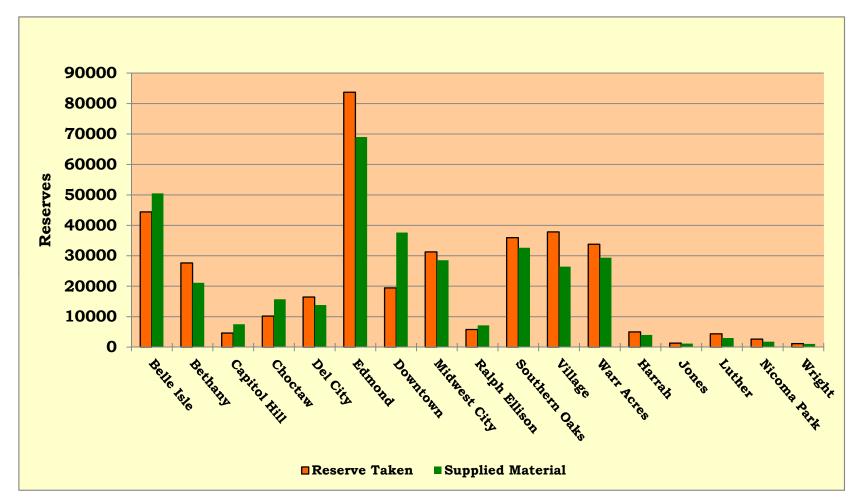

- **XI.** Mrs. McCaleb referred to the Information Reports.
  - ♦ Document #39 MLS September 2010 Library Visits Report
  - ♦ Document #40 MLS September 2010 Circulation Report
  - ♦ Document #41 MLS September 2010 Computer Usage Report
  - ♦ Document #42 MLS September 2010 System Reserve Report