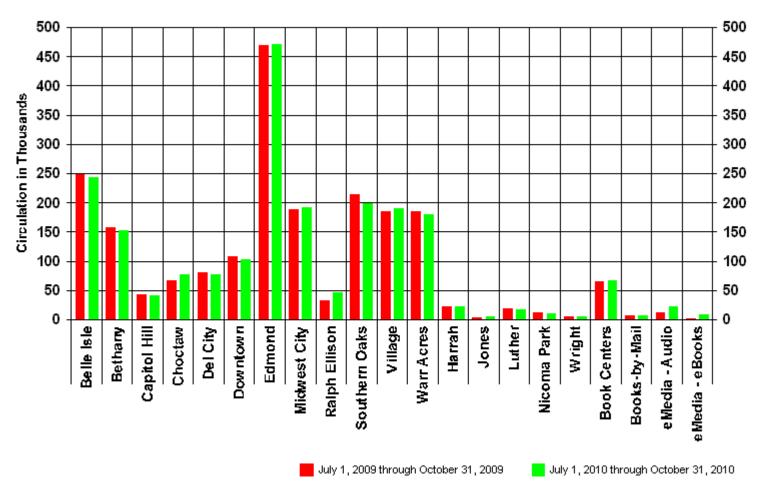

- **XI.** Mrs. McCaleb referred to the Information Reports.
  - ♦ Document #39 MLS September 2010 Library Visits Report
  - ♦ Document #40 MLS September 2010 Circulation Report
  - ♦ Document #41 MLS September 2010 Computer Usage Report
  - ♦ Document #42 MLS September 2010 System Reserve Report