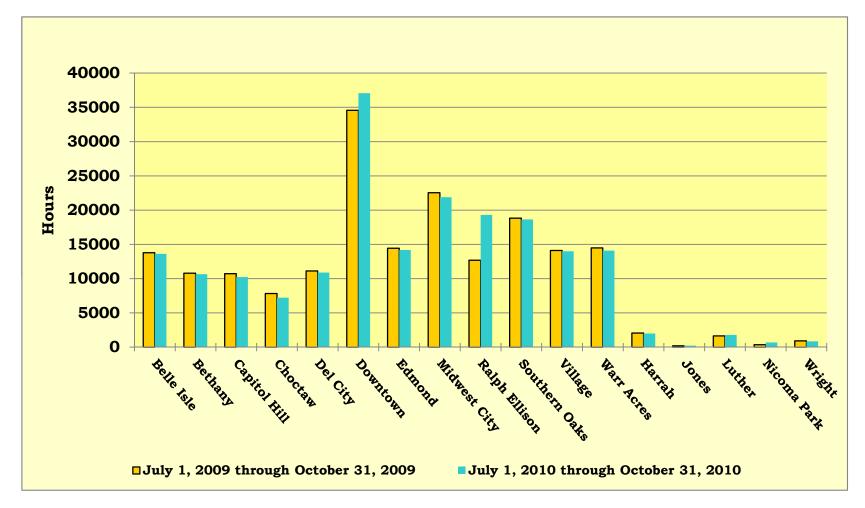

- **XI.** Mrs. McCaleb referred to the Information Reports.
  - ♦ Document #39 MLS September 2010 Library Visits Report
  - ♦ Document #40 MLS September 2010 Circulation Report
  - ♦ Document #41 MLS September 2010 Computer Usage Report
  - ♦ Document #42 MLS September 2010 System Reserve Report