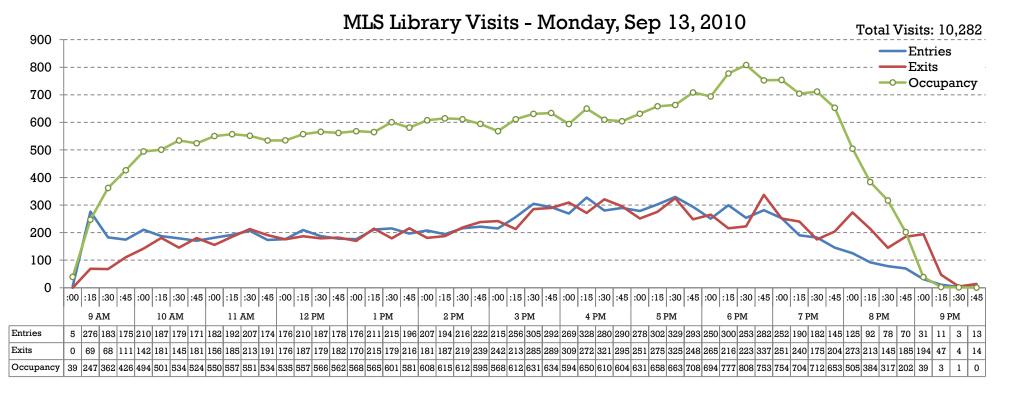

y

Page 1 of 1

# **MLS Library Visits**

Visits and occupancy are an important component of library usage that may not show up in other measures. Wireless door counters installed around the library system record the number of entries and exits at each library in fifteen minute intervals. The expected average visit length (right) and occupancy of each library throughout the day (example below) can be estimated from this data.

The chart below illustrates data gathered across the library system as a whole on Monday, September 13th, 2010. There were a total of 10,282 visits between 9:00 AM and 10:00 PM on this day with 200 - 300 entries and exits happening every fifteen minutes. The peak occupancy occurs at 6:30 PM, at which point there were over 800 people at our open library locations.





# **MLS Library Visits**

July 1, 2010 - September 30, 2010 (25.00% of the 10-11 Fiscal Year)

| September     | FY l         | 0    | FY           | 11          | Pct. Ch | ange |
|---------------|--------------|------|--------------|-------------|---------|------|
| Library       | <u>Month</u> | Year | <u>Month</u> | <u>Year</u> | Month   | Year |
| Belle Isle    | N/A          | N/A  | 22,458       | 70,685      | N/A     | N/A  |
| Bethany       | N/A          | N/A  | 13,607       | 48,513      | N/A     | N/A  |
| Capitol Hill  | N/A          | N/A  | 10,014       | 29,958      | N/A     | N/A  |
| Choctaw       | N/A          | N/A  | 7,506        | 24,789      | N/A     | N/A  |
| Del City      | N/A          | N/A  | 10,281       | 34,244      | N/A     | N/A  |
| Downtown