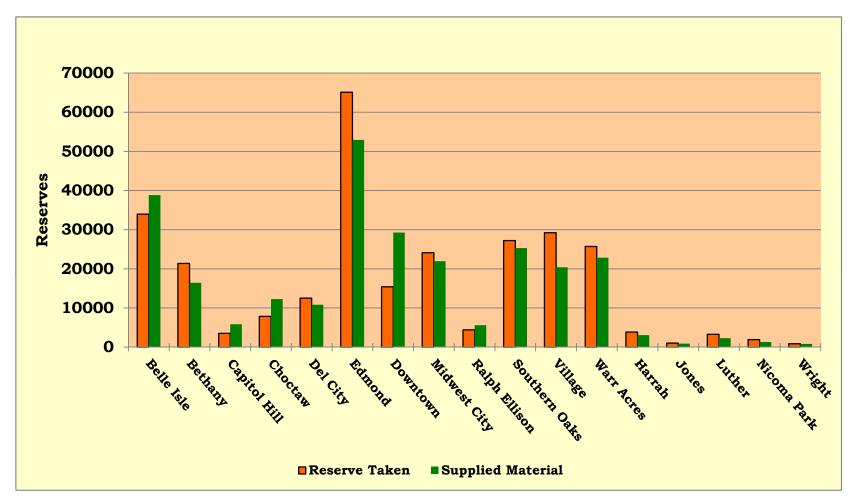

#### 4:30 – 4:45 pm INFORMATION REPORTS

- Document #39 MLS September 2010 Library Visits Report
- Document #40 MLS September 2010 Circulation Report
- Document #41 MLS September 2010 Computer Usage Report
- Document #42 MLS September 2010 System Reserve Report