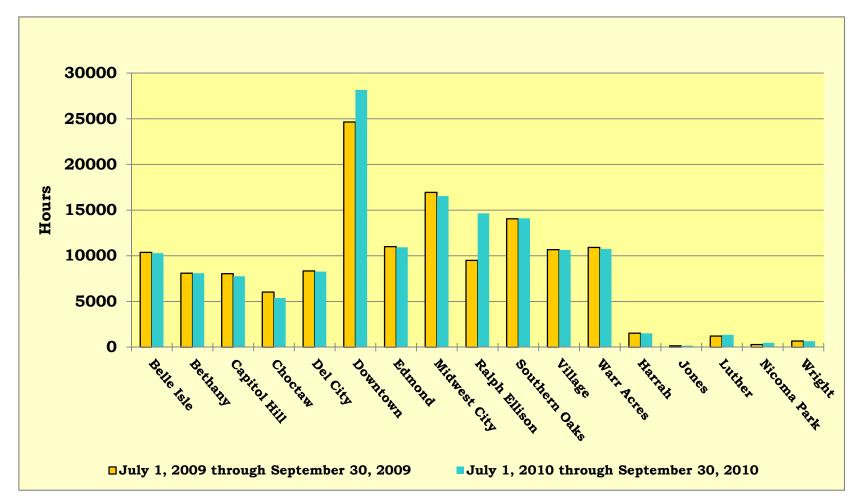

#### 4:30 – 4:45 pm INFORMATION REPORTS

- Document #39 MLS September 2010 Library Visits Report
- Document #40 MLS September 2010 Circulation Report
- Document #41 MLS September 2010 Computer Usage Report
- Document #42 MLS September 2010 System Reserve Report