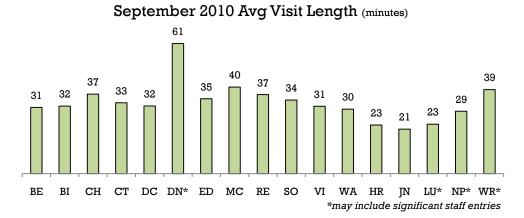

ary

Page 1 of 1

# **MLS Library Visits**

Visits and occupancy are an important component of library usage that may not show up in other measures. Wireless door counters installed around the library system record the number of entries and exits at each library in fifteen minute intervals. The expected average visit length (right) and occupancy of each library throughout the day (example below) can be estimated from this data.

The chart below illustrates data gathered across the library system as a whole on Monday, September 13th, 2010. There were a total of 10,282 visits between 9:00 AM and 10:00 PM on this day with 200 - 300 entries and exits happening every fifteen minutes. The peak occupancy occurs at 6:30 PM, at which point there were over 800 people at our open library locations.





# **MLS Library Visits**

July 1, 2010 - September 30, 2010 (25.00% of the 10-11 Fiscal Year)

| September     | FY l         | 0    | FY           | 11          | Pct. Ch | ange |
|---------------|--------------|------|--------------|-------------|---------|------|
| Library       | <u>Month</u> | Year | <u>Month</u> | <u>Year</u> | Month   | Year |
| Belle Isle    | N/A          | N/A  | 22,458       | 70,685      | N/A     | N/A  |
| Bethany       | N/A          | N/A  | 13,607       | 48,513      | N/A     | N/A  |
| Capitol Hill  | N/A          | N/A  | 10,014       | 29,958      | N/A     | N/A  |
| Choctaw       | N/A          | N/A  | 7,506        | 24,789      | N/A     | N/A  |
| Del City      | N/A          | N/A  | 10,281       | 34,244      | N/A     | N/A  |
| Downtown