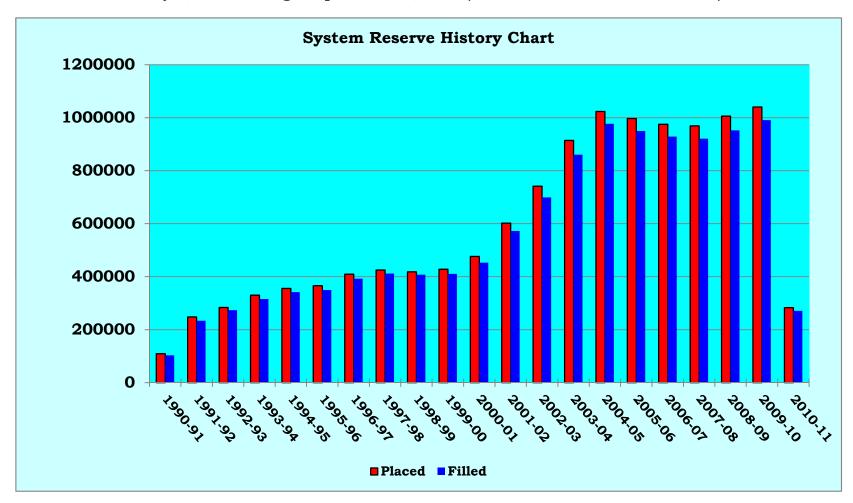

#### 4:30 – 4:45 pm INFORMATION REPORTS

- Document #39 MLS September 2010 Library Visits Report
- Document #40 MLS September 2010 Circulation Report
- Document #41 MLS September 2010 Computer Usage Report
- Document #42 MLS September 2010 System Reserve Report