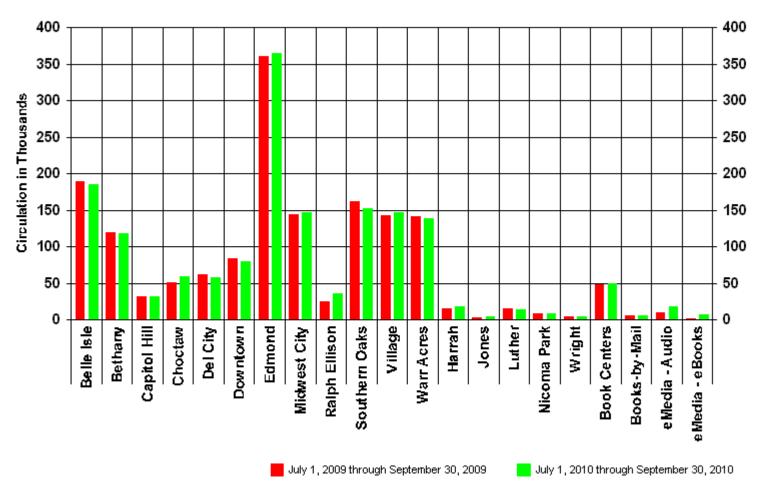

#### 4:30 – 4:45 pm INFORMATION REPORTS

- Document #39 MLS September 2010 Library Visits Report
- Document #40 MLS September 2010 Circulation Report
- Document #41 MLS September 2010 Computer Usage Report
- Document #42 MLS September 2010 System Reserve Report