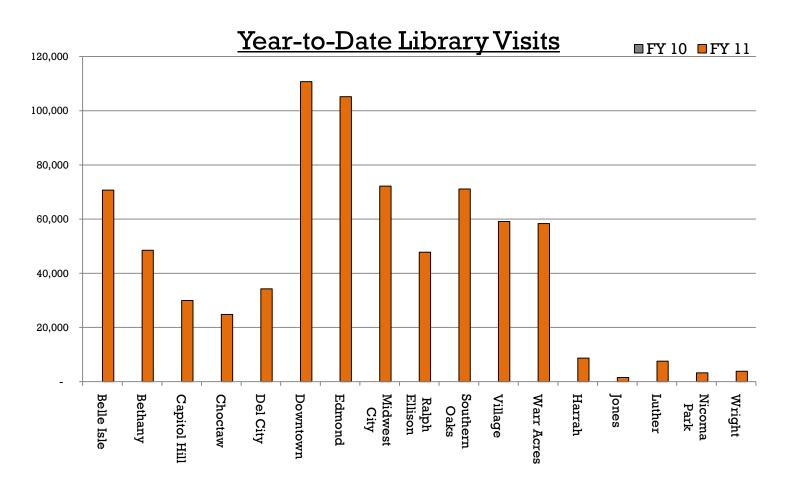

| N/A     | N/A  |
| Southern Oaks | N/A          | N/A  | 21,373       | 71,107      | N/A     | N/A  |
| Village       | N/A          | N/A  | 17,801       | 59,108      | N/A     | N/A  |
| Warr Acres    | N/A          | N/A  | 17,469       | 58,347      | N/A     | N/A  |
| Harrah        | N/A          | N/A  | 3,174        | 8,698       | N/A     | N/A  |
| Jones         | N/A          | N/A  | 430          | 1,530       | N/A     | N/A  |
| Luther        | N/A          | N/A  | 2,848        | 7,574       | N/A     | N/A  |
| Nicoma Park   | N/A          | N/A  | 1,201        | 3,260       | N/A     | N/A  |
| Wright        | N/A          | N/A  | 1,570        | 3,874       | N/A     | N/A  |
| Total         | N/A          | N/A  | 232,372      | 757,636     | N/A     | N/A  |



### Circulation Gains and Losses

July 1, 2010 through September 30, 2010 (25.00% of the 10-11 Fiscal Year)



## **Circulation Gains and Losses**

July 1, 2010 through September 30, 2010 (25.00% of the 10-11 Fiscal Year)

| SEPTEMBER 30, 20 | 010      | ADULT<br>MONTH                  | ADULT<br>YEAR                     | JUVENILE<br>MONTH               | JUVENILE<br><u>YEAR</u>           | TOTAL<br>MONTH                   | TOTAL<br>YEAR                      | <u>%</u> |
|------------------|----------|---------------------------------|-----------------------------------|---------------------------------|-----------------------------------|----------------------------------|------------------------------------|----------|
| Belle Isle       | 10<br>11 | 43664<br>43995<br><b>331</b>    |