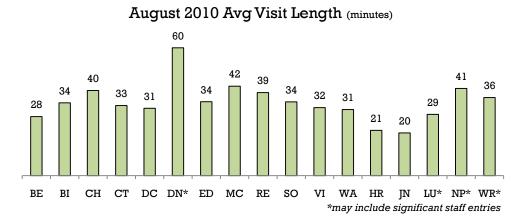

#### 4:15 – 4:45 pm INFORMATION REPORTS

- Document #26 MLS August 2010 Library Visits Report
- Document #27 MLS August 2010 Circulation Report
- Document #28 MLS August 2010 Computer Usage Report
- Document #29 MLS August 2010 System Reserve Report