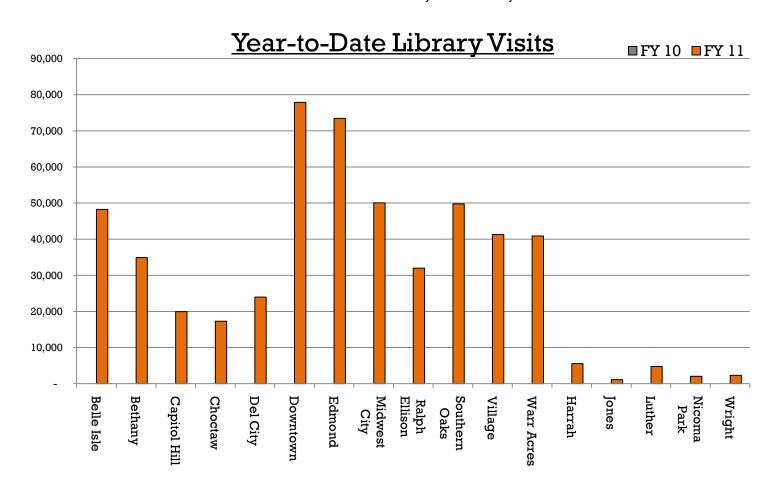

**XIII.** Mrs. McCaleb called on Mrs. Morris to present the Information Reports.

- ◆ Document #18 MLS July 2010 Library Visits Report
- ◆ Document #19 MLS July 2010 Circulation Report
- ◆ Document #20 MLS July 2010 Computer Usage Report
- ◆ Document #21 MLS July 2010 System Reserve Report