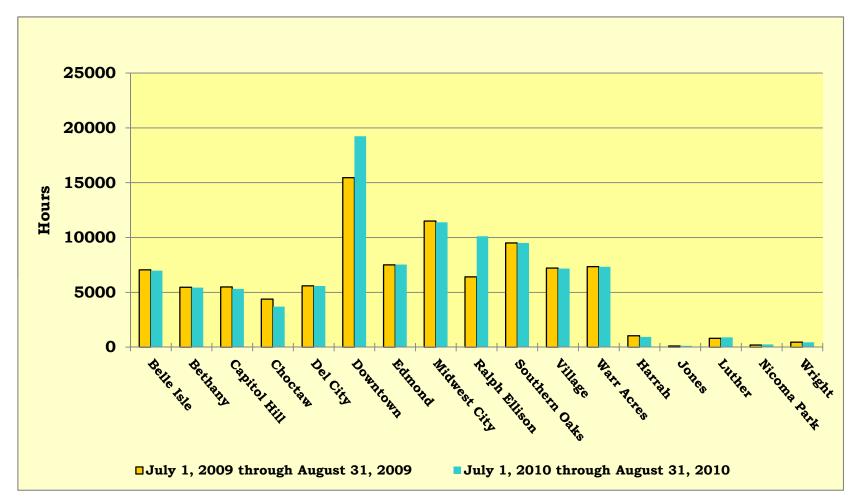

**XIII.** Mrs. McCaleb called on Mrs. Morris to present the Information Reports.

- ◆ Document #18 MLS July 2010 Library Visits Report
- ◆ Document #19 MLS July 2010 Circulation Report
- ◆ Document #20 MLS July 2010 Computer Usage Report
- ◆ Document #21 MLS July 2010 System Reserve Report