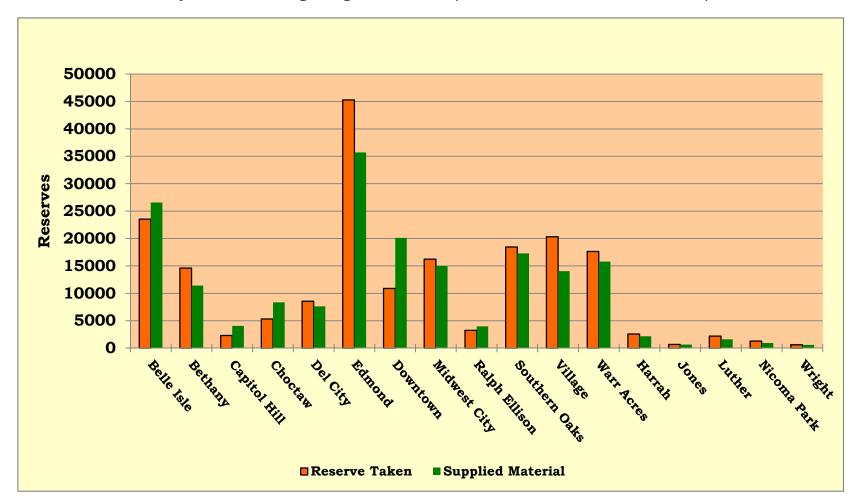

**XIII.** Mrs. McCaleb called on Mrs. Morris to present the Information Reports.

- ◆ Document #18 MLS July 2010 Library Visits Report
- ◆ Document #19 MLS July 2010 Circulation Report
- ◆ Document #20 MLS July 2010 Computer Usage Report
- ◆ Document #21 MLS July 2010 System Reserve Report