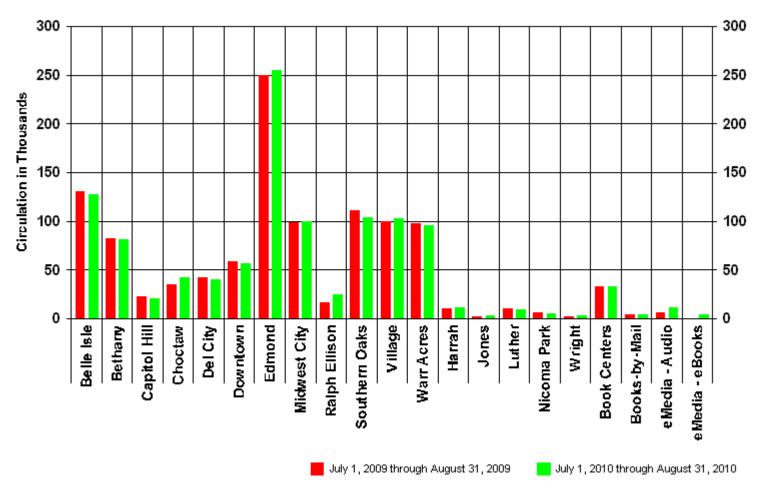

**XIII.** Mrs. McCaleb called on Mrs. Morris to present the Information Reports.

- ◆ Document #18 MLS July 2010 Library Visits Report
- ◆ Document #19 MLS July 2010 Circulation Report
- ◆ Document #20 MLS July 2010 Computer Usage Report
- ◆ Document #21 MLS July 2010 System Reserve Report