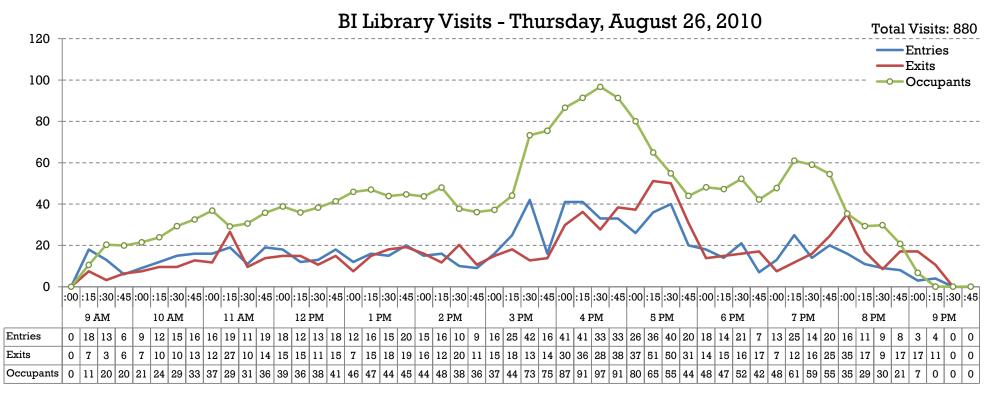

#### 4:15 – 4:45 pm INFORMATION REPORTS

- Document #26 MLS August 2010 Library Visits Report
- Document #27 MLS August 2010 Circulation Report
- Document #28 MLS August 2010 Computer Usage Report
- Document #29 MLS August 2010 System Reserve Report