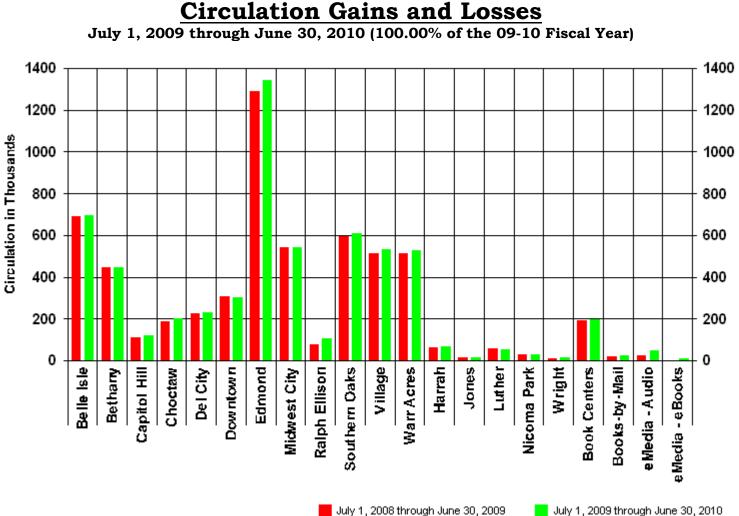

**XI.** Mrs. Willis called on Mrs. Morris to present the Information Reports.

- Document #103 MLS June 2010 Circulation Gains & Losses
- Document #104 MLS June 2010 Computer Usage Report
- Document #105 MLS June 2010 System Reserve Report
- Document #106 MLS June 2010 Annual Information Technology Report