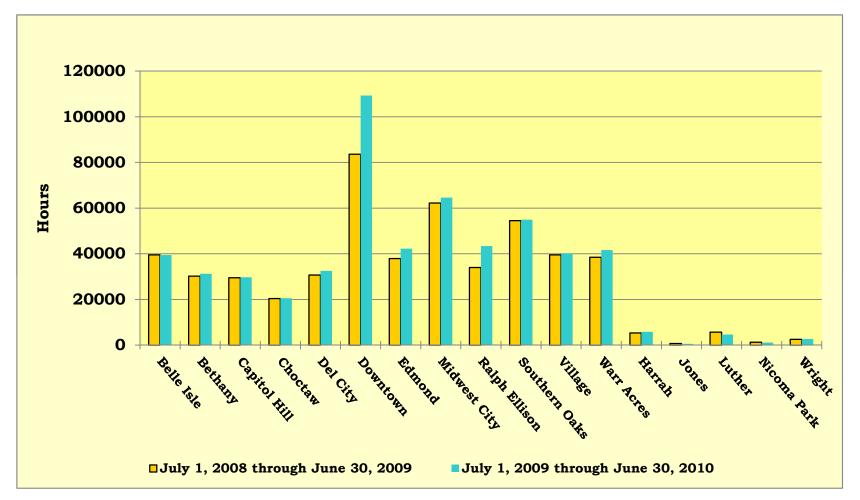

**XI.** Mrs. Willis called on Mrs. Morris to present the Information Reports.

- Document #103 MLS June 2010 Circulation Gains & Losses
- Document #104 MLS June 2010 Computer Usage Report
- Document #105 MLS June 2010 System Reserve Report
- Document #106 MLS June 2010 Annual Information Technology Report