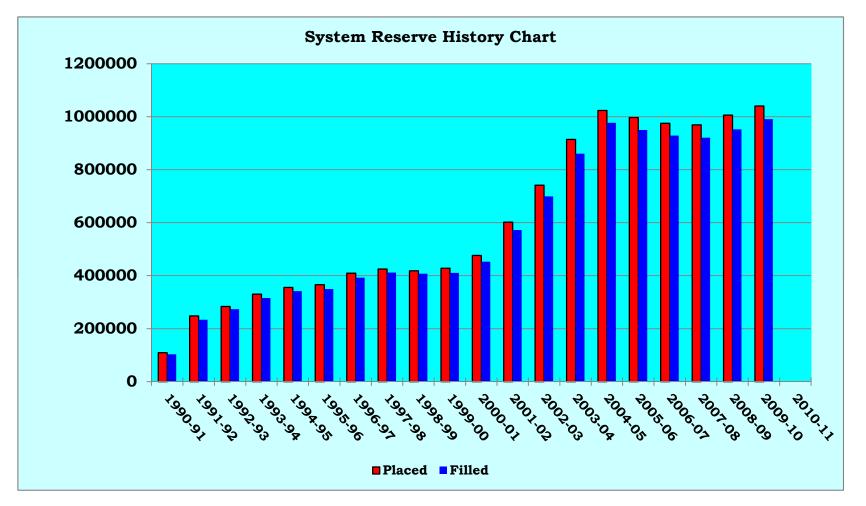

**XI.** Mrs. Willis called on Mrs. Morris to present the Information Reports.

- Document #103 MLS June 2010 Circulation Gains & Losses
- Document #104 MLS June 2010 Computer Usage Report
- Document #105 MLS June 2010 System Reserve Report
- Document #106 MLS June 2010 Annual Information Technology Report