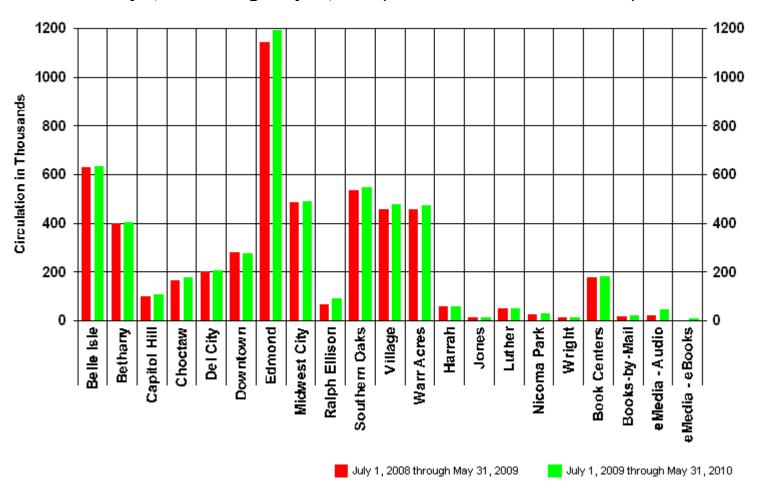

### 4:30 – 4:35 pm INFORMATION REPORTS

- ➤ Document #103 MLS May 2010 Circulation Report
- Document #104 MLS May2010 Computer Usage Report
- Document #105 MLS May 2010 System Reserve Report
- Document #106 MLS Annual Information Technology Report