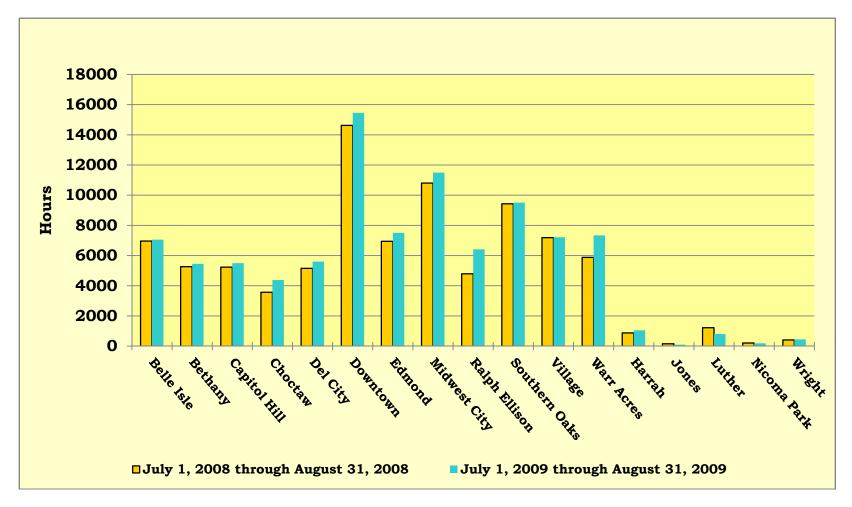

### 4:15 – 4:30 pm INFORMATION REPORTS

- Document #23 MLS August 2009 Computer Usage Report
- Document #24 MLS August 2009 System Reserve Report
- ➤ Document #25 MLS August 2009 Circulation Report

- **IX.** Mr. Rice referred to the Information Reports.
  - ◆Document #15 MLS July 2009 Circulation Report
  - ◆Document #16 MLS July 2009 Computer Usage Report
  - ◆Document #17 MLS July 2009 System Reserve Report