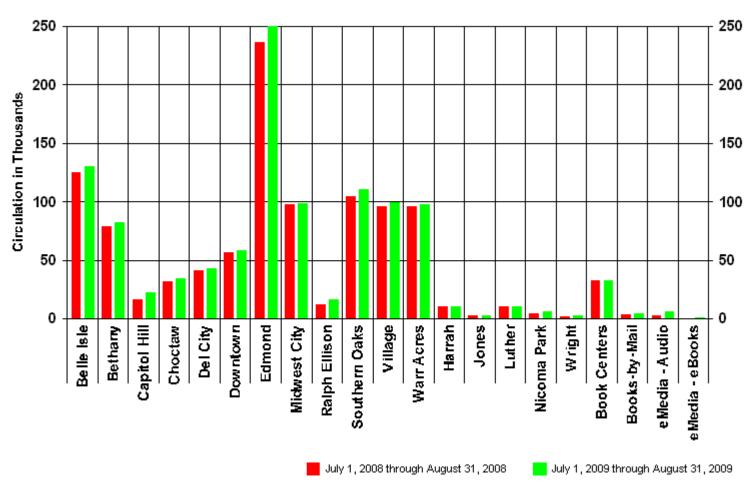

### 4:15 – 4:30 pm INFORMATION REPORTS

- Document #23 MLS August 2009 Computer Usage Report
- Document #24 MLS August 2009 System Reserve Report
- ➤ Document #25 MLS August 2009 Circulation Report

- **IX.** Mr. Rice referred to the Information Reports.
  - ◆Document #15 MLS July 2009 Circulation Report
  - ◆Document #16 MLS July 2009 Computer Usage Report
  - ◆Document #17 MLS July 2009 System Reserve Report