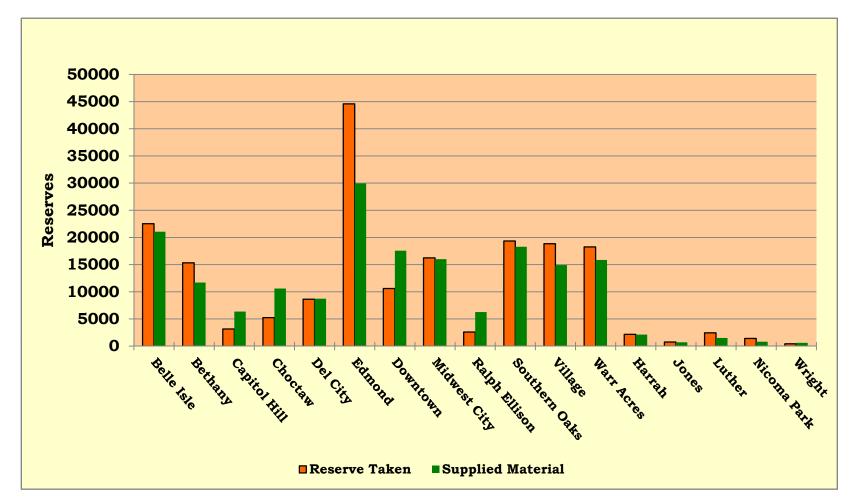

### 4:15 – 4:30 pm INFORMATION REPORTS

- Document #23 MLS August 2009 Computer Usage Report
- Document #24 MLS August 2009 System Reserve Report
- ➤ Document #25 MLS August 2009 Circulation Report

- **IX.** Mr. Rice referred to the Information Reports.
  - ◆Document #15 MLS July 2009 Circulation Report
  - ◆Document #16 MLS July 2009 Computer Usage Report
  - ◆Document #17 MLS July 2009 System Reserve Report