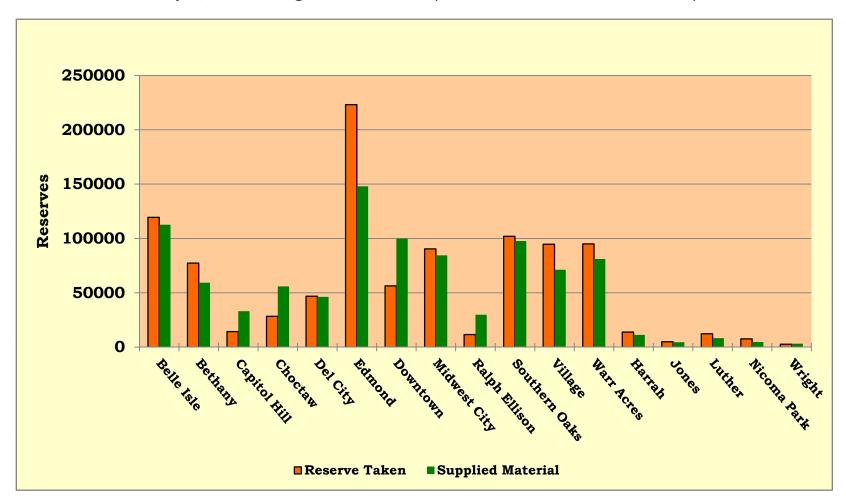

#### 4:00 – 4:30 pm INFORMATION REPORTS

- Document #05 MLS Annual Furniture & Equipment Inventory Report FY 08-09
- ➤ Document #06 MLS June 2009 Circulation Report
- ➤ Document #07 MLS June 2009 Computer Usage Report
- ➤ Document #08 MLS June 2009 System Reserve Report