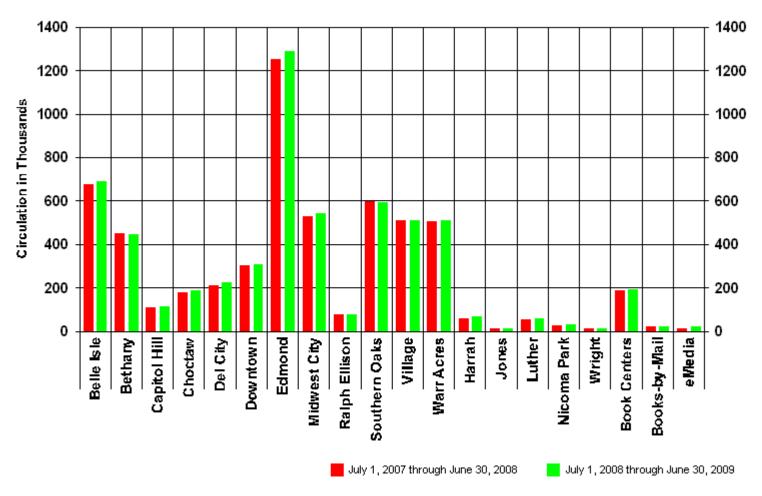

#### 4:00 – 4:30 pm INFORMATION REPORTS

- Document #05 MLS Annual Furniture & Equipment Inventory Report FY 08-09
- ➤ Document #06 MLS June 2009 Circulation Report
- ➤ Document #07 MLS June 2009 Computer Usage Report
- ➤ Document #08 MLS June 2009 System Reserve Report