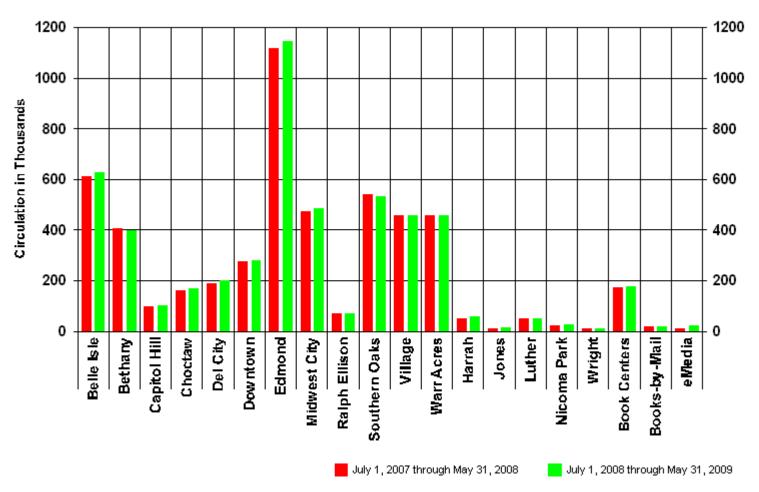

#### 4:30 – 4:45 pm INFORMATION REPORTS

- ➤ Document #103 MLS May 2009 Circulation Report
- ➤ Document #104 MLS May 2009 Computer Usage Report
- ➤ Document #105 MLS May 2009 System Reserve Report
- Document #106 Annual Information Technology Report

MLC - June 18, 2009

Prepared by: MLC Secretary

MLS - Minutes of May 21, 2009, MLC meeting

**VII.** Mr. Rice referred to the Information Reports.

- ◆Document #93 MLS April 2009 Circulation Report
- ◆Document #94 MLS April 2009 Computer Usage Report
- ◆Document #95 MLS April 2009 System Reserve Report