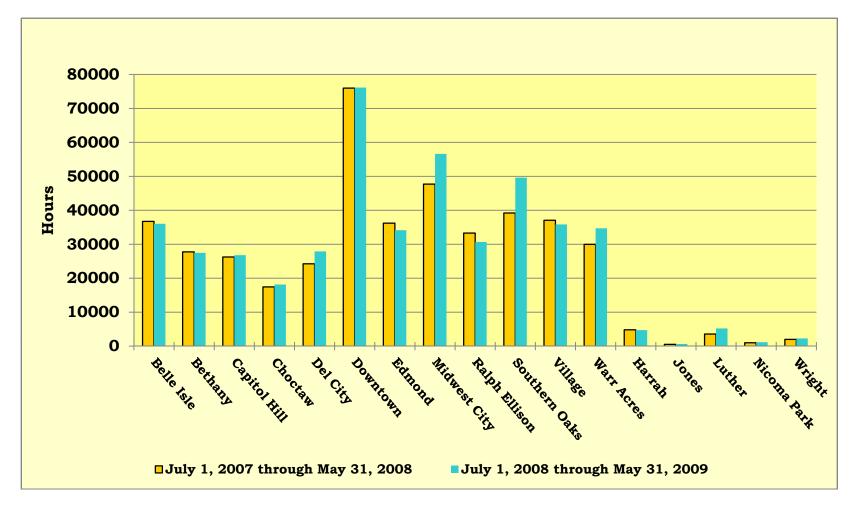

#### 4:30 – 4:45 pm INFORMATION REPORTS

- ➤ Document #103 MLS May 2009 Circulation Report
- ➤ Document #104 MLS May 2009 Computer Usage Report
- ➤ Document #105 MLS May 2009 System Reserve Report
- Document #106 Annual Information Technology Report

MLC - June 18, 2009

Prepared by: MLC Secretary

MLS - Minutes of May 21, 2009, MLC meeting

**VII.** Mr. Rice referred to the Information Reports.

- ◆Document #93 MLS April 2009 Circulation Report
- ◆Document #94 MLS April 2009 Computer Usage Report
- ◆Document #95 MLS April 2009 System Reserve Report