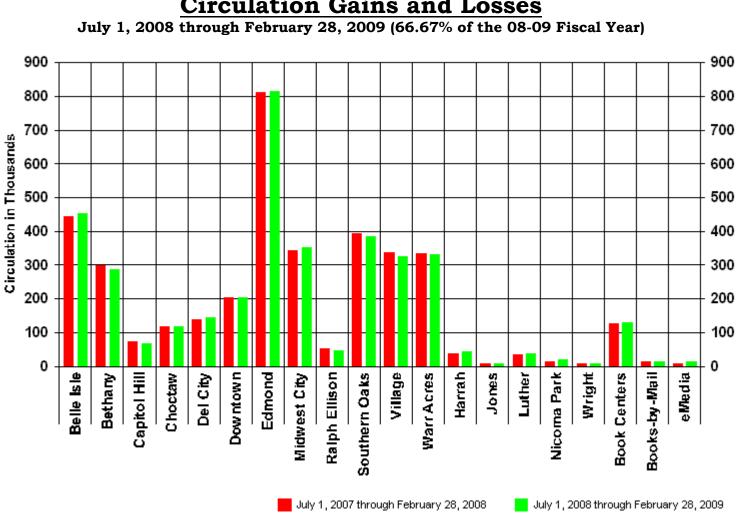

**VII.** Mr. Rice referred to the Information Reports.

- ♦Document #78 MLS February 2009 Circulation Report
- ♦Document #79 MLS February 2009 Computer Usage Report
- ♦Document #80 MLS February 2009 System Reserve Report