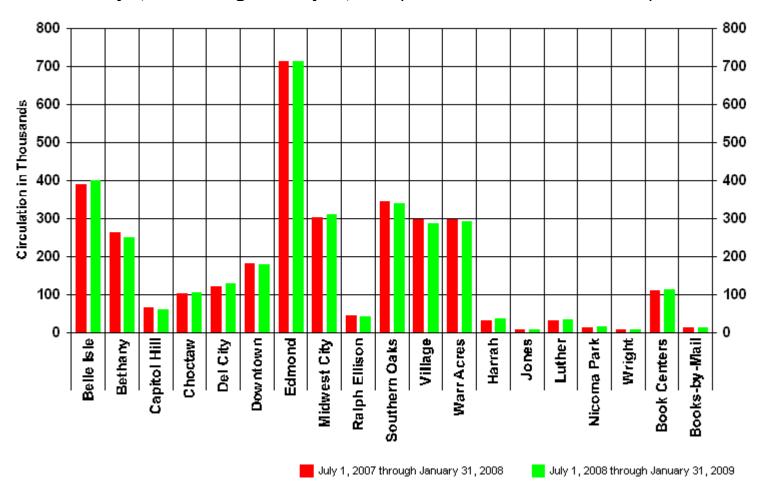

#### 4:20 – 4:30 pm INFORMATION REPORTS

- ➤ Document #71 MLS January 2009 Circulation Report
- ➤ Document #72 MLS January 2009 Computer Usage Report
- ➤ Document #73 MLS January 2009 System Reserve Report