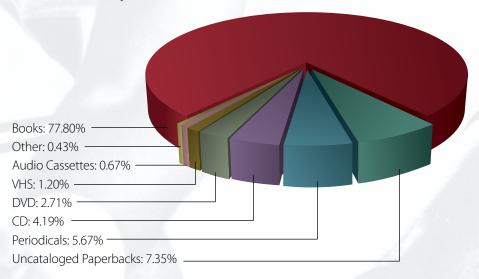

innovation and we're not ready to pass the ball yet.







# Triple Threat:

Triple threat is an offensive position when the player stands with knees flexed, feet slightly wider than shoulder width, and both hands on the basketball. From this position, the offensive player can either shoot, dribble, or pass to a teammate.

Our triple threat is our ability to address cultural, civic, and community interests through a variety of ways—books, newspapers, magazines, DVDs, CDs, audiobooks, online information, programs & events.

Sometimes it may seem the MLS is more than a "triple threat"—from the incredible Wizard Rock Concerts at the Southern Oaks & Edmond Libraries to the fun GameFest tournaments and "Children Reading to Dogs" programs—MLS controls the board.

### **Collection by Format**





# Free Throw: An unguarded shot taken from behind the free throw line after a foul.

Just as a basketball player making a free throw cannot be rushed, attacked, or threatened by an opposing player, our libraries are safe, comfortable places in which you can take care of business or just kick back and relax.

### **Program Attendance by Intended Audience**



### **Program Attendance History**







## **Established Position:**

When a player has both feet firmly planted on the floor before an opposing player's head and shoulder get past him.

Your Metropolitan Library System is firmly planted in place in the community. The Friends of the Library's annual booksale raised \$239,000 to help fund special library projects. With over a million books and thousands of people, the MLS Friends