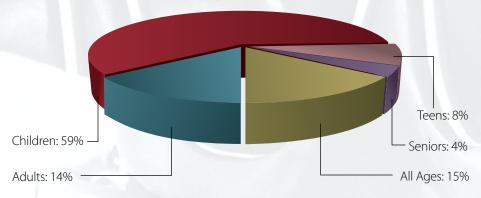

address cultural, civic, and community interests through a variety of ways—books, newspapers, magazines, DVDs, CDs, audiobooks, online information, programs & events.

Sometimes it may seem the MLS is more than a "triple threat"—from the incredible Wizard Rock Concerts at the Southern Oaks & Edmond Libraries to the fun GameFest tournaments and "Children Reading to Dogs" programs—MLS controls the board.

### **Collection by Format**





# Free Throw: An unguarded shot taken from behind the free throw line after a foul.

Just as a basketball player making a free throw cannot be rushed, attacked, or threatened by an opposing player, our libraries are safe, comfortable places in which you can take care of business or just kick back and relax.

### **Program Attendance by Intended Audience**



### **Program Attendance History**







## **Established Position:**

When a player has both feet firmly planted on the floor before an opposing player's head and shoulder get past him.

Your Metropolitan Library System is firmly planted in place in the community. The Friends of the Library's annual booksale raised \$239,000 to help fund special library projects. With over a million books and thousands of people, the MLS Friends booksale is one of the nations largest. The Library Endowment Trust's annual Literary Voices™ author dinner was a slam dunk with author Scott Turow. This year's dinner scored more sponsors than ever before. It looks like Literary Voices™ is becoming an MLS MVP.







### Perimeter:

# The area beyond the foul circle away from the basket, including the 3-point