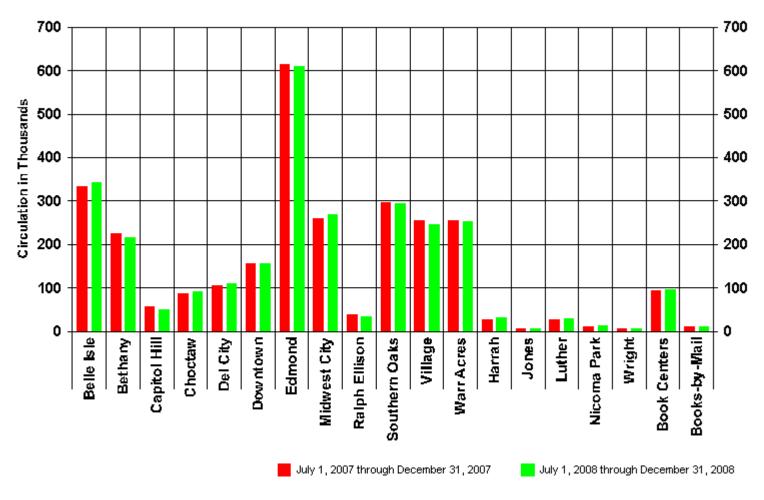

| 631-4468 |
| 11 | The Village   | 10307 N. Pennsylvania Ave., The Village | 755-0710 |
| 12 | Warr Acres    | 5901 N.W. 63rd, Warr Acres              | 721-2616 |

#### **MLS EXTENSION LIBRARIES**

| 13 | Harrah      | 1930 N. Church Ave., Harrah  | 454-2001 |
|----|-------------|------------------------------|----------|
| 14 | Jones       | 111 E. Main, Jones           | 399-5471 |
| 15 | Luther      | 310 N.E. 3rd, Luther         | 277-9967 |
| 16 | Nicoma Park | 2240 Overholser, Nicoma Park | 769-9452 |
| 17 | Wright      | 2101 Exchange, Oklahoma City | 235-5035 |

# MLS annual report 2008



300 Park Avenue Oklahoma City, OK 73102

405.231.8650 www.metrolibrary.org



### Circulation Gains and Losses

July 1, 2008 through December 31, 2008 (50.00% of the 08-09 Fiscal Year)



# **Circulation Gains and Losses**

July 1, 2008 through December 31, 2008 (50.00% of the 08-09 Fiscal Year)

| DECEMBER 31, 200 | 8        | ADULT<br>MONTH                | ADULT<br>YEAR                     | JUVENILE<br>MONTH             | JUVENILE<br><u>YEAR</u>          | TOTAL<br>MONTH                 | TOTAL<br><u>YEAR</u>              | <u>%</u> |
|------------------|----------|-------------------------------|-----------------------------------|-------------------------------|----------------------------------|--------------------------------|-----------------------------------|----------|
| BELLE ISLE       | 08<br>09 | 37182<br>39819<br><b>2637</b> | 252918<br>259344<br><b>6426</b>   | 10125<br>10091<br>- <b>34</b> | 80125<br>83895<br><b>3770</b>    | 47307<br>49910<br><b>2603</