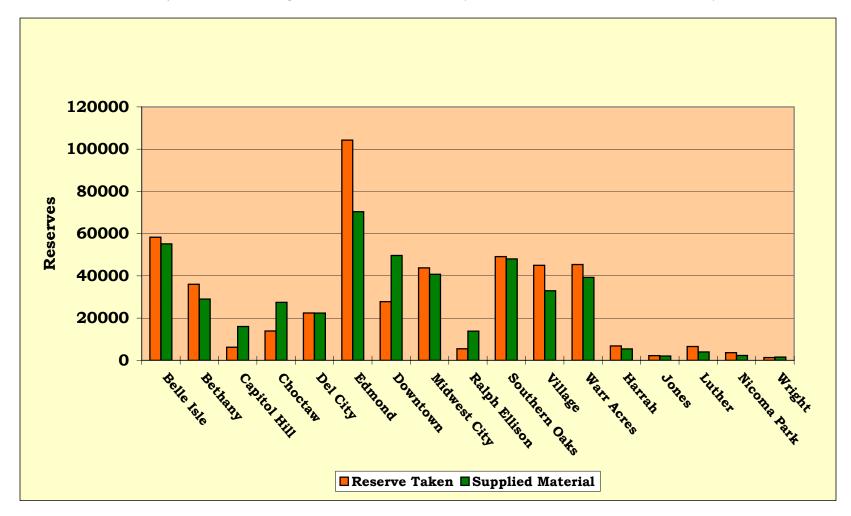

#### 4:00 – 4:15 pm INFORMATION REPORTS

- ➤ Document #63 MLS 2008 Annual Report
- Document #64 MLS December 2008 Circulation Report
- ➤ Document #65 MLS December 2008 Computer Usage Report
- ➤ Document #66 MLS December 2008 System Reserve Report