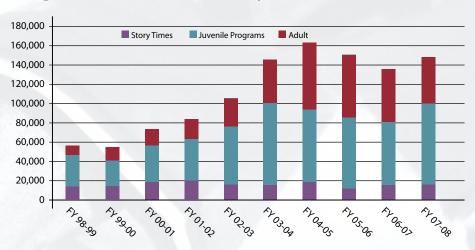

interests through a variety of ways—books, newspapers, magazines, DVDs, CDs, audiobooks, online information, programs & events.

Sometimes it may seem the MLS is more than a "triple threat"—from the incredible Wizard Rock Concerts at the Southern Oaks & Edmond Libraries to the fun GameFest tournaments and "Children Reading to Dogs" programs—MLS controls the board.

### **Collection by Format**





# Free Throw: An unguarded shot taken from behind the free throw line after a foul.

Just as a basketball player making a free throw cannot be rushed, attacked, or threatened by an opposing player, our libraries are safe, comfortable places in which you can take care of business or just kick back and relax.

### **Program Attendance by Intended Audience**



### **Program Attendance History**







## **Established Position:**

When a player has both feet firmly planted on the floor before an opposing player's head and shoulder get past him.

Your Metropolitan Library System is firmly planted in place in the community. The Friends of the Library's annual booksale raised \$239,000 to help fund special library projects. With over a million books and thousands of people, the MLS Friends booksale is one of the nations largest. The Library Endowment Trust's annual Literary Voices™ author dinner was a slam dunk with author Scott Turow. This year's dinner scored more sponsors than ever before. It looks like Literary Voices™ is becoming an MLS MVP.







### Perimeter:

# The area beyond the foul circle away from the basket, including the 3-point line.

The Metropolitan Library System