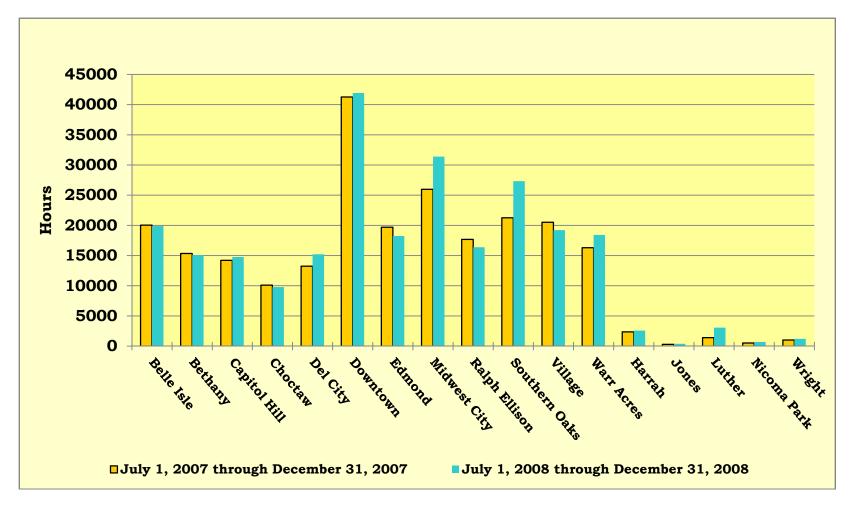

#### 4:00 – 4:15 pm INFORMATION REPORTS

- ➤ Document #63 MLS 2008 Annual Report
- Document #64 MLS December 2008 Circulation Report
- ➤ Document #65 MLS December 2008 Computer Usage Report
- ➤ Document #66 MLS December 2008 System Reserve Report