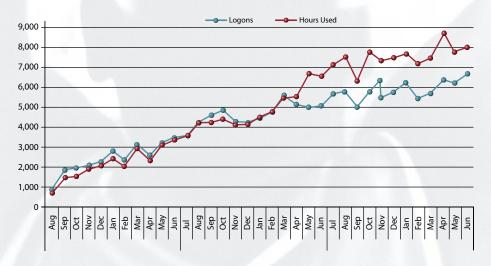

of Oklahoma City and consultant Richärd+Bauer of Phoenix are significantly underway.





### Fastbreak:

A strategy in which a team attempts to move the ball downcourt and into scoring position as quickly as possible.

"Library" means books to a lot of people, but at MLS we've learned that in the fast-paced world of information delivery, we have to think outside the books. That's why we subscribe to over 60 local and national databases that provide information on subjects ranging from medicine to small engine repair to financial data, at the click of a mouse. Whether you're at home, on the road using wireless access, or taking advantage of one of the free Internet access computers in any of our 17 library locations, let us help the Web work for you.

#### **Wireless Sessions by Month**







Photo by Brett Deeringi; courtesy of the Edmond Sun

# Slam Dunk:

# When a player close to the basket jumps and strongly slams the ball down into it.

We've also perfected the art of the slam dunk with advancements in technology that brings the crowd to its feet.

In 2008, we embarked on one of our largest and most time-consuming technological advances: RFID—Radio-Frequency Identification. By attaching RFID tags to our items, several books, CDs, DVDs and/or magazines can be checked out at the same time, thereby eliminating the slower process of checking out material one piece at a time. This project, which was originally estimated to take about 12 months to complete, was finished in half the time, thanks to all the aggressive, offensive players we have at MLS.

This year, many new o