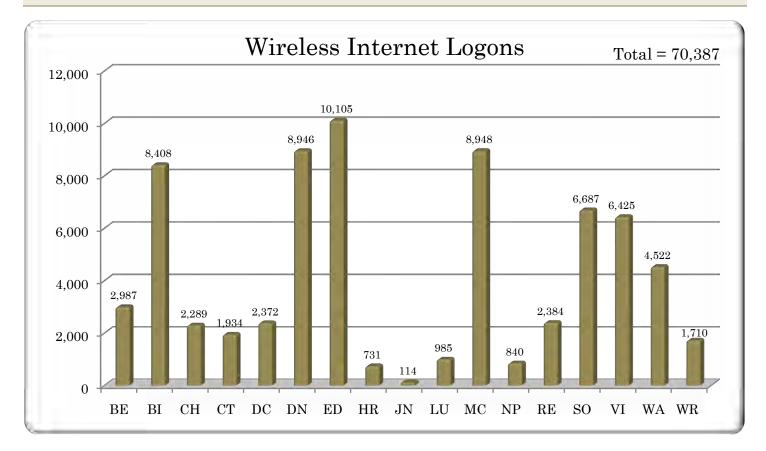

aterials, services and programs to Oklahoma County's diverse community.

# **INVENTORY HISTORY**





# CIRCULATION HISTORY





# LIBRARY INVENTORIES



### System Collection by Format



Document #55 MLC FY 2008-09 December 11, 2008

# LIBRARY CIRCULATIONS





MLS – Annual Statistical Report MLC – December 11, 2008 Page 7 of 19

### **RESERVES HISTORY**





### LIBRARY RESERVES



### System Reserve Fill-Rate



### LIBRARY CARDS





# INTER-LIBRARY LOANS





Document #55 MLC FY 2008-09 December 11, 2008

# PROGRAM ATTENDANCE



### Program Attendence by Intended Audience

FY07-08 Total Attendance = 151,717



Document #55 MLC FY 2008-09 December 11, 2008

## SUMMER READING





Page 13 of 19

### COMPUTER USAGE HISTORY





# LIBRARY COMPUTER USAGE





## WIRELESS INTERNET ACCESS





# DATABASES AND WEBSITE





### MLS STAFF



|                            |              | Staf         | f FTEs | by Po | sitior | 1    |              |
|----------------------------|--------------|--------------|--------|-------|--------|------|--------------|
| Library Manager            |              | 0            |        |       |        |      |              |
| Assist. Library Manager    | 5.0          |              |        |       |        |      |              |
| Librarian                  | Ĭ            | 10.0         |        |       | 44.5   |      |              |
| Associate Librarian        |              | 19.8         |        |       |        |      |              |
| Library Assistant          | ■ 3.0        |              |        |       |        |      |