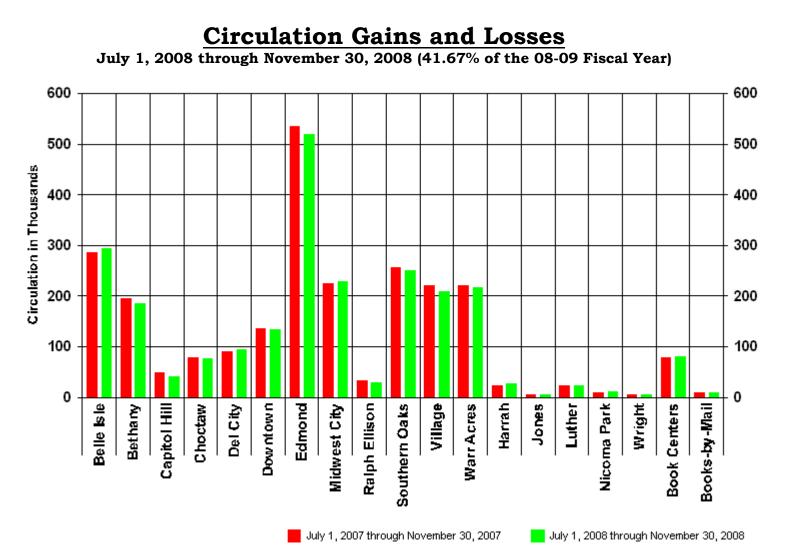

**XI.** Mr. Rice called on Mrs. Morris to present the Information Reports.

- Document #46 MLS October 2008 Circulation Gains & Losses
- Document #47 MLS October 2008 Computer Usage Report
- Document #48 MLS October 2008 System Reserve Report