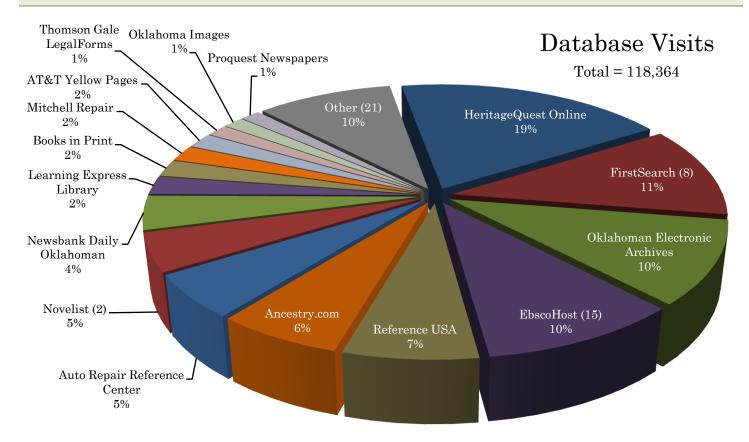

ms to Oklahoma County's diverse community.

# **INVENTORY HISTORY**





# CIRCULATION HISTORY





# LIBRARY INVENTORIES



### System Collection by Format



Document #55 MLC FY 2008-09 December 11, 2008

# LIBRARY CIRCULATIONS





MLS – Annual Statistical Report MLC – December 11, 2008 Page 7 of 19

### **RESERVES HISTORY**





### LIBRARY RESERVES



### System Reserve Fill-Rate



### LIBRARY CARDS





# INTER-LIBRARY LOANS





Document #55 MLC FY 2008-09 December 11, 2008

# PROGRAM ATTENDANCE



### Program Attendence by Intended Audience

FY07-08 Total Attendance = 151,717



Document #55 MLC FY 2008-09 December 11, 2008

## SUMMER READING





Page 13 of 19

### COMPUTER USAGE HISTORY





# LIBRARY COMPUTER USAGE





## WIRELESS INTERNET ACCESS





# DATABASES AND WEBSITE





### MLS STAFF



|                            |              | Staf         | f FTEs | by Po | sitior | 1    |              |
|----------------------------|--------------|--------------|--------|-------|--------|------|--------------|
| Library Manager            |              | 0            |        |       |        |      |              |
| Assist. Library Manager    | 5.0          |              |        |       |        |      |              |
| Librarian                  | Ĭ            | 10.0         |        |       | 44.5   |      |              |
| Associate Librarian        |              | 19.8         |        |       |        |      |              |
| Library Assistant          | ■ 3.0        |              |        |       |        |      |              |
| Circulation Cl