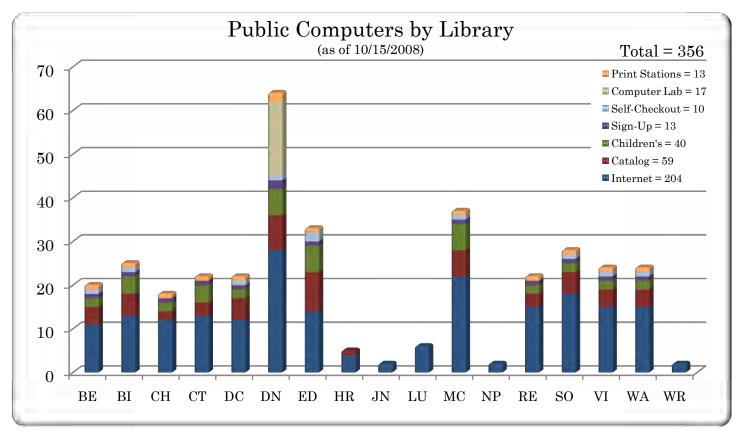

#### 4:35 – 4:40 pm INFORMATION REPORTS

- Document #55 MLS Annual Statistical Report
- Document #56 MLS November 2008 Circulation Report
- Document #57 MLS November 2008 Computer Usage Report
- Document #58 MLS November 2008 System Reserve Report

**XI.** Mr. Rice called on Mrs. Morris to present the Information Reports.

- Document #46 MLS October 2008 Circulation Gains & Losses
- Document #47 MLS October 2008 Computer Usage Report
- Document #48 MLS October 2008 System Reserve Report