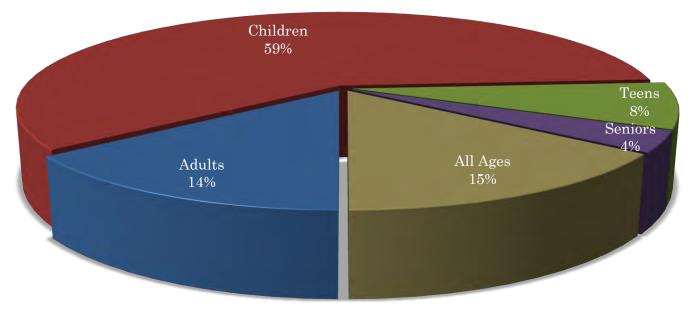

mbers. Therefore, while reading this report, it is important to regard the information presented herein as a balancing of the resources used to fulfill our mission of providing materials, services and programs to Oklahoma County's diverse community.

# **INVENTORY HISTORY**





# CIRCULATION HISTORY





# LIBRARY INVENTORIES



### System Collection by Format



Document #55 MLC FY 2008-09 December 11, 2008

# LIBRARY CIRCULATIONS





MLS – Annual Statistical Report MLC – December 11, 2008 Page 7 of 19

### **RESERVES HISTORY**





### LIBRARY RESERVES



### System Reserve Fill-Rate



### LIBRARY CARDS





# INTER-LIBRARY LOANS





Document #55 MLC FY 2008-09 December 11, 2008

# PROGRAM ATTENDANCE



### Program Attendence by Intended Audience

FY07-08 Total Attendance = 151,717



Document #55 MLC FY 2008-09 December 11, 2008

## SUMMER READING





Page 13 of 19

### COMPUTER USAGE HISTORY





# LIBRARY COMPUTER USAGE





## WIRELESS INTERNET ACCESS





# DATABASES AND WEBSITE





### MLS STAFF



|                            |              | Staf         | f FTEs | by Po | sitior | 1    |              |
|----------------------------|--------------|--------------|--------|-------|--------|------|--------------|
| Library Manager            |              | 0            |        |       |        |      |              |
| Assist. Library Manager    | 5.0          |              |        |       |        |      |              |
| Librarian                  | Ĭ            | 10.0         |        |       | 44.5   |      |              |
| Associate Librarian