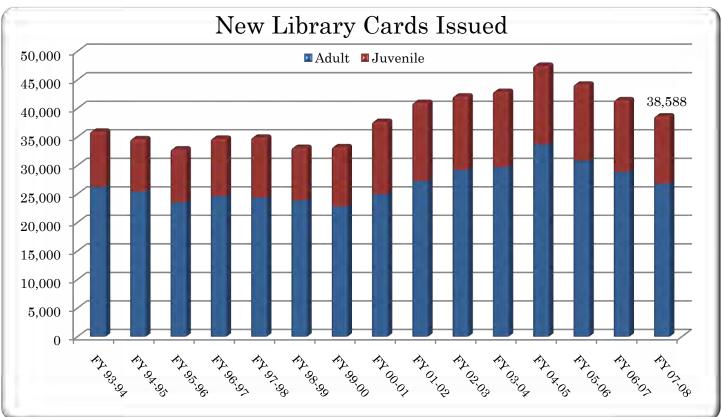

ontrolled and sustainable growth, there are often considerations, such as maintaining a current and diverse collection, which take precedence over maximizing circulation or other numbers. Therefore, while reading this report, it is important to regard the information presented herein as a balancing of the resources used to fulfill our mission of providing materials, services and programs to Oklahoma County's diverse community.

# **INVENTORY HISTORY**





# CIRCULATION HISTORY





# LIBRARY INVENTORIES



### System Collection by Format



Document #55 MLC FY 2008-09 December 11, 2008

# LIBRARY CIRCULATIONS





MLS – Annual Statistical Report MLC – December 11, 2008 Page 7 of 19

### **RESERVES HISTORY**





### LIBRARY RESERVES



### System Reserve Fill-Rate



### LIBRARY CARDS





# INTER-LIBRARY LOANS





Document #55 MLC FY 2008-09 December 11, 2008

# PROGRAM ATTENDANCE



### Program Attendence by Intended Audience

FY07-08 Total Attendance = 151,717



Document #55 MLC FY 2008-09 December 11, 2008

## SUMMER READING





Page 13 of 19

### COMPUTER USAGE HISTORY





# LIBRARY COMPUTER USAGE





## WIRELESS INTERNET ACCESS





# DATABASES AND WEBSITE





### MLS STAFF



|                            |              | Staf         | f FTEs | by Po | sitior | 1    |              |
|----------------------------|--------------|--------------|--------|-------|--------|------|--------------|
| Library Manager            |              | 0            |        |       |        |      |              |
| Assist. Library Manager    | 5.0          |              |