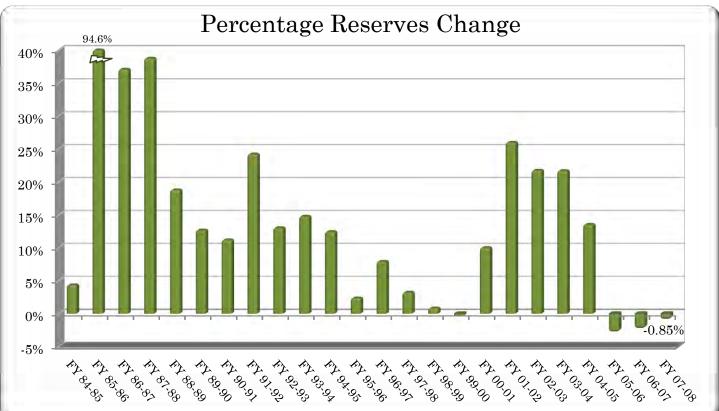

#### 4:35 – 4:40 pm INFORMATION REPORTS

- Document #55 MLS Annual Statistical Report
- Document #56 MLS November 2008 Circulation Report
- Document #57 MLS November 2008 Computer Usage Report
- Document #58 MLS November 2008 System Reserve Report

**XI.** Mr. Rice called on Mrs. Morris to present the Information Reports.

- Document #46 MLS October 2008 Circulation Gains & Losses
- Document #47 MLS October 2008 Computer Usage Report
- Document #48 MLS October 2008 System Reserve Report