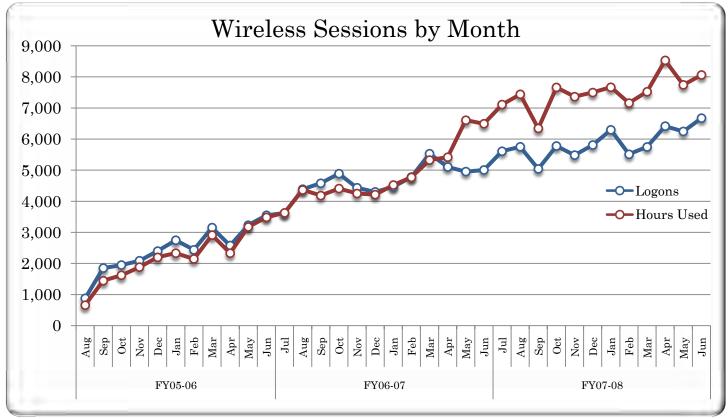

erials, services and programs to Oklahoma County's diverse community.

# **INVENTORY HISTORY**





# CIRCULATION HISTORY





# LIBRARY INVENTORIES



### System Collection by Format



Document #55 MLC FY 2008-09 December 11, 2008

# LIBRARY CIRCULATIONS





MLS – Annual Statistical Report MLC – December 11, 2008 Page 7 of 19

### **RESERVES HISTORY**





### LIBRARY RESERVES



### System Reserve Fill-Rate



### LIBRARY CARDS





# INTER-LIBRARY LOANS





Document #55 MLC FY 2008-09 December 11, 2008

# PROGRAM ATTENDANCE



### Program Attendence by Intended Audience

FY07-08 Total Attendance = 151,717



Document #55 MLC FY 2008-09 December 11, 2008

## SUMMER READING





Page 13 of 19

### COMPUTER USAGE HISTORY





# LIBRARY COMPUTER USAGE





## WIRELESS INTERNET ACCESS





# DATABASES AND WEBSITE





### MLS STAFF



|                            |              | Staf         | f FTEs | by Po | sitior | 1    |              |
|----------------------------|--------------|--------------|--------|-------|--------|------|--------------|
| Library Manager            |              | 0            |        |       |        |      |              |
| Assist. Library Manager    | 5.0          |              |        |       |        |      |              |
| Librarian                  | Ĭ            | 10.0         |        |       | 44.5   |      |              |
| Associate Librarian        |              | 19.8         |        |       |        |      |              |
| Library Assistant          | ■ 3.0        |              |        |       |        |      |