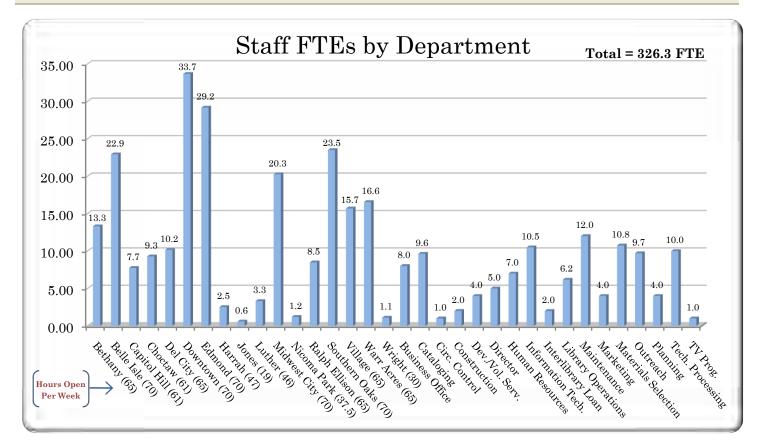

ty's diverse community.

# **INVENTORY HISTORY**





# CIRCULATION HISTORY





# LIBRARY INVENTORIES



### System Collection by Format



Document #55 MLC FY 2008-09 December 11, 2008

# LIBRARY CIRCULATIONS





MLS – Annual Statistical Report MLC – December 11, 2008 Page 7 of 19

### **RESERVES HISTORY**





### LIBRARY RESERVES



### System Reserve Fill-Rate



### LIBRARY CARDS





# INTER-LIBRARY LOANS





Document #55 MLC FY 2008-09 December 11, 2008

# PROGRAM ATTENDANCE



### Program Attendence by Intended Audience

FY07-08 Total Attendance = 151,717



Document #55 MLC FY 2008-09 December 11, 2008

## SUMMER READING





Page 13 of 19

### COMPUTER USAGE HISTORY





# LIBRARY COMPUTER USAGE





## WIRELESS INTERNET ACCESS





# DATABASES AND WEBSITE





### MLS STAFF



|                            |              | Staf         | f FTEs | by Po | sitior | 1    |              |
|----------------------------|--------------|--------------|--------|-------|--------|------|--------------|
| Library Manager            |              | 0            |        |       |        |      |              |
| Assist. Library Manager    | 5.0          |              |        |       |        |      |              |
| Librarian                  | Ĭ            | 10.0         |        |       | 44.5   |      |              |
| Associate Librarian        |              | 19.8         |        |       |        |      |              |
| Library Assistant          | ■ 3.0        |              |        |       |        |      |              |
| Circulation Clerk          | ŕ