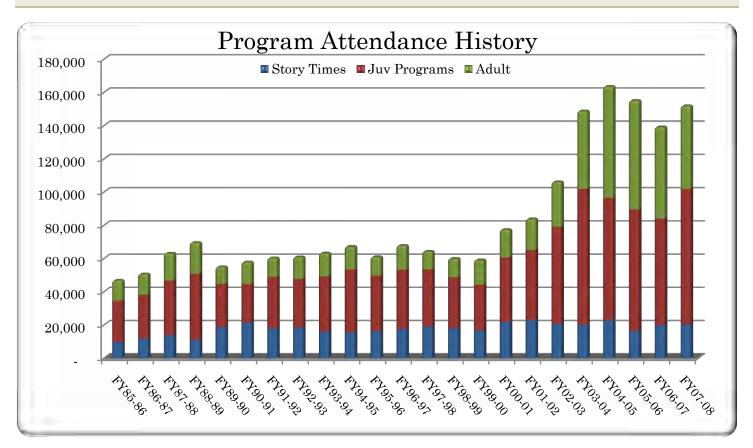

d diverse collection, which take precedence over maximizing circulation or other numbers. Therefore, while reading this report, it is important to regard the information presented herein as a balancing of the resources used to fulfill our mission of providing materials, services and programs to Oklahoma County's diverse community.

# **INVENTORY HISTORY**





# CIRCULATION HISTORY





# LIBRARY INVENTORIES



### System Collection by Format



Document #55 MLC FY 2008-09 December 11, 2008

# LIBRARY CIRCULATIONS





MLS – Annual Statistical Report MLC – December 11, 2008 Page 7 of 19

### **RESERVES HISTORY**





### LIBRARY RESERVES



### System Reserve Fill-Rate



### LIBRARY CARDS





# INTER-LIBRARY LOANS





Document #55 MLC FY 2008-09 December 11, 2008

# PROGRAM ATTENDANCE



### Program Attendence by Intended Audience

FY07-08 Total Attendance = 151,717



Document #55 MLC FY 2008-09 December 11, 2008

## SUMMER READING





Page 13 of 19

### COMPUTER USAGE HISTORY





# LIBRARY COMPUTER USAGE





## WIRELESS INTERNET ACCESS





# DATABASES AND WEBSITE





### MLS STAFF



|                            |              | Staf         | f FTEs | by Po | sitior | 1    |              |
|----------------------------|--------------|--------------|--------|-------|--------|------|--------------|
| Library Manager            |              | 0            |        |       |        |      |              |
| Assist. Library Manager    | 5.0          |              |        |       |        |      |              |
| Librarian                  | Ĭ            | 10.0