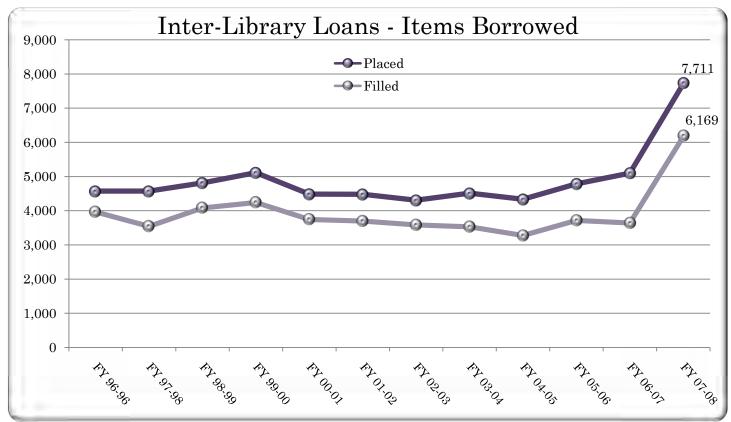

rowth, there are often considerations, such as maintaining a current and diverse collection, which take precedence over maximizing circulation or other numbers. Therefore, while reading this report, it is important to regard the information presented herein as a balancing of the resources used to fulfill our mission of providing materials, services and programs to Oklahoma County's diverse community.

# **INVENTORY HISTORY**





# CIRCULATION HISTORY





# LIBRARY INVENTORIES



### System Collection by Format



Document #55 MLC FY 2008-09 December 11, 2008

# LIBRARY CIRCULATIONS





MLS – Annual Statistical Report MLC – December 11, 2008 Page 7 of 19

### **RESERVES HISTORY**





### LIBRARY RESERVES



### System Reserve Fill-Rate



### LIBRARY CARDS





# INTER-LIBRARY LOANS





Document #55 MLC FY 2008-09 December 11, 2008

# PROGRAM ATTENDANCE



### Program Attendence by Intended Audience

FY07-08 Total Attendance = 151,717



Document #55 MLC FY 2008-09 December 11, 2008

## SUMMER READING





Page 13 of 19

### COMPUTER USAGE HISTORY





# LIBRARY COMPUTER USAGE





## WIRELESS INTERNET ACCESS





# DATABASES AND WEBSITE





### MLS STAFF



|                            |              | Staf         | f FTEs | by Po | sitior | 1    |              |
|----------------------------|--------------|--------------|--------|-------|--------|------|--------------|
| Library Manager            |              | 0            |        |       |        |      |              |
| Assist. Library Manager    | 5.0          |              |        |       |        |