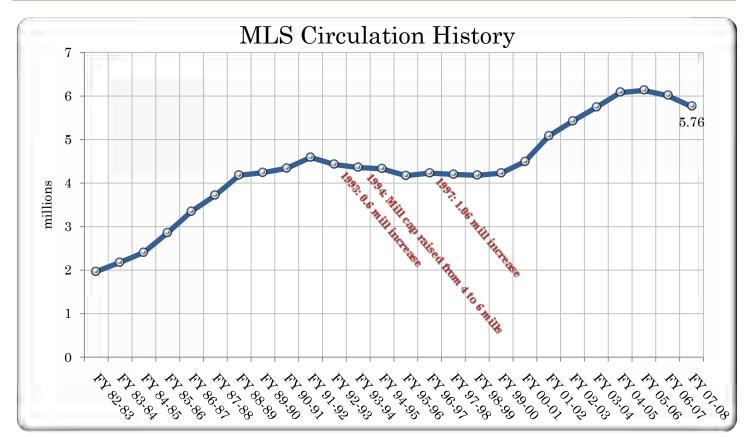

#### 4:35 – 4:40 pm INFORMATION REPORTS

- Document #55 MLS Annual Statistical Report
- Document #56 MLS November 2008 Circulation Report
- Document #57 MLS November 2008 Computer Usage Report
- Document #58 MLS November 2008 System Reserve Report

**XI.** Mr. Rice called on Mrs. Morris to present the Information Reports.

- Document #46 MLS October 2008 Circulation Gains & Losses
- Document #47 MLS October 2008 Computer Usage Report
- Document #48 MLS October 2008 System Reserve Report