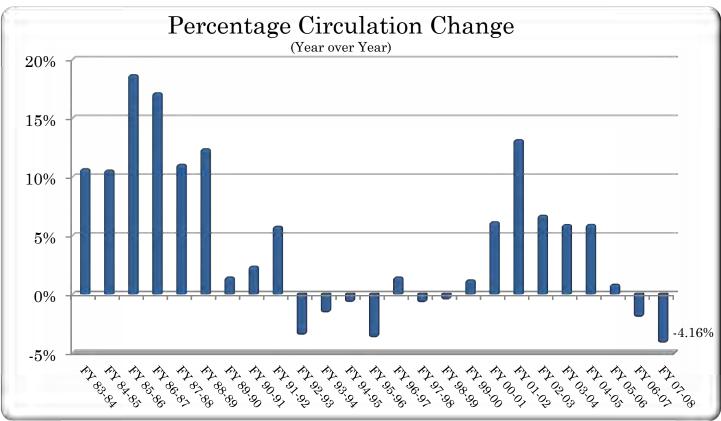

#### 4:35 – 4:40 pm INFORMATION REPORTS

- Document #55 MLS Annual Statistical Report
- Document #56 MLS November 2008 Circulation Report
- Document #57 MLS November 2008 Computer Usage Report
- Document #58 MLS November 2008 System Reserve Report

**XI.** Mr. Rice called on Mrs. Morris to present the Information Reports.

- Document #46 MLS October 2008 Circulation Gains & Losses
- Document #47 MLS October 2008 Computer Usage Report
- Document #48 MLS October 2008 System Reserve Report