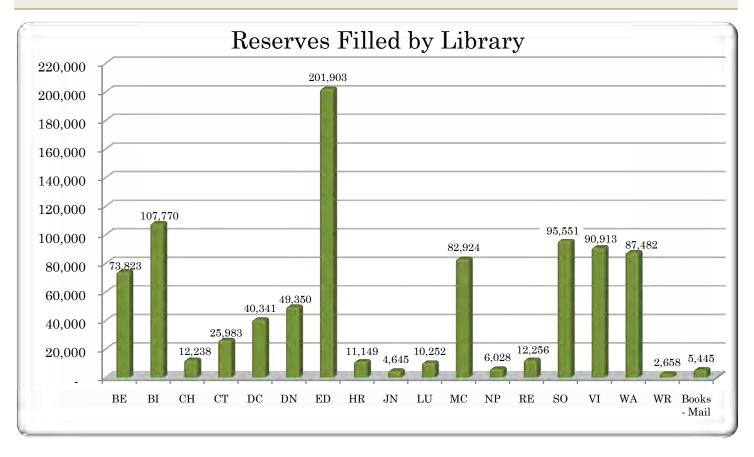

#### 4:35 – 4:40 pm INFORMATION REPORTS

- Document #55 MLS Annual Statistical Report
- Document #56 MLS November 2008 Circulation Report
- Document #57 MLS November 2008 Computer Usage Report
- Document #58 MLS November 2008 System Reserve Report

**XI.** Mr. Rice called on Mrs. Morris to present the Information Reports.

- Document #46 MLS October 2008 Circulation Gains & Losses
- Document #47 MLS October 2008 Computer Usage Report
- Document #48 MLS October 2008 System Reserve Report