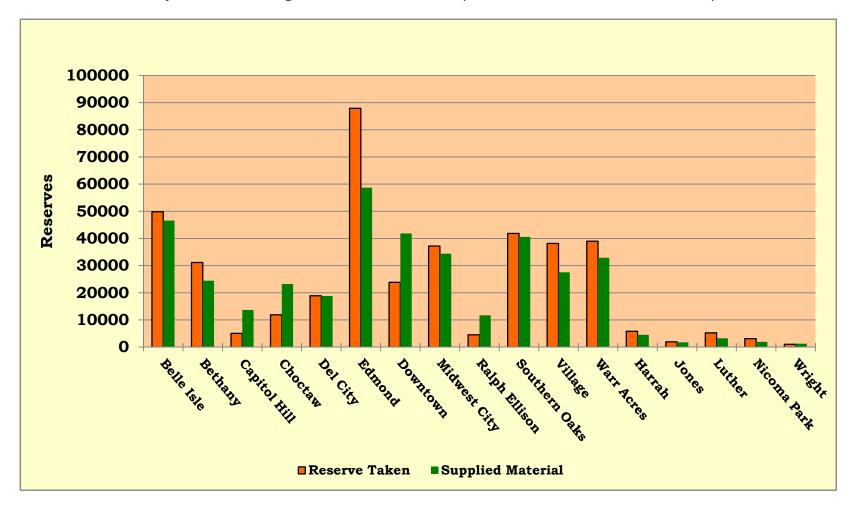

**XI.** Mr. Rice called on Mrs. Morris to present the Information Reports.

- Document #46 MLS October 2008 Circulation Gains & Losses
- Document #47 MLS October 2008 Computer Usage Report
- Document #48 MLS October 2008 System Reserve Report