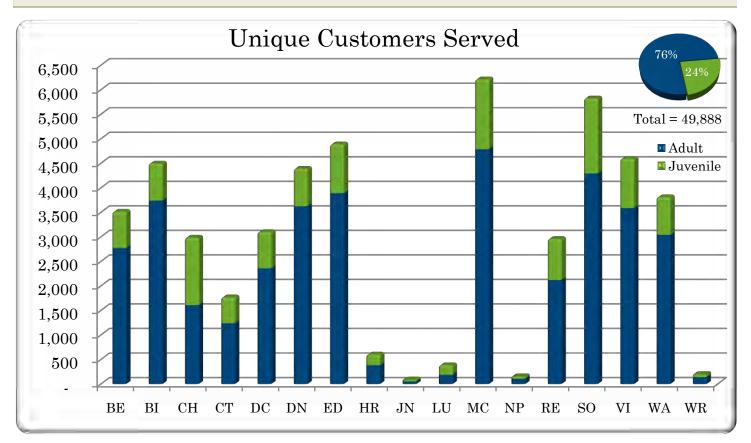

#### 4:35 – 4:40 pm INFORMATION REPORTS

- Document #55 MLS Annual Statistical Report
- Document #56 MLS November 2008 Circulation Report
- Document #57 MLS November 2008 Computer Usage Report
- Document #58 MLS November 2008 System Reserve Report

**XI.** Mr. Rice called on Mrs. Morris to present the Information Reports.

- Document #46 MLS October 2008 Circulation Gains & Losses
- Document #47 MLS October 2008 Computer Usage Report
- Document #48 MLS October 2008 System Reserve Report