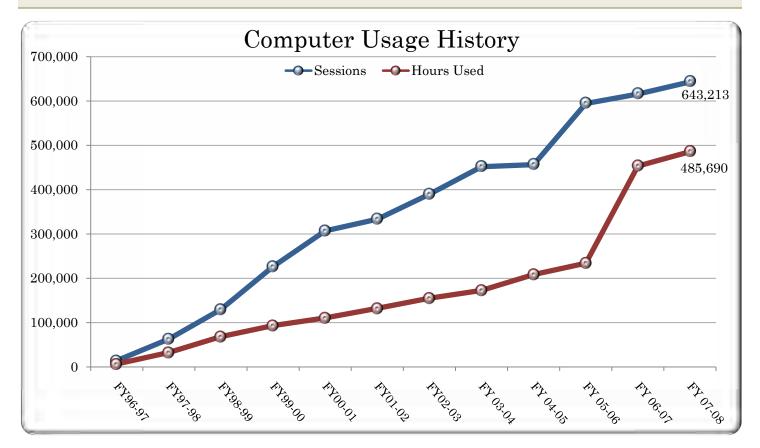

#### 4:35 – 4:40 pm INFORMATION REPORTS

- Document #55 MLS Annual Statistical Report
- Document #56 MLS November 2008 Circulation Report
- Document #57 MLS November 2008 Computer Usage Report
- Document #58 MLS November 2008 System Reserve Report

**XI.** Mr. Rice called on Mrs. Morris to present the Information Reports.

- Document #46 MLS October 2008 Circulation Gains & Losses
- Document #47 MLS October 2008 Computer Usage Report
- Document #48 MLS October 2008 System Reserve Report