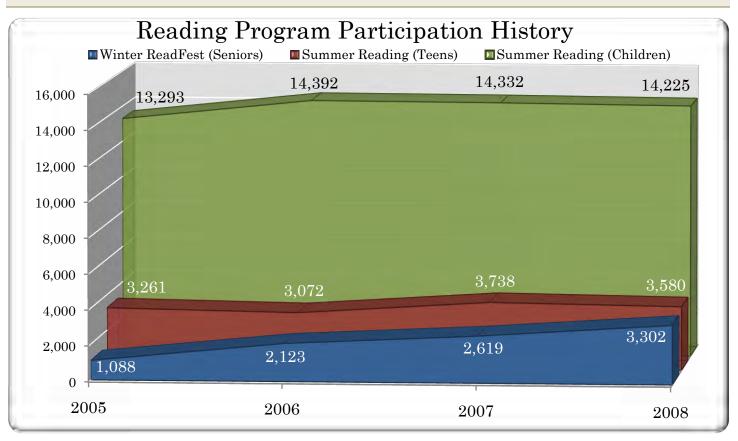

rd the information presented herein as a balancing of the resources used to fulfill our mission of providing materials, services and programs to Oklahoma County's diverse community.

# **INVENTORY HISTORY**





# CIRCULATION HISTORY





# LIBRARY INVENTORIES



### System Collection by Format



Document #55 MLC FY 2008-09 December 11, 2008

# LIBRARY CIRCULATIONS





MLS – Annual Statistical Report MLC – December 11, 2008 Page 7 of 19

### **RESERVES HISTORY**





### LIBRARY RESERVES



### System Reserve Fill-Rate



### LIBRARY CARDS





# INTER-LIBRARY LOANS





Document #55 MLC FY 2008-09 December 11, 2008

# PROGRAM ATTENDANCE



### Program Attendence by Intended Audience

FY07-08 Total Attendance = 151,717



Document #55 MLC FY 2008-09 December 11, 2008

## SUMMER READING





Page 13 of 19

### COMPUTER USAGE HISTORY





# LIBRARY COMPUTER USAGE





## WIRELESS INTERNET ACCESS





# DATABASES AND WEBSITE





### MLS STAFF



|                            |              | Staf         | f FTEs | by Po | sitior | 1    |              |
|----------------------------|--------------|--------------|--------|-------|--------|------|--------------|
| Library Manager            |              | 0            |        |       |        |      |              |
| Assist. Library Manager    | 5.0          |              |        |       |        |      |              |
| Librarian                  | Ĭ            | 10.0         |        |       | 44.5   |      |              |
| Associate Librarian        |              | 19.8         |        |       |        |      |