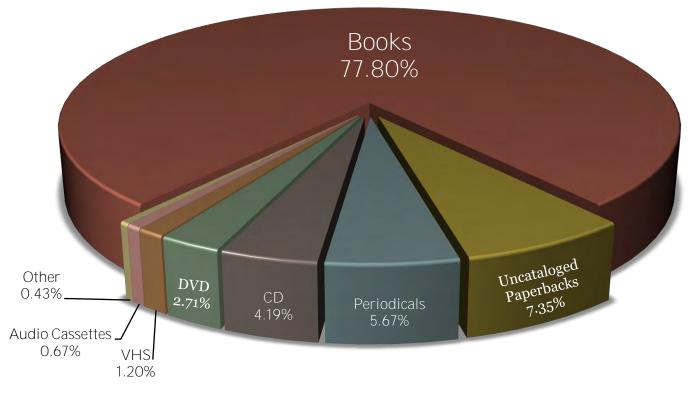

#### 4:35 – 4:40 pm INFORMATION REPORTS

- Document #55 MLS Annual Statistical Report
- Document #56 MLS November 2008 Circulation Report
- Document #57 MLS November 2008 Computer Usage Report
- Document #58 MLS November 2008 System Reserve Report