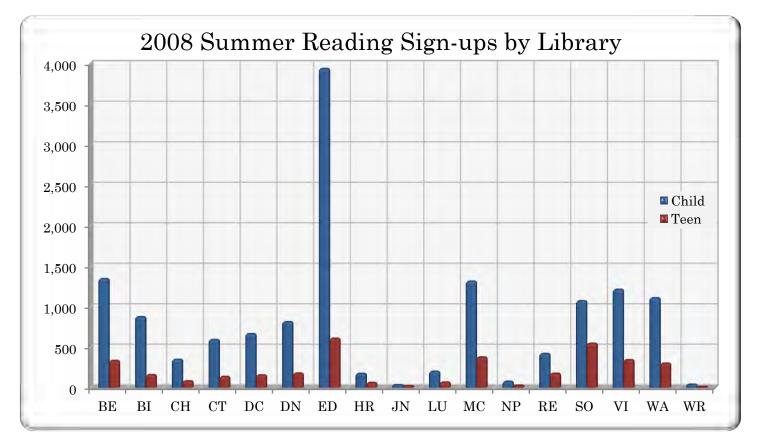

the information presented herein as a balancing of the resources used to fulfill our mission of providing materials, services and programs to Oklahoma County's diverse community.

# **INVENTORY HISTORY**





# CIRCULATION HISTORY





# LIBRARY INVENTORIES



### System Collection by Format



Document #55 MLC FY 2008-09 December 11, 2008

# LIBRARY CIRCULATIONS





MLS – Annual Statistical Report MLC – December 11, 2008 Page 7 of 19

### **RESERVES HISTORY**





### LIBRARY RESERVES



### System Reserve Fill-Rate



### LIBRARY CARDS





# INTER-LIBRARY LOANS





Document #55 MLC FY 2008-09 December 11, 2008

# PROGRAM ATTENDANCE



### Program Attendence by Intended Audience

FY07-08 Total Attendance = 151,717



Document #55 MLC FY 2008-09 December 11, 2008

## SUMMER READING





Page 13 of 19

### COMPUTER USAGE HISTORY





# LIBRARY COMPUTER USAGE





## WIRELESS INTERNET ACCESS





# DATABASES AND WEBSITE





### MLS STAFF



|                            |              | Staf         | f FTEs | by Po | sitior | 1    |              |
|----------------------------|--------------|--------------|--------|-------|--------|------|--------------|
| Library Manager            |              | 0            |        |       |        |      |              |
| Assist. Library Manager    | 5.0          |              |        |       |        |      |              |
| Librarian                  | Ĭ            | 10.0         |        |       | 44.5   |      |              |
| Associate Librarian        |              | 19.8         |        |       |        |      |