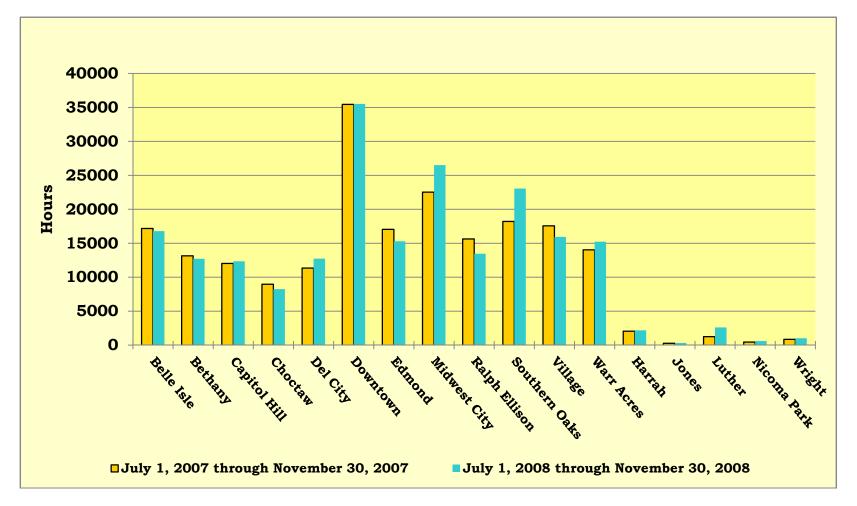

br><b>620</b>      | 15775<br>16117<br><b>342</b>      | 78189<br>80428<br><b>2239</b>        | 2.9      |
| BOOKS-BY-MAIL     | 08<br>09 | 1596<br>1405<br>- <b>191</b>     | 8832<br>8447<br><b>-385</b>          | 0<br>0<br><b>0</b>               | 0<br>0<br><b>0</b>                | 1596<br>1405<br>- <b>191</b>      | 8832<br>8447<br>- <b>385</b>         | -4.4     |
| TOTALS            | 08<br>09 | 304744<br>303919<br>- <b>825</b> | 1675568<br>1644540<br>- <b>31028</b> | 141083<br>138771<br><b>-2312</b> | 797439<br>789328<br>- <b>8111</b> | 445827<br>442690<br>- <b>3137</b> | 2473007<br>2433868<br>- <b>39139</b> | -1.6     |

Document # 57 MLC FY 2008-09 December 11, 2008

### Total Computer Hours Used by Library

July 1, 2008 through November 30, 2008 (41.67% of the 08-09 Fiscal Year)



This page is intentionally blank

### **Total Computer Usage**

#### July 1, 2008 through November 30, 2008 (41.67% of the 08-09 Fiscal Year)

|               |    | Month     |      | Month  |       | Month      |      | Year      |       | Year   |       | Year       |       |
|---------------|----|-----------|------|--------|-------|------------|------|-----------|-------|--------|-------|------------|-------|
|               | FY | Customers | %    | Visits | %     | Hours Used | %    | Customers | %     | Visits | %     | Hours Used | %     |
| BELLE ISLE    | 08 | 255       |      | 4,435  |       | 3,232.43   |      | 2,579     |       | 24,139 |       | 17,172.81  |       |
|               | 09 | 273       |      | 4,168  |       | 3,098.07   |      | 2,775     |       | 22,700 |