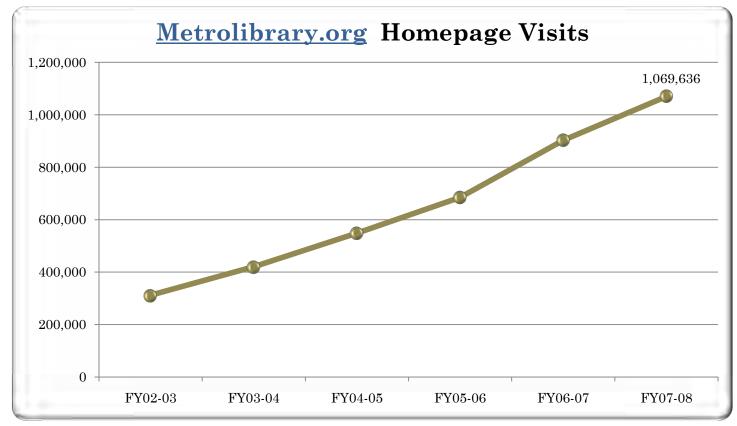

to Oklahoma County's diverse community.

# **INVENTORY HISTORY**





# CIRCULATION HISTORY





# LIBRARY INVENTORIES



### System Collection by Format



Document #55 MLC FY 2008-09 December 11, 2008

# LIBRARY CIRCULATIONS





MLS – Annual Statistical Report MLC – December 11, 2008 Page 7 of 19

### **RESERVES HISTORY**





### LIBRARY RESERVES



### System Reserve Fill-Rate



### LIBRARY CARDS





# INTER-LIBRARY LOANS





Document #55 MLC FY 2008-09 December 11, 2008

# PROGRAM ATTENDANCE



### Program Attendence by Intended Audience

FY07-08 Total Attendance = 151,717



Document #55 MLC FY 2008-09 December 11, 2008

## SUMMER READING





Page 13 of 19

### COMPUTER USAGE HISTORY





# LIBRARY COMPUTER USAGE





## WIRELESS INTERNET ACCESS





# DATABASES AND WEBSITE





### MLS STAFF



|                            |              | Staf         | f FTEs | by Po | sitior | 1    |              |
|----------------------------|--------------|--------------|--------|-------|--------|------|--------------|
| Library Manager            |              | 0            |        |       |        |      |              |
| Assist. Library Manager    | 5.0          |              |        |       |        |      |              |
| Librarian                  | Ĭ            | 10.0         |        |       | 44.5   |      |              |
| Associate Librarian        |              | 19.8         |        |       |        |      |              |
| Library Assistant          | ■ 3.0        |              |        |       |        |      |              |
| Circulation Cler