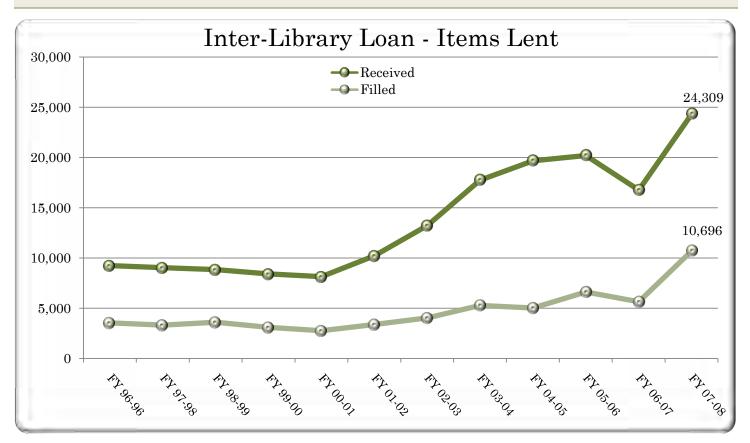

growth, there are often considerations, such as maintaining a current and diverse collection, which take precedence over maximizing circulation or other numbers. Therefore, while reading this report, it is important to regard the information presented herein as a balancing of the resources used to fulfill our mission of providing materials, services and programs to Oklahoma County's diverse community.

# **INVENTORY HISTORY**





# CIRCULATION HISTORY





# LIBRARY INVENTORIES



### System Collection by Format



Document #55 MLC FY 2008-09 December 11, 2008

# LIBRARY CIRCULATIONS





MLS – Annual Statistical Report MLC – December 11, 2008 Page 7 of 19

### **RESERVES HISTORY**





### LIBRARY RESERVES



### System Reserve Fill-Rate



### LIBRARY CARDS





# INTER-LIBRARY LOANS





Document #55 MLC FY 2008-09 December 11, 2008

# PROGRAM ATTENDANCE



### Program Attendence by Intended Audience

FY07-08 Total Attendance = 151,717



Document #55 MLC FY 2008-09 December 11, 2008

## SUMMER READING





Page 13 of 19

### COMPUTER USAGE HISTORY





# LIBRARY COMPUTER USAGE





## WIRELESS INTERNET ACCESS





# DATABASES AND WEBSITE





### MLS STAFF



|                            |              | Staf         | f FTEs | by Po | sitior | 1    |              |
|----------------------------|--------------|--------------|--------|-------|--------|------|--------------|
| Library Manager            |              | 0            |        |       |        |      |              |
| Assist. Library Manager    | 5.0          |              |        |       |        |