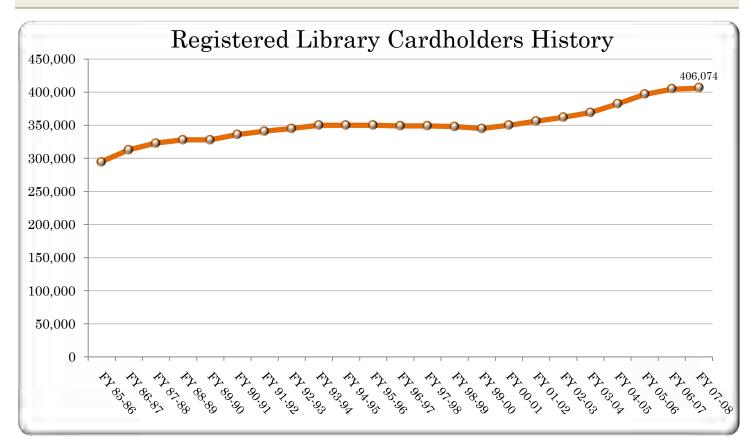

controlled and sustainable growth, there are often considerations, such as maintaining a current and diverse collection, which take precedence over maximizing circulation or other numbers. Therefore, while reading this report, it is important to regard the information presented herein as a balancing of the resources used to fulfill our mission of providing materials, services and programs to Oklahoma County's diverse community.

# **INVENTORY HISTORY**





# CIRCULATION HISTORY





# LIBRARY INVENTORIES



### System Collection by Format



Document #55 MLC FY 2008-09 December 11, 2008

# LIBRARY CIRCULATIONS





MLS – Annual Statistical Report MLC – December 11, 2008 Page 7 of 19

### **RESERVES HISTORY**





### LIBRARY RESERVES



### System Reserve Fill-Rate



### LIBRARY CARDS





# INTER-LIBRARY LOANS





Document #55 MLC FY 2008-09 December 11, 2008

# PROGRAM ATTENDANCE



### Program Attendence by Intended Audience

FY07-08 Total Attendance = 151,717



Document #55 MLC FY 2008-09 December 11, 2008

## SUMMER READING





Page 13 of 19

### COMPUTER USAGE HISTORY





# LIBRARY COMPUTER USAGE





## WIRELESS INTERNET ACCESS





# DATABASES AND WEBSITE





### MLS STAFF



|                            |              | Staf         | f FTEs | by Po | sitior | 1    |              |
|----------------------------|--------------|--------------|--------|-------|--------|------|--------------|
| Library Manager            |              | 0            |        |       |        |      |              |
| Assist. Library Manager    | 5.0          |              |