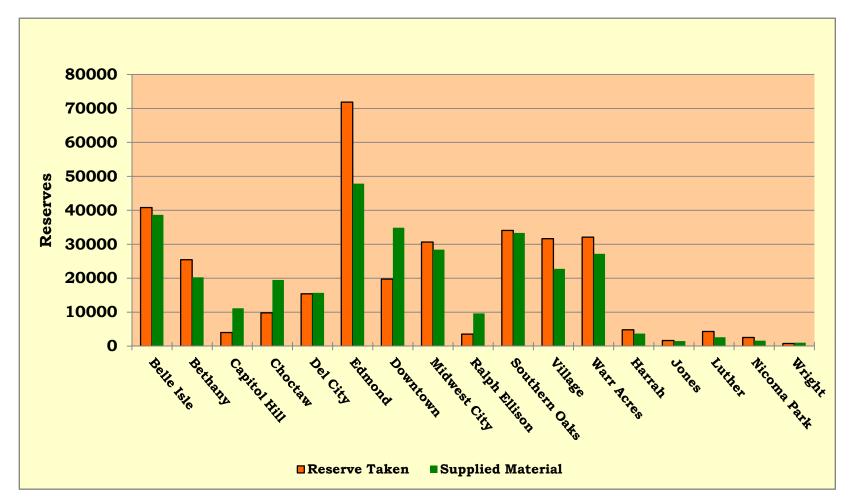

#### 4:35 – 4:40 pm INFORMATION REPORTS

- ➤ Document #46 MLS October 2008 Circulation Report
- ➤ Document #47 MLS October 2008 Computer Usage Report
- Document #48 MLS October 2008 System Reserve Report