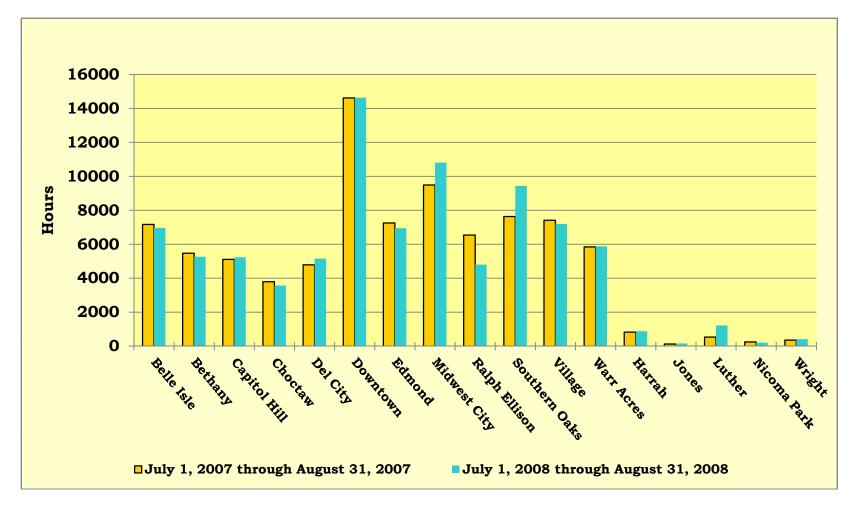

## 4:30 – 4:35 pm INFORMATION REPORTS

- Document #26 MLS August 2008 Circulation Report
- Document #27 MLS August 2008 Computer Usage Report
- ➤ Document #28 MLS August 2008 System Reserve Report