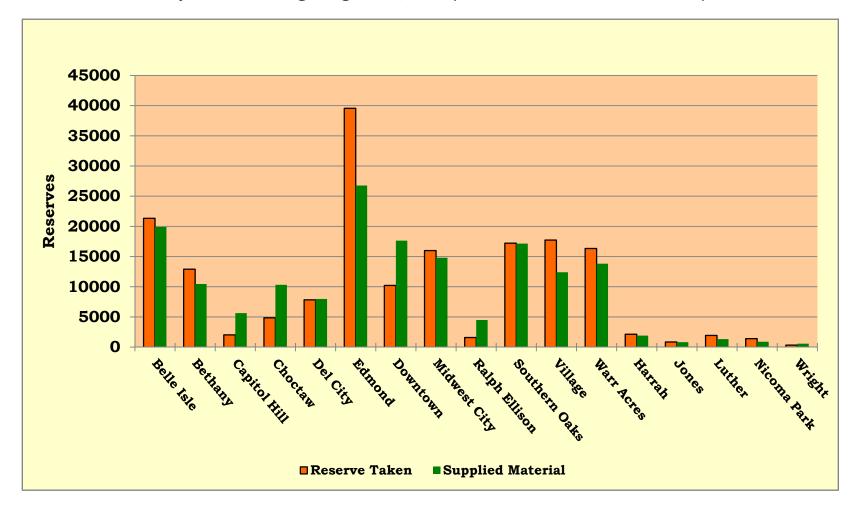

## 4:30 – 4:35 pm INFORMATION REPORTS

- Document #26 MLS August 2008 Circulation Report
- Document #27 MLS August 2008 Computer Usage Report
- ➤ Document #28 MLS August 2008 System Reserve Report