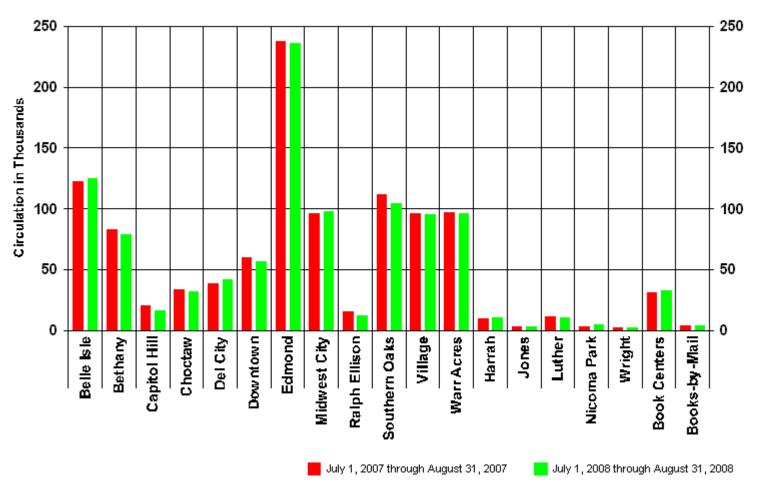

## 4:30 – 4:35 pm INFORMATION REPORTS

- Document #26 MLS August 2008 Circulation Report
- Document #27 MLS August 2008 Computer Usage Report
- ➤ Document #28 MLS August 2008 System Reserve Report