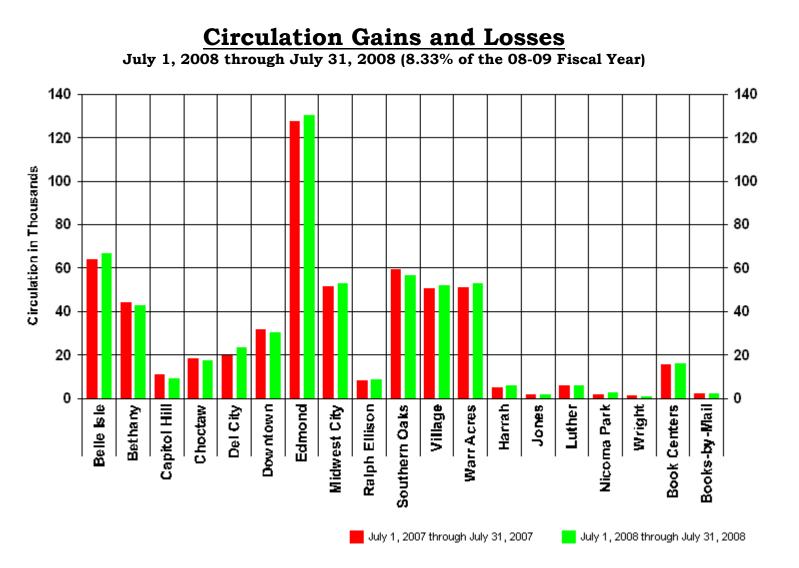

#### 4:15 – 4:30 pm INFORMATION REPORTS

- Document #15 MLS July 2008 Circulation Report
- Document #16 MLS July 2008 Computer Usage Report
- Document #17 MLS July 2008 System Reserve Report

**VIII.** Mr. Rice referred to the Information Reports.

- Document #05 MLS Annual Furniture & Equipment Inventory Report FY 07-08
- ♦ Document #06 MLS June 2008 Circulation Report
- ♦ Document #07 MLS June 2008 Computer Report
- ♦ Document #08 MLS June 2008 System Reserve Report