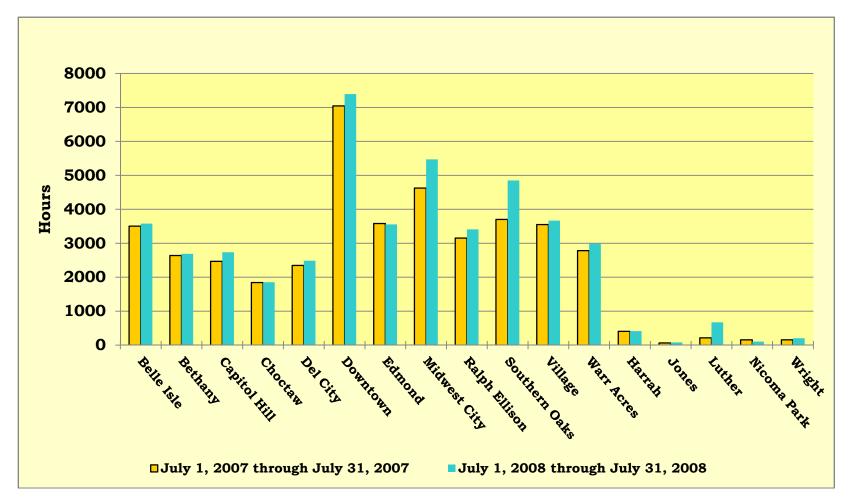

#### 4:15 – 4:30 pm INFORMATION REPORTS

- Document #15 MLS July 2008 Circulation Report
- Document #16 MLS July 2008 Computer Usage Report
- Document #17 MLS July 2008 System Reserve Report

**VIII.** Mr. Rice referred to the Information Reports.

- Document #05 MLS Annual Furniture & Equipment Inventory Report FY 07-08
- ♦ Document #06 MLS June 2008 Circulation Report
- ♦ Document #07 MLS June 2008 Computer Report
- ♦ Document #08 MLS June 2008 System Reserve Report