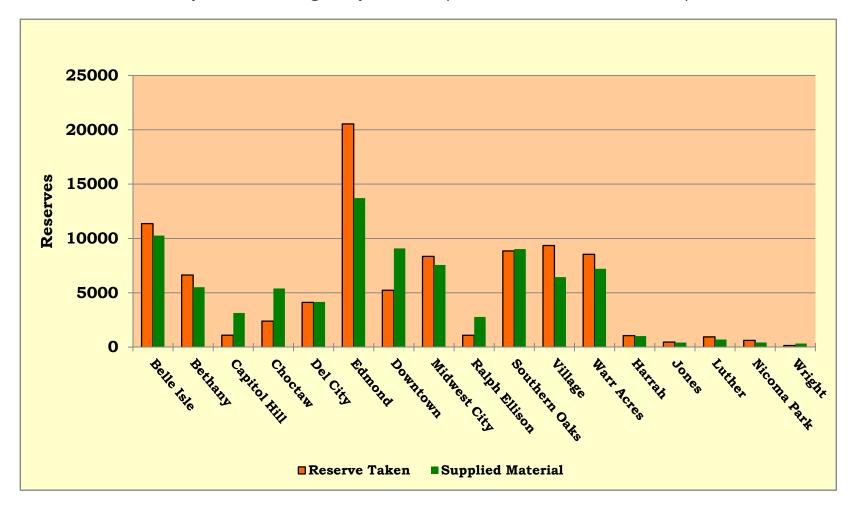

#### 4:15 – 4:30 pm INFORMATION REPORTS

- Document #15 MLS July 2008 Circulation Report
- Document #16 MLS July 2008 Computer Usage Report
- Document #17 MLS July 2008 System Reserve Report

**VIII.** Mr. Rice referred to the Information Reports.

- Document #05 MLS Annual Furniture & Equipment Inventory Report FY 07-08
- ♦ Document #06 MLS June 2008 Circulation Report
- ♦ Document #07 MLS June 2008 Computer Report
- ♦ Document #08 MLS June 2008 System Reserve Report