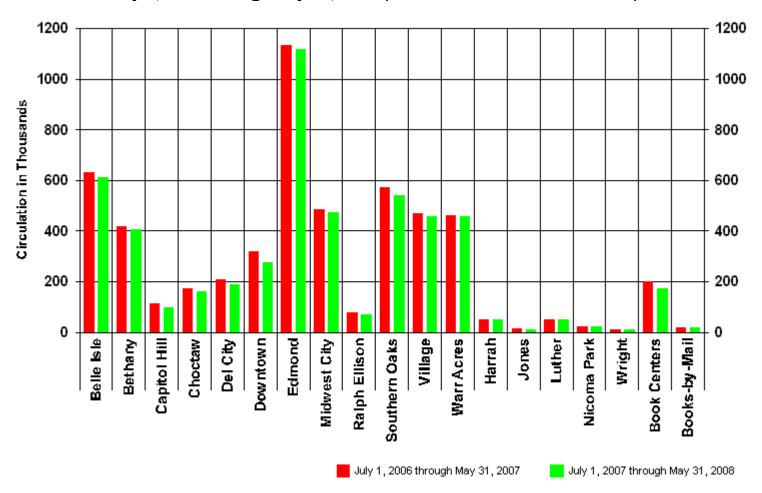

#### 4:20 – 4:30 pm INFORMATION REPORTS

- ➤ Document #113 MLS May 2008 Circulation Report
- Document #114 MLS May 2008 Computer Usage Report
- ➤ Document #115 MLS May 2008 System Reserve Report
- Document #116 Annual Information Technology Report