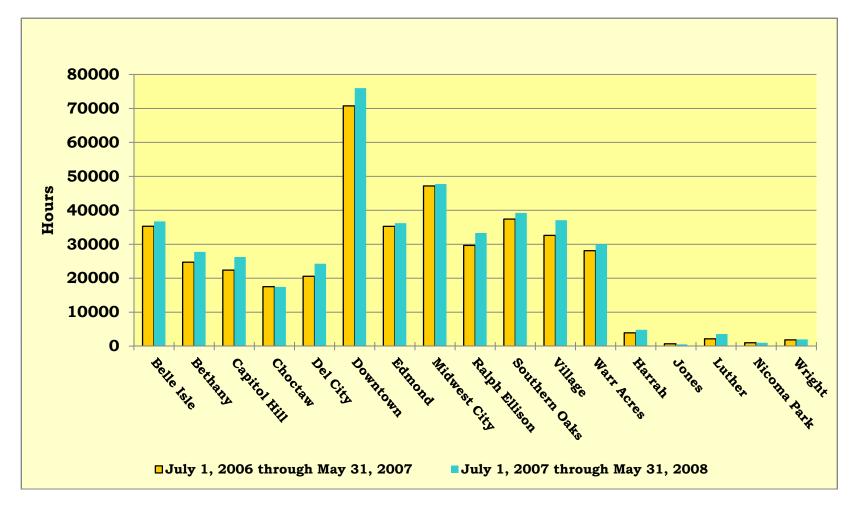

#### 4:20 – 4:30 pm INFORMATION REPORTS

- ➤ Document #113 MLS May 2008 Circulation Report
- Document #114 MLS May 2008 Computer Usage Report
- ➤ Document #115 MLS May 2008 System Reserve Report
- Document #116 Annual Information Technology Report