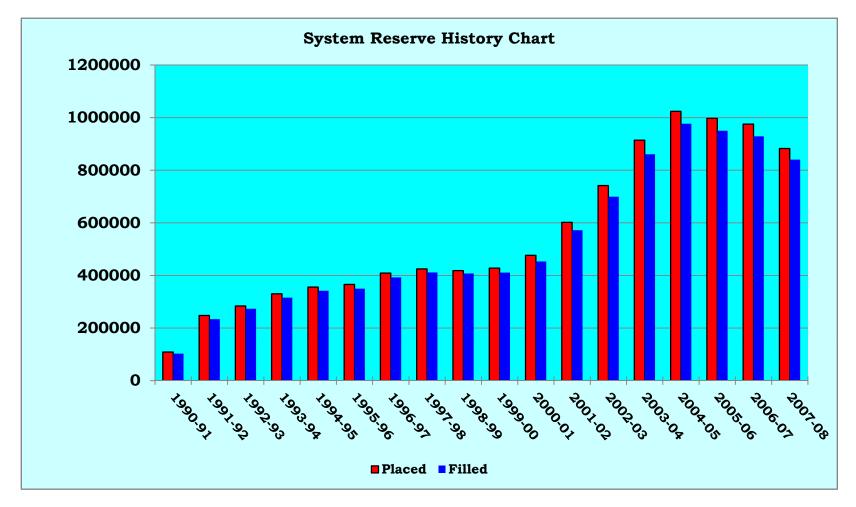

#### 4:20 – 4:30 pm INFORMATION REPORTS

- ➤ Document #113 MLS May 2008 Circulation Report
- Document #114 MLS May 2008 Computer Usage Report
- ➤ Document #115 MLS May 2008 System Reserve Report
- Document #116 Annual Information Technology Report