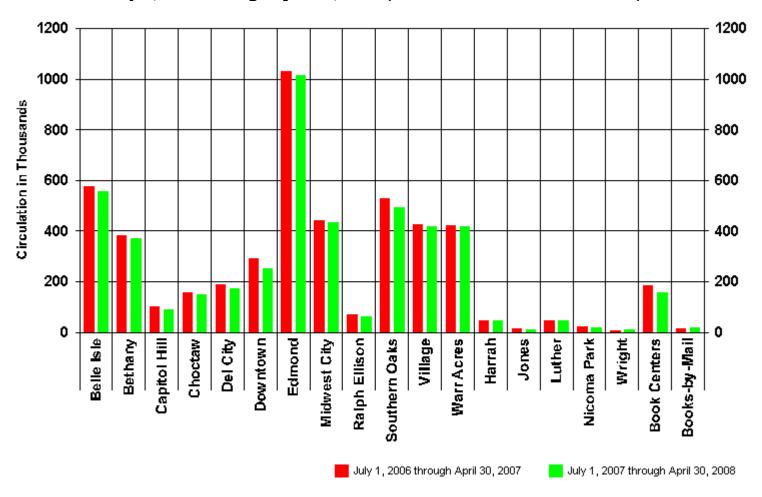

#### 4:20 - 4:30 pm INFORMATION REPORTS

- Document #100 MLS April 2008 Circulation Report
- ➤ Document #101 MLS April 2008 Computer Usage Report
- ➤ Document #102 MLS April 2008 System Reserve Report

Dr. Caine expressed her gratitude to the Commission.

- **VII.** Mr. Rice referred to the Information Reports.
  - ◆Document #88 MLS March 2008 Circulation Report
  - ◆Document #89 MLS March 2008 Computer Usage Report
  - ◆Document #90 MLS March 2008 System Reserve Report