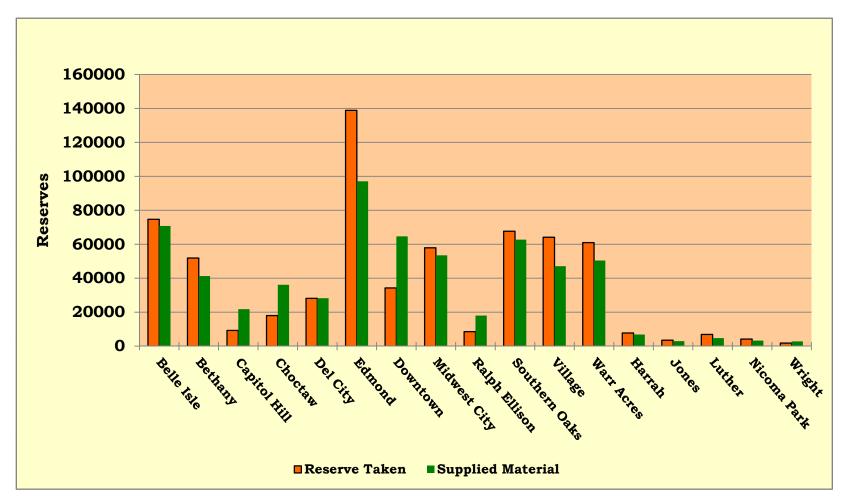

#### 4:15 – 4:30 pm INFORMATION REPORTS

- ➤ Document #81 MLS February 2008 Circulation Report
- Document #82 MLS February 2008 Computer Usage Report
- ➤ Document #83 MLS February 2008 System Reserve Report

Questions and discussion followed.

**VIII.** Mr. Rice referred to the Information Reports.

- ◆Document #74 MLS February 2008 Circulation Report
- ◆Document #75 MLS February 2008 Computer Usage Report
- ◆Document #76 MLS February 2008 System Reserve Report