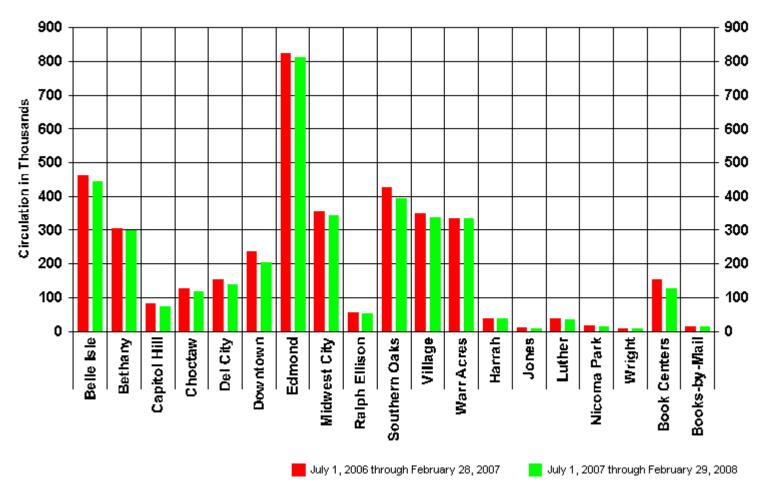

#### 4:15 – 4:30 pm INFORMATION REPORTS

- ➤ Document #81 MLS February 2008 Circulation Report
- Document #82 MLS February 2008 Computer Usage Report
- ➤ Document #83 MLS February 2008 System Reserve Report

Questions and discussion followed.

**VIII.** Mr. Rice referred to the Information Reports.

- ◆Document #74 MLS February 2008 Circulation Report
- ◆Document #75 MLS February 2008 Computer Usage Report
- ◆Document #76 MLS February 2008 System Reserve Report