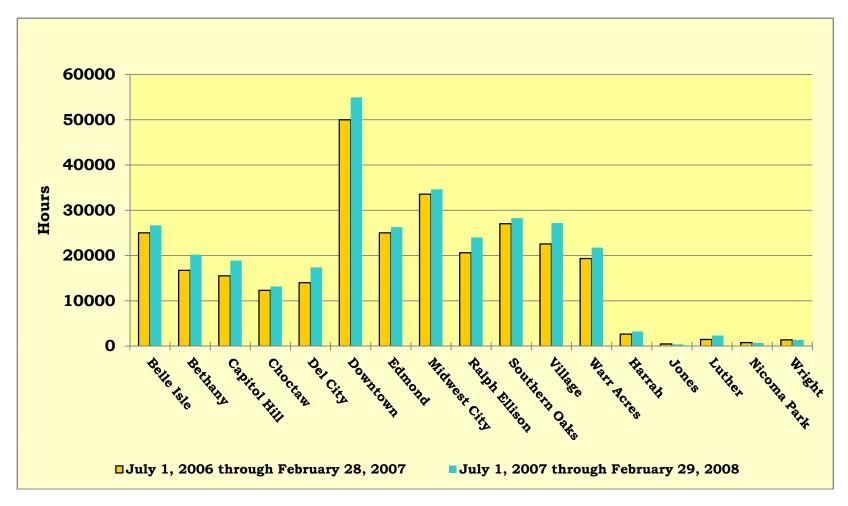

#### 4:15 – 4:30 pm INFORMATION REPORTS

- ➤ Document #81 MLS February 2008 Circulation Report
- Document #82 MLS February 2008 Computer Usage Report
- ➤ Document #83 MLS February 2008 System Reserve Report

Questions and discussion followed.

**VIII.** Mr. Rice referred to the Information Reports.

- ◆Document #74 MLS February 2008 Circulation Report
- ◆Document #75 MLS February 2008 Computer Usage Report
- ◆Document #76 MLS February 2008 System Reserve Report