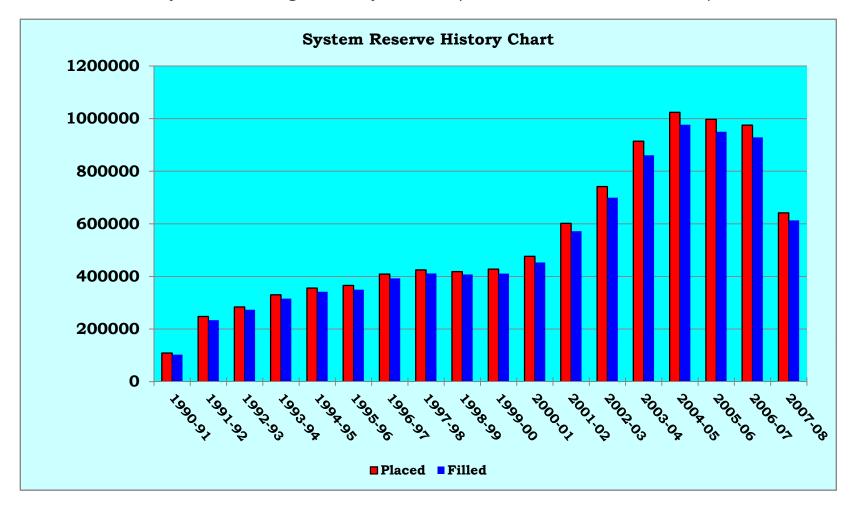

#### 4:15 – 4:30 pm INFORMATION REPORTS

- ➤ Document #81 MLS February 2008 Circulation Report
- Document #82 MLS February 2008 Computer Usage Report
- ➤ Document #83 MLS February 2008 System Reserve Report

Questions and discussion followed.

**VIII.** Mr. Rice referred to the Information Reports.

- ◆Document #74 MLS February 2008 Circulation Report
- ◆Document #75 MLS February 2008 Computer Usage Report
- ◆Document #76 MLS February 2008 System Reserve Report