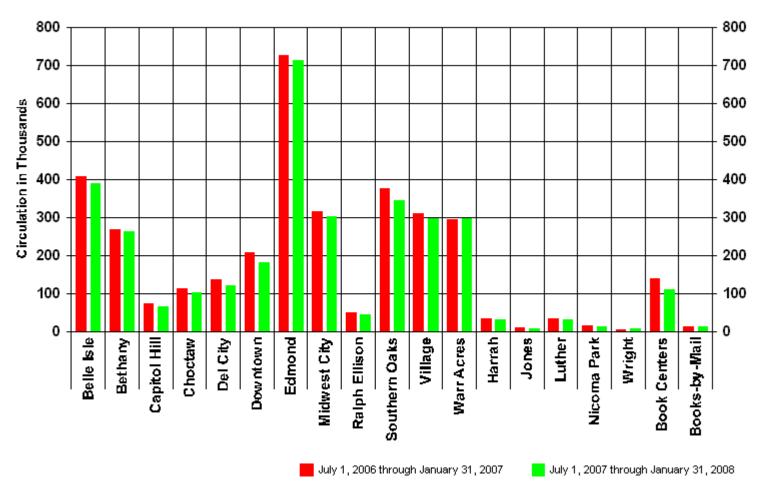

### 4:40 – 4:45 pm INFORMATION REPORTS

- ➤ Document #74 MLS January 2008 Circulation Report
- ➤ Document #75 MLS January 2008 Computer Usage Report
- ➤ Document #76 MLS January 2008 System Reserve Report

- **IX.** Mr. Rice referred to the Information Reports.
  - ◆Document #64 MLS January 2008 Circulation Report
  - ◆Document #65 MLS January 2008 Computer Usage Report
  - ◆Document #66 MLS January 2008 System Reserve Report
  - ♦ Document #67 MLS 2007 Annual Report