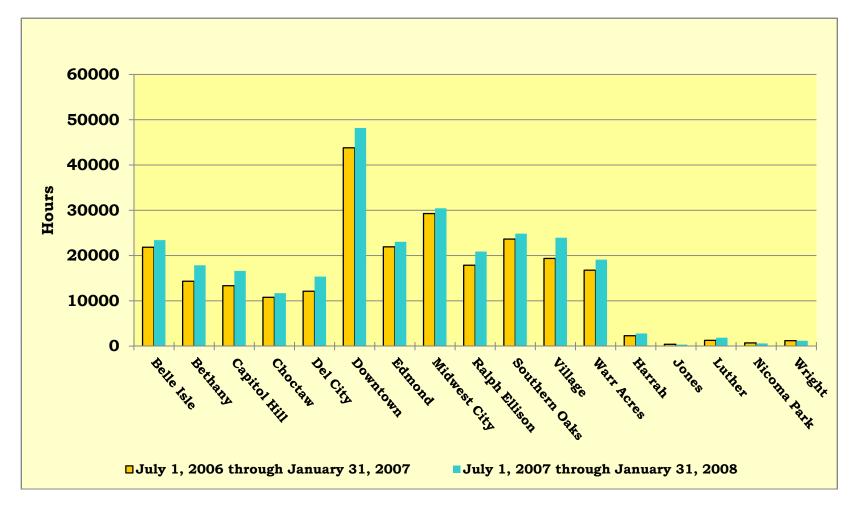

### 4:40 – 4:45 pm INFORMATION REPORTS

- ➤ Document #74 MLS January 2008 Circulation Report
- ➤ Document #75 MLS January 2008 Computer Usage Report
- ➤ Document #76 MLS January 2008 System Reserve Report

- **IX.** Mr. Rice referred to the Information Reports.
  - ◆Document #64 MLS January 2008 Circulation Report
  - ◆Document #65 MLS January 2008 Computer Usage Report
  - ◆Document #66 MLS January 2008 System Reserve Report
  - ♦ Document #67 MLS 2007 Annual Report