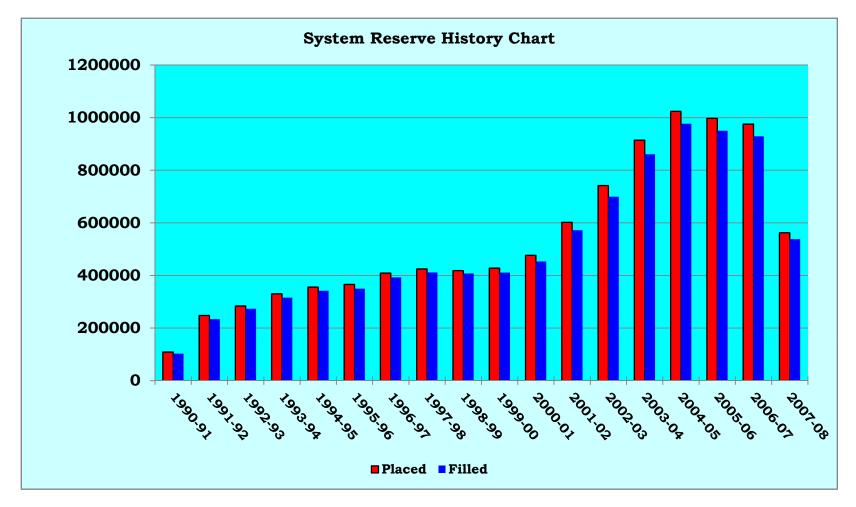

### 4:40 – 4:45 pm INFORMATION REPORTS

- ➤ Document #74 MLS January 2008 Circulation Report
- ➤ Document #75 MLS January 2008 Computer Usage Report
- ➤ Document #76 MLS January 2008 System Reserve Report