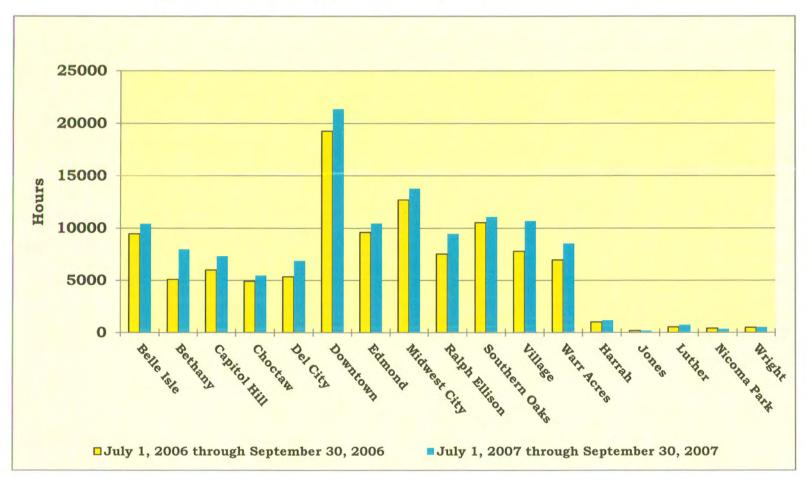

### 4:30 - 4:40 pm INFORMATION REPORTS

- Document #37 MLS September 2007 Circulation Report
- Document #38 MLS September 2007 Computer Usage Report
- Document #39 MLS September 2007 System Reserve Report

Mr. Rice referred to Document #21 - 26 Information Reports.

- Document #21 MLS July 2007 Circulation Report
- Document #22 MLS July 2007 Computer Usage Report
- Document #23 MLS July 2007 System Reserve Report
- Document #24 MLS August 2007 Circulation Report
- Document #25 MLS August 2007 Computer Usage Report
- ♦Document #26 MLS August 2007 System Reserve Report