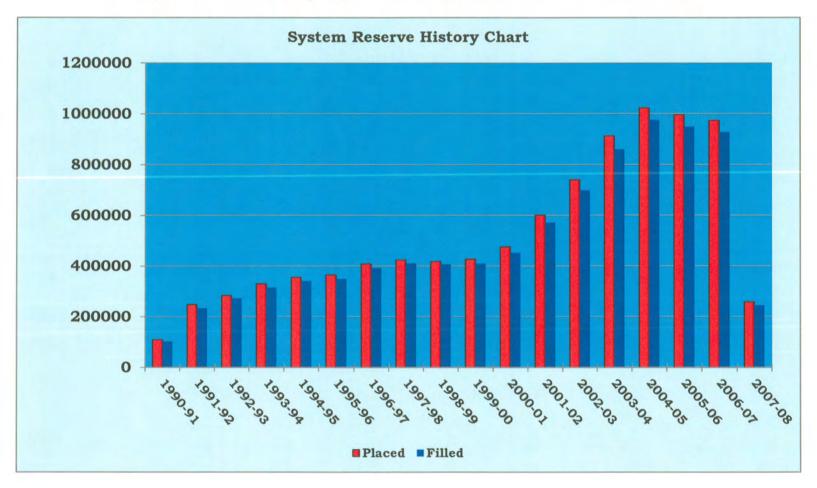

### 4:30 - 4:40 pm INFORMATION REPORTS

- Document #37 MLS September 2007 Circulation Report
- Document #38 MLS September 2007 Computer Usage Report
- Document #39 MLS September 2007 System Reserve Report

Mr. Rice referred to Document #21 - 26 Information Reports.

- Document #21 MLS July 2007 Circulation Report
- Document #22 MLS July 2007 Computer Usage Report
- Document #23 MLS July 2007 System Reserve Report
- Document #24 MLS August 2007 Circulation Report
- Document #25 MLS August 2007 Computer Usage Report
- ♦Document #26 MLS August 2007 System Reserve Report