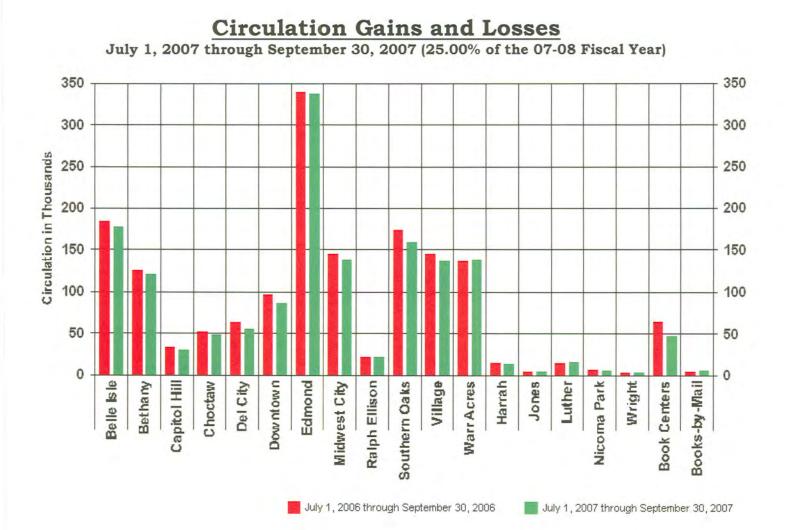

### 4:30 - 4:40 pm INFORMATION REPORTS

- Document #37 MLS September 2007 Circulation Report
- Document #38 MLS September 2007 Computer Usage Report
- Document #39 MLS September 2007 System Reserve Report

Mr. Rice referred to Document #21 - 26 Information Reports.

- Document #21 MLS July 2007 Circulation Report
- Document #22 MLS July 2007 Computer Usage Report
- Document #23 MLS July 2007 System Reserve Report
- Document #24 MLS August 2007 Circulation Report
- Document #25 MLS August 2007 Computer Usage Report
- ♦Document #26 MLS August 2007 System Reserve Report