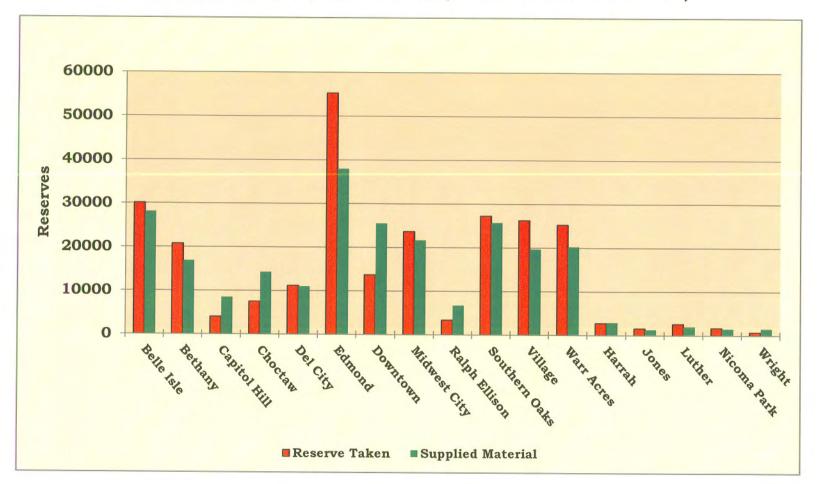

### 4:30 - 4:40 pm INFORMATION REPORTS

- Document #37 MLS September 2007 Circulation Report
- Document #38 MLS September 2007 Computer Usage Report
- Document #39 MLS September 2007 System Reserve Report

Mr. Rice referred to Document #21 - 26 Information Reports.

- Document #21 MLS July 2007 Circulation Report
- Document #22 MLS July 2007 Computer Usage Report
- Document #23 MLS July 2007 System Reserve Report
- Document #24 MLS August 2007 Circulation Report
- Document #25 MLS August 2007 Computer Usage Report
- ♦Document #26 MLS August 2007 System Reserve Report