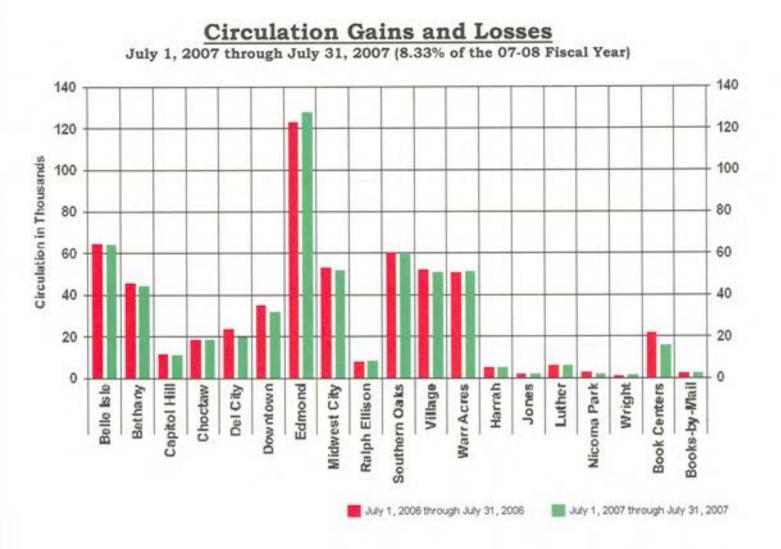

### 4:30 - 4:40 pm INFORMATION REPORTS

- Document #21 MLS July 2007 Circulation Report
- Document #22 MLS July 2007 Computer Usage Report
- Document #23 MLS July 2007 System Reserve Report
- Document #24 MLS August 2007 Circulation Report
- Document #25 MLS August 2007 Computer Usage Report
- Document #26 MLS August 2007 System Reserve Report