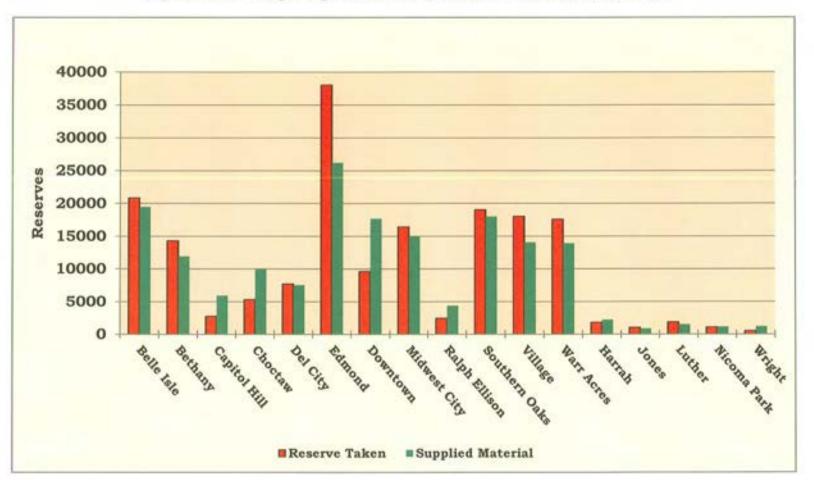

### 4:30 - 4:40 pm INFORMATION REPORTS

- Document #21 MLS July 2007 Circulation Report
- Document #22 MLS July 2007 Computer Usage Report
- Document #23 MLS July 2007 System Reserve Report
- Document #24 MLS August 2007 Circulation Report
- Document #25 MLS August 2007 Computer Usage Report
- Document #26 MLS August 2007 System Reserve Report