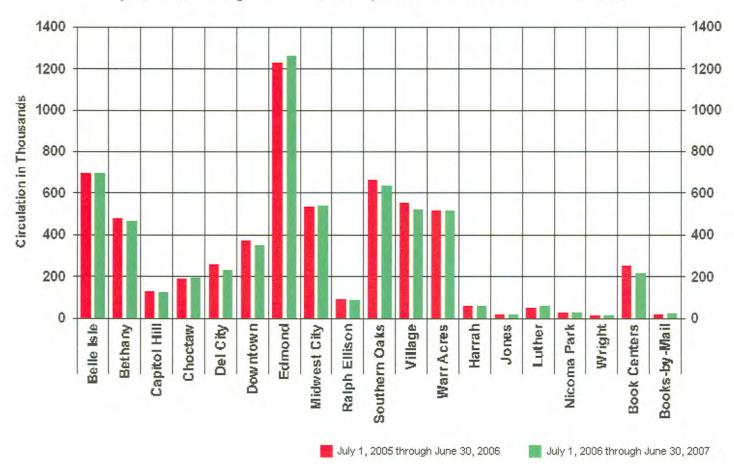

#### 4:30 - 4:40 pm INFORMATION REPORTS

- Document #09 MLS Annual Furniture & Equipment Inventory Report FY 2006-07
- Document #10 MLS June 2007 Circulation Report
- Document #11 MLS June 2007 Computer Usage Report
- Document #12 MLS June 2007 System Reserve Report