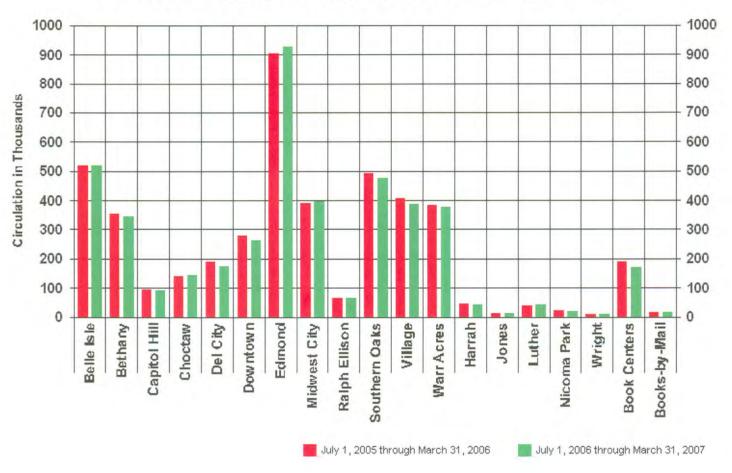

#### 4:20 - 4:30 pm INFORMATION REPORTS

- Document #92 MLS March 2007 Circulation Report
- Document #93 MLS March 2007 Computer Usage Report
- Document #94 MLS March 2007 System Reserve Report

VIII. Mr. Rice referred to the Information Reports.

- ◆Document #83 MLS February 2007 Circulation Report
- ◆Document #84 MLS February 2007 Computer Usage Report
- ◆Document #85 MLS February 2007 System Reserve Report