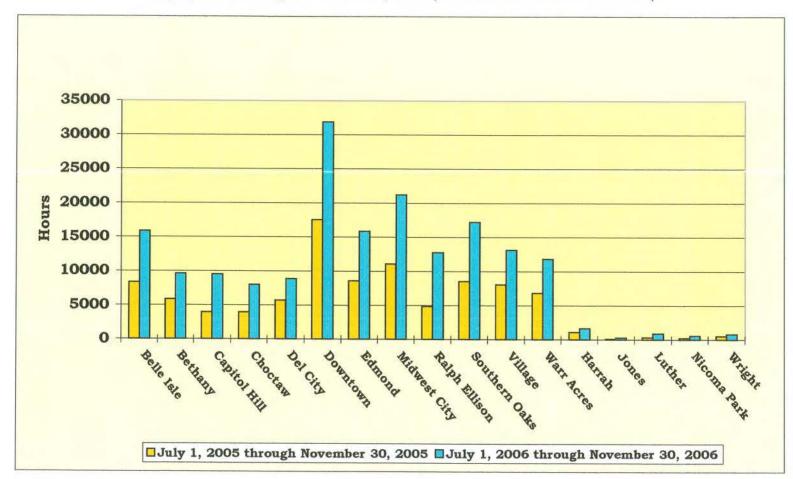

- IX. Mr. Rice referred to the Information Reports.
  - ◆Document #43 MLS September 2006 Circulation Report
  - ♦Document #44 MLS September 2006 Computer Usage Report
  - ♦Document #45 MLS September 2006 System Reserve Report
  - ◆Document #46 MLS October 2006 Circulation Report
  - ◆Document #46 MLS October 2006 Computer Usage Report
  - ♦Document #47 MLS October 2006 System Reserve Report