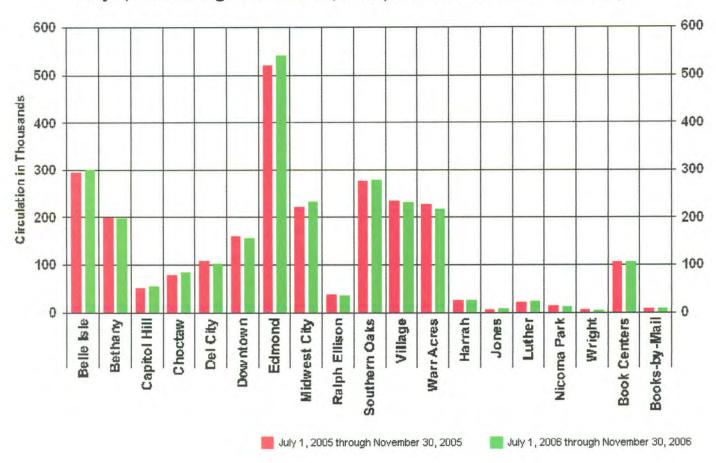

- IX. Mr. Rice referred to the Information Reports.
  - ◆Document #43 MLS September 2006 Circulation Report
  - ♦Document #44 MLS September 2006 Computer Usage Report
  - ♦Document #45 MLS September 2006 System Reserve Report
  - ◆Document #46 MLS October 2006 Circulation Report
  - ◆Document #46 MLS October 2006 Computer Usage Report
  - ♦Document #47 MLS October 2006 System Reserve Report