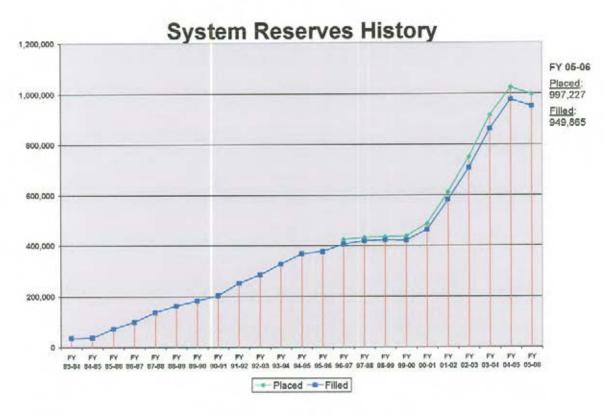

MLC - December 14, 2006 Prepared by: Deputy Executive Director/Finance & Support MLS - Financial Statement & Review of Expenditures November 2006 Page 12 of 27

| General            | Fund F.Y. 06-07 Wa                                                                                                                                                                                                                                                                                                                                                                                                                                                                                                                                                                                                                                                                                                                                                                                                                                                                                                                                                                                                                                                                                                                                                                                                                                                                                                                                                                                                                                                                                                                                                                                                                                                                                                                                                                                                                                                                                                                                                                                                                                                                                                             | arrant Register                                                               | Nove                  | ember 2006       |
|--------------------|--------------------------------------------------------------------------------------------------------------------------------------------------------------------------------------------------------------------------------------------------------------------------------------------------------------------------------------------------------------------------------------------------------------------------------------------------------------------------------------------------------------------------------------------------------------------------------------------------------------------------------------------------------------------------------------------------------------------------------------------------------------------------------------------------------------------------------------------------------------------------------------------------------------------------------------------------------------------------------------------------------------------------------------------------------------------------------------------------------------------------------------------------------------------------------------------------------------------------------------------------------------------------------------------------------------------------------------------------------------------------------------------------------------------------------------------------------------------------------------------------------------------------------------------------------------------------------------------------------------------------------------------------------------------------------------------------------------------------------------------------------------------------------------------------------------------------------------------------------------------------------------------------------------------------------------------------------------------------------------------------------------------------------------------------------------------------------------------------------------------------------|-------------------------------------------------------------------------------|-----------------------|------------------|
| Number             | Vendor/Payee ** Continued **                                                                                                                                                                                                                                                                                                                                                                                                                                                                                                                                                                                                                                                                                                                                                                                                                                                                                                                                                                                                                                                                                                                                                                                                                                                                                                                                                                                                                                                                                                                                                                                                                                                                                                                                                                                                                                                                                                                                                                                                                                                                                                   | Purpose                                                                       |                       | Amount           |
| G-01519            | Bank of Oklahoma                                                                                                                                                                                                                                                                                                                                                                                                                                                                                                                                                                                                                                                                                                                                                                                                                                                                                                                                                                                                                                                                                                                                                                                                                                                                                                                                                                                                                                                                                                                                                                                                                                                                                                                                                                                                                                                                                                                                                                                                                                                                                                               | Employer Soc/Sec Deposits<br>Employer Medicare Deposit                        | 22,428.57<br>5,321.02 | 55,498.89        |
| G-01520            | MassMutual Financial Group                                                                                                                                                                                                                                                                                                                                                                                                                                                                                                                                                                                                                                                                                                                                                                                                                                                                                                                                                                                                                                                                                                                                                                                                                                                                                                                                                                                                                                                                                                                                                                                                                                                                                                                                                                                                                                                                                                                                                                                                                                                                                                     | Employer Medicare Deposit<br>Employee Contrib DC PI<br>Employer Contrib DC PI | 9,337.23<br>17,345.90 | 26,683.13        |
| G-01521            | Love, Beal & Nixon, P.C.                                                                                                                                                                                                                                                                                                                                                                                                                                                                                                                                                                                                                                                                                                                                                                                                                                                                                                                                                                                                                                                                                                                                                                                                                                                                                                                                                                                                                                                                                                                                                                                                                                                                                                                                                                                                                                                                                                                                                                                                                                                                                                       | Employee Deductions                                                           | 145.54                | 145.54           |
| G-01522            | Oklahoma Centralized Support                                                                                                                                                                                                                                                                                                                                                                                                                                                                                                                                                                                                                                                                                                                                                                                                                                                                                                                                                                                                                                                                                                                                                                                                                                                                                                                                                                                                                                                                                                                                                                                                                                                                                                                                                                                                                                                                                                                                                                                                                                                                                                   | Employee Deductions                                                           | 115.00                |                  |
| 0.04500            | Administration Control Inc.                                                                                                                                                                                                                                                                                                                                                                                                                                                                                                                                                                                                                                                                                                                                                                                                                                                                                                                                                                                                                                                                                                                                                                                                                                                                                                                                                                                                                                                                                                                                                                                                                                                                                                                                                                                                                                                                                                                                                                                                                                                                                                    | Employee Deductions                                                           | 237.48                | 352.48           |
| G-01523<br>G-01524 | Administrative Systems, Inc.<br>Metropolitan Library System                                                                                                                                                                                                                                                                                                                                                                                                                                                                                                                                                                                                                                                                                                                                                                                                                                                                                                                                                                                                                                                                                                                                                                                                                                                                                                                                                                                                                                                                                                                                                                                                                                                                                                                                                                                                                                                                                                                                                                                                                                                                    | Employee Deductions<br>Professional Services                                  | 965.93<br>225.46      | 965.93           |
|                    |                                                                                                                                                                                                                                                                                                                                                                                                                                                                                                                                                                                                                                                                                                                                                                                                                                                                                                                                                                                                                                                                                                                                                                                                                                                                                                                                                                                                                                                                                                                                                                                                                                                                                                                                                                                                                                                                                                                                                                                                                                                                                                                                | Postage                                                                       | 44.83                 |                  |
|                    |                                                                                                                                                                                                                                                                                                                                                                                                                                                                                                                                                                                                                                                                                                                                                                                                                                                                                                                                                                                                                                                                                                                                                                                                                                                                                                                                                                                                                                                                                                                                                                                                                                                                                                                                                                                                                                                                                                                                                                                                                                                                                                                                | Supplies                                                                      | 144.66                |                  |
|                    |                                                                                                                                                                                                                                                                                                                                                                                                                                                                                                                                                                                                                                                                                                                                                                                                                                                                                                                                                                                                                                                                                                                                                                                                                                                                                                                                                                                                                                                                                                                                                                                                                                                                                                                                                                                                                                                                                                                                                                                                                                                                                                                                | Supplies                                                                      | 10.03                 |                  |
|                    |                                                                                                                                                                                                                                                                                                                                                                                                                                                                                                                                                                                                                                                                                                                                                                                                                                                                                                                                                                                                                                                                                                                                                                                                                                                                                                                                                                                                                                                                                                                                                                                                                                                                                                                                                                                                                                                                                                                                                                                                                                                                                                                                | Programming                                                                   | 58.53                 |                  |
|                    |                                                                                                                                                                                                                                                                                                                                                                                                                                                                                                                                                                                                                                                                                                                                                                                                                                                                                                                                                                                                                                                                                                                                                                                                                                                                                                                                                                                                                                                                                                                                                                                                                                                                                                                                                                                                                                                                                                                                                                                                                                                                                                                                | Programming                                                                   | 115.46                |                  |
|                    |                                                                                                                                                                                                                                                                                                                                                                                                                                                                                                                                                                                                                                                                                                                                                                                                                                                                                                                                                                                                                                                                                                                                                                                                                                                                                                                                                                                                                                                                                                                                                                                                                                                                                                                                                                                                                                                                                                                                                                                                                                                                                                                                | Programming                                                                   | 137.51                |                  |
|                    |                                                                                                                                                                                                                                                                                                                                                                                                                                                                                                                                                                                                                                                                                                                                                                                                                                                                                                                                                                                                                                                                                                                                                                                                                                                                                                                                                                                                                                                                                                                                                                                                                                                                                                                                                                                                                                                                                                                                                                                                                                                                                                                                | Programming Other Commodition                                                 | 46.51                 | 040.07           |
| G-01525            | City of Midwest City                                                                                                                                                                                                                                                                                                                                                                                                                                                                                                                                                                                                                                                                                                                                                                                                                                                                                                                                                                                                                                                                                                                                                                                                                                                                                                                                                                                                                                                                                                                                                                                                                                                                                                                                                                                                                                                                                                                                                                                                                                                                                                           | Other Commodities<br>Water & Garbage Services                                 | 36.38<br>382.64       | 819.37<br>382.64 |
| G-01526            | O G & E                                                                                                                                                                                                                                                                                                                                                                                                                                                                                                                                                                                                                                                                                                                                                                                                                                                                                                                                                                                                                                                                                                                                                                                                                                                                                                                                                                                                                                                                                                                                                                                                                                                                                                                                                                                                                                                                                                                                                                                                                                                                                                                        | Electrical Services                                                           | 7,307.51              | 7,307.51         |
| G-01527            | Oklahoma Natural Gas Co.                                                                                                                                                                                                                                                                                                                                                                                                                                                                                                                                                                                                                                                                                                                                                                                                                                                                                                                                                                                                                                                                                                                                                                                                                                                                                                                                                                                                                                                                                                                                                                                                                                                                                                                                                                                                                                                                                                                                                                                                                                                                                                       | Gas Services                                                                  | 824.80                | 824.80           |
| G-01528            | City of Oklahoma City                                                                                                                                                                                                                                                                                                                                                                                                                                                                                                                                                                                                                                                                                                                                                                                                                                                                                                                                                                                                                                                                                                                                                                                                                                                                                                                                                                                                                                                                                                                                                                                                                                                                                                                                                                                                                                                                                                                                                                                                                                                                                                          | Water & Garbage Services                                                      | 1,202.04              | 1,202.04         |
| G-01529            | Brodart, Inc.                                                                                                                                                                                                                                                                                                                                                                                                                                                                                                                                                                                                                                                                                                                                                                                                                                                                                                                                                                                                                                                                                                                                                                                                                                                                                                                                                                                                                                                                                                                                                                                                                                                                                                                                                                                                                                                                                                                                                                                                                                                                                                                  | Supplies                                                                      | 37.12                 | 1,202.01         |
|                    |                                                                                                                                                                                                                                                                                                                                                                                                                                                                                                                                                                                                                                                                                                                                                                                                                                                                                                                                                                                                                                                                                                                                                                                                                                                                                                                                                                                                                                                                                                                                                                                                                                                                                                                                                                                                                                                                                                                                                                                                                                                                                                                                | Supplies                                                                      | 811.20                | 848.32           |
| G-01530            | Southwestern Stationery and                                                                                                                                                                                                                                                                                                                                                                                                                                                                                                                                                                                                                                                                                                                                                                                                                                                                                                                                                                                                                                                                                                                                                                                                                                                                                                                                                                                                                                                                                                                                                                                                                                                                                                                                                                                                                                                                                                                                                                                                                                                                                                    | Supplies                                                                      | 45.59                 | 45.59            |
| G-01531            | The Dagwell Dixie Co.                                                                                                                                                                                                                                                                                                                                                                                                                                                                                                                                                                                                                                                                                                                                                                                                                                                                                                                                                                                                                                                                                                                                                                                                                                                                                                                                                                                                                                                                                                                                                                                                                                                                                                                                                                                                                                                                                                                                                                                                                                                                                                          | Maintenance of Facilities                                                     | 93.45                 | 93.45            |
| G-01532            | Tech-Lock                                                                                                                                                                                                                                                                                                                                                                                                                                                                                                                                                                                                                                                                                                                                                                                                                                                                                                                                                                                                                                                                                                                                                                                                                                                                                                                                                                                                                                                                                                                                                                                                                                                                                                                                                                                                                                                                                                                                                                                                                                                                                                                      | Maintenance of Facilities                                                     | 9.00                  |                  |
|                    |                                                                                                                                                                                                                                                                                                                                                                                                                                                                                                                                                                                                                                                                                                                                                                                                                                                                                                                                                                                                                                                                                                                                                                                                                                                                                                                                                                                                                                                                                                                                                                                                                                                                                                                                                                                                                                                                                                                                                                                                                                                                                                                                | Maintenance of Facilities                                                     | 11.69                 | 20.69            |
| G-01533            | Gaylord Bros.                                                                                                                                                                                                                                                                                                                                                                                                                                                                                                                                                                                                                                                                                                                                                                                                                                                                                                                                                                                                                                                                                                                                                                                                                                                                                                                                                                                                                                                                                                                                                                                                                                                                                                                                                                                                                                                                                                                                                                                                                                                                                                                  | Furniture                                                                     | 2,576.50              | 2,576.50         |
| G-01534            | Highsmith Co., Inc.                                                                                                                                                                                                                                                                                                                                                                                                                                                                                                                                                                                                                                                                                                                                                                                                                                                                                                                                                                                                                                                                                                                                                                                                                                                                                                                                                                                                                                                                                                                                                                                                                                                                                                                                                                                                                                                                                                                                                                                                                                                                                                            | Supplies                                                                      | 8.53                  |                  |
|                    |                                                                                                                                                                                                                                                                                                                                                                                                                                                                                                                                                                                                                                                                                                                                                                                                                                                                                                                                                                                                                                                                                                                                                                                                                                                                                                                                                                                                                                                                                                                                                                                                                                                                                                                                                                                                                                                                                                                                                                                                                                                                                                                                | Supplies                                                                      | 22.76                 |                  |
|                    |                                                                                                                                                                                                                                                                                                                                                                                                                                                                                                                                                                                                                                                                                                                                                                                                                                                                                                                                                                                                                                                                                                                                                                                                                                                                                                                                                                                                                                                                                                                                                                                                                                                                                                                                                                                                                                                                                                                                                                                                                                                                                                                                | Supplies                                                                      | 165.75                |                  |
|                    |                                                                                                                                                                                                                                                                                                                                                                                                                                                                                                                                                                                                                                                                                                                                                                                                                                                                                                                                                                                                                                                                                                                                                                                                                                                                                                                                                                                                                                                                                                                                                                                                                                                                                                                                                                                                                                                                                                                                                                                                                                                                                                                                | Supplies<br>Supplies                                                          | 25.04<br>31.56        |                  |
|                    |                                                                                                                                                                                                                                                                                                                                                                                                                                                                                                                                                                                                                                                                                                                                                                                                                                                                                                                                                                                                                                                                                                                                                                                                                                                                                                                                                                                                                                                                                                                                                                                                                                                                                                                                                                                                                                                                                                                                                                                                                                                                                                                                | Supplies                                                                      | 25.41                 | 279.05           |
| G-01535            | Emestine Clark                                                                                                                                                                                                                                                                                                                                                                                                                                                                                                                                                                                                                                                                                                                                                                                                                                                                                                                                                                                                                                                                                                                                                                                                                                                                                                                                                                                                                                                                                                                                                                                                                                                                                                                                                                                                                                                                                                                                                                                                                                                                                                                 | Mileage                                                                       | 16.02                 | 16.02            |
| G-01536            | Frank Ray                                                                                                                                                                                                                                                                                                                                                                                                                                                                                                                                                                                                                                                                                                                                                                                                                                                                                                                                                                                                                                                                                                                                                                                                                                                                                                                                                                                                                                                                                                                                                                                                                                                                                                                                                                                                                                                                                                                                                                                                                                                                                                                      | Mileage                                                                       | 9.79                  | 9.79             |
| G-01537            | Oklahoma Historical Society                                                                                                                                                                                                                                                                                                                                                                                                                                                                                                                                                                                                                                                                                                                                                                                                                                                                                                                                                                                                                                                                                                                                                                                                                                                                                                                                                                                                                                                                                                                                                                                                                                                                                                                                                                                                                                                                                                                                                                                                                                                                                                    | Subscriptions                                                                 | 93.00                 | 93.00            |
| G-01538            | Central Parking System                                                                                                                                                                                                                                                                                                                                                                                                                                                                                                                                                                                                                                                                                                                                                                                                                                                                                                                                                                                                                                                                                                                                                                                                                                                                                                                                                                                                                                                                                                                                                                                                                                                                                                                                                                                                                                                                                                                                                                                                                                                                                                         | Parking                                                                       | 90.00                 | 90.00            |
| G-01539            | Oklahoma Library Association                                                                                                                                                                                                                                                                                                                                                                                                                                                                                                                                                                                                                                                                                                                                                                                                                                                                                                                                                                                                                                                                                                                                                                                                                                                                                                                                                                                                                                                                                                                                                                                                                                                                                                                                                                                                                                                                                                                                                                                                                                                                                                   | Memberships                                                                   | 105.00                | 105.00           |
| G-01540            | Susie Beasley                                                                                                                                                                                                                                                                                                                                                                                                                                                                                                                                                                                                                                                                                                                                                                                                                                                                                                                                                                                                                                                                                                                                                                                                                                                                                                                                                                                                                                                                                                                                                                                                                                                                                                                                                                                                                                                                                                                                                                                                                                                                                                                  | Mileage                                                                       | 8.01                  | 8.01             |
| G-01541            | Central Oklahoma Winnelson                                                                                                                                                                                                                                                                                                                                                                                                                                                                                                                                                                                                                                                                                                                                                                                                                                                                                                                                                                                                                                                                                                                                                                                                                                                                                                                                                                                                                                                                                                                                                                                                                                                                                                                                                                                                                                                                                                                                                                                                                                                                                                     | Maintenance of Facilities                                                     | 11.76                 | 11.76            |
| G-01542            | Bill Warren Office Products                                                                                                                                                                                                                                                                                                                                                                                                                                                                                                                                                                                                                                                                                                                                                                                                                                                                                                                                                                                                                                                                                                                                                                                                                                                                                                                                                                                                                                                                                                                                                                                                                                                                                                                                                                                                                                                                                                                                                                                                                                                                                                    | Supplies                                                                      | 11.80                 | 11.80            |
| G-01543<br>G-01544 | Charles S. Isaacs                                                                                                                                                                                                                                                                                                                                                                                                                                                                                                                                                                                                                                                                                                                                                                                                                                                                                                                                                                                                                                                                                                                                                                                                                                                                                                                                                                                                                                                                                                                                                                                                                                                                                                                                                                                                                                                                                                                                                                                                                                                                                                              | Mileage                                                                       | 7.57                  | 7.57             |
| G-01544<br>G-01545 | CompSource Oklahoma<br>American Library Assoc.                                                                                                                                                                                                                                                                                                                                                                                                                                                                                                                                                                                                                                                                                                                                                                                                                                                                                                                                                                                                                                                                                                                                                                                                                                                                                                                                                                                                                                                                                                                                                                                                                                                                                                                                                                                                                                                                                                                                                                                                                                                                                 | Workers Comp Insurance                                                        | 7,450.00              | 7,450.00         |
| 0-01040            | American Library Assoc.                                                                                                                                                                                                                                                                                                                                                                                                                                                                                                                                                                                                                                                                                                                                                                                                                                                                                                                                                                                                                                                                                                                                                                                                                                                                                                                                                                                                                                                                                                                                                                                                                                                                                                                                                                                                                                                                                                                                                                                                                                                                                                        | Promotional Items                                                             | 449.55                | 540.55           |
| G-01546            | Maintenance Connection                                                                                                                                                                                                                                                                                                                                                                                                                                                                                                                                                                                                                                                                                                                                                                                                                                                                                                                                                                                                                                                                                                                                                                                                                                                                                                                                                                                                                                                                                                                                                                                                                                                                                                                                                                                                                                                                                                                                                                                                                                                                                                         | Supplies<br>Maintenance of Facilities                                         | 99.00<br>396.00       | 548.55           |
| G-01547            | Barbara Beasley                                                                                                                                                                                                                                                                                                                                                                                                                                                                                                                                                                                                                                                                                                                                                                                                                                                                                                                                                                                                                                                                                                                                                                                                                                                                                                                                                                                                                                                                                                                                                                                                                                                                                                                                                                                                                                                                                                                                                                                                                                                                                                                | Mileage                                                                       | 12.24                 | 396.00<br>12.24  |
| G-01548            | Molly Lou Lemmons                                                                                                                                                                                                                                                                                                                                                                                                                                                                                                                                                                                                                                                                                                                                                                                                                                                                                                                                                                                                                                                                                                                                                                                                                                                                                                                                                                                                                                                                                                                                                                                                                                                                                                                                                                                                                                                                                                                                                                                                                                                                                                              | Programming                                                                   | 30.00                 | 30.00            |
| G-01549            | Phillip Tolbert                                                                                                                                                                                                                                                                                                                                                                                                                                                                                                                                                                                                                                                                                                                                                                                                                                                                                                                                                                                                                                                                                                                                                                                                                                                                                                                                                                                                                                                                                                                                                                                                                                                                                                                                                                                                                                                                                                                                                                                                                                                                                                                | Registration                                                                  | 225.00                | 225.00           |
| G-01550            | Denyvetta Davis                                                                                                                                                                                                                                                                                                                                                                                                                                                                                                                                                                                                                                                                                                                                                                                                                                                                                                                                                                                                                                                                                                                                                                                                                                                                                                                                                                                                                                                                                                                                                                                                                                                                                                                                                                                                                                                                                                                                                                                                                                                                                                                | Mileage                                                                       | 362.90                | 362.90           |
|                    | The second of th | 1.00mm/s (2010) 100 100 100 100 100 100 100 100 100                           |                       | - OE100          |