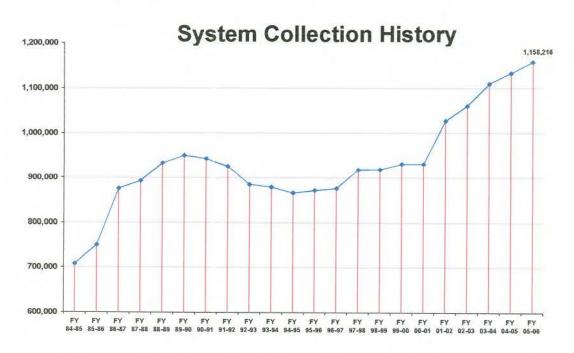

and teens signed-up for the 2006 Summer Reading Program.
- > A total of 154,935 people attended library or library-related programs.
- At year's end the Metropolitan Library System had the equivalent of 304.62 full-time employees.

## Circulation

## System Circulation (age)



## System Circulation (media)



# Circulation

### **Library Circulation**



### Library Circulation (age group)



## Circulation

### **System Circulation**

(year over year percent change)





## Reserves





Prepared by: Planning Services Page 7 of 23

# Collection

### Library Collections (media)



### System Collection (media)



1,158,216 Items Total

# Collection

### Library Collections (age)



### System Collection (age)



# Collection

### **System Collection**

(year over year percent change)





## Circulation vs. Collection





#### Year over Year Percent Change



## Library Cards





# Inter-Library Loan





Prepared by: Planning Services

Page 13 of 23

### Staff by Agency

(Full Time Equivalent)



### Staff by Position

(Full Time Equivalent)



## Wireless & Databases



#### **Database Hits**



## Internet Usage

### **Public Internet Computers**

(Number by Library)







## Imtermet Usage





### Program Attendance (age)





## Summer Reading





## Population Demographics

#### **Oklahoma County Population Projection**



#### **Oklahoma County Ethnicity**



Page 20 of 23

## Population Demographics

### **Oklahoma County Population Projections**



#### Oklahoma County Population Age Groups



## Conclusion

In FY 2005-06, the Metropolitan Library System bro