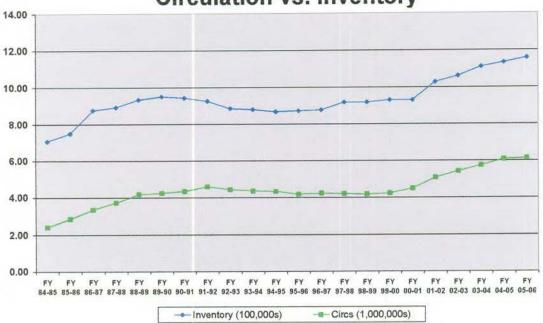

ummer Reading Program.
- > A total of 154,935 people attended library or library-related programs.
- At year's end the Metropolitan Library System had the equivalent of 304.62 full-time employees.

## Circulation

## System Circulation (age)



## System Circulation (media)



# Circulation

### **Library Circulation**



### Library Circulation (age group)



## Circulation

### **System Circulation**

(year over year percent change)





## Reserves





Prepared by: Planning Services Page 7 of 23

# Collection

### Library Collections (media)



### System Collection (media)



1,158,216 Items Total

# Collection

### Library Collections (age)



### System Collection (age)



# Collection

### **System Collection**

(year over year percent change)





## Circulation vs. Collection





#### Year over Year Percent Change



## Library Cards





# Inter-Library Loan





Prepared by: Planning Services

Page 13 of 23

### Staff by Agency

(Full Time Equivalent)



### Staff by Position

(Full Time Equivalent)



## Wireless & Databases



#### **Database Hits**



## Internet Usage

### **Public Internet Computers**

(Number by Library)







## Imtermet Usage





### Program Attendance (age)





## Summer Reading





## Population Demographics

#### **Oklahoma County Population Projection**



#### **Oklahoma County Ethnicity**



Page 20 of 23

## Population Demographics

### **Oklahoma County Population Projections**



#### Oklahoma County Population Age Groups



## Conclusion

In FY 2005-06, the Metropolitan Library System brought the world to Oklahoma County.