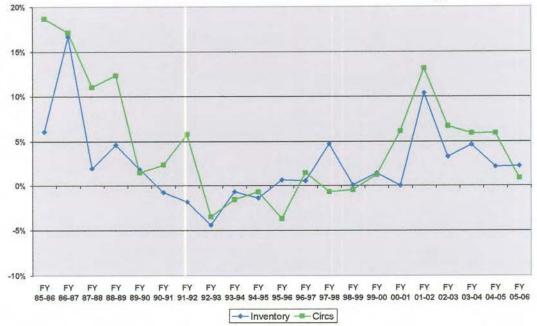

154,935 people attended library or library-related programs.
- At year's end the Metropolitan Library System had the equivalent of 304.62 full-time employees.

## Circulation

## System Circulation (age)



## System Circulation (media)



# Circulation

### **Library Circulation**



### Library Circulation (age group)



## Circulation

### **System Circulation**

(year over year percent change)





## Reserves





Prepared by: Planning Services Page 7 of 23

# Collection

### Library Collections (media)



### System Collection (media)



1,158,216 Items Total

# Collection

### Library Collections (age)



### System Collection (age)



# Collection

### **System Collection**

(year over year percent change)





## Circulation vs. Collection





#### Year over Year Percent Change



## Library Cards





# Inter-Library Loan





Prepared by: Planning Services

Page 13 of 23

### Staff by Agency

(Full Time Equivalent)



### Staff by Position

(Full Time Equivalent)



## Wireless & Databases



#### **Database Hits**



## Internet Usage

### **Public Internet Computers**

(Number by Library)







## Imtermet Usage





### Program Attendance (age)





## Summer Reading





## Population Demographics

#### **Oklahoma County Population Projection**



#### **Oklahoma County Ethnicity**



Page 20 of 23

## Population Demographics

### **Oklahoma County Population Projections**



#### Oklahoma County Population Age Groups



## Conclusion

In FY 2005-06, the Metropolitan Library System brought the world to Oklahoma County. From the Brazilian dance troupe Nego G