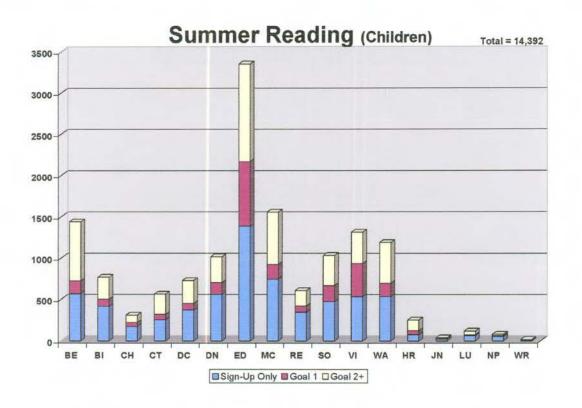

## Reserves





Prepared by: Planning Services Page 7 of 23

# Collection

### Library Collections (media)



### System Collection (media)



1,158,216 Items Total

# Collection

### Library Collections (age)



### System Collection (age)



# Collection

### **System Collection**

(year over year percent change)





## Circulation vs. Collection





#### Year over Year Percent Change



## Library Cards





# Inter-Library Loan





Prepared by: Planning Services

Page 13 of 23

### Staff by Agency

(Full Time Equivalent)



### Staff by Position

(Full Time Equivalent)



## Wireless & Databases



#### **Database Hits**



## Internet Usage

### **Public Internet Computers**

(Number by Library)







## Imtermet Usage





### Program Attendance (age)





## Summer Reading





## Population Demographics

#### **Oklahoma County Population Projection**



#### **Oklahoma County Ethnicity**



Page 20 of 23

## Population Demographics

### **Oklahoma County Population Projections**



#### Oklahoma County Population Age Groups



## Conclusion

In FY 2005-06, the Metropolitan Library System brought the world to Oklahoma County. From the Brazilian dance troupe Nego Gato in September, to the Fiddling Poet from Alaska in April, to a mariachi band in June, MLS invited a new world of culture and entertainment to our doors. We offered classical guitar master classes in March and a series of piano concerts with the brilliant pianist Wayne McEvilly in the Fall and Spring. We presented a four-month discussion series on Jewish literature, and our annual Summer at the Lib