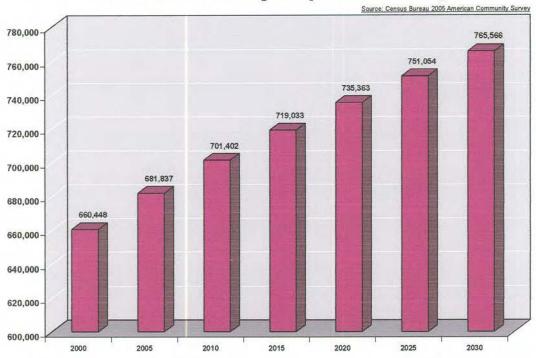

## Library Collections (media)



### System Collection (media)



1,158,216 Items Total

# Collection

### Library Collections (age)



### System Collection (age)



# Collection

### **System Collection**

(year over year percent change)





## Circulation vs. Collection





#### Year over Year Percent Change



## Library Cards





# Inter-Library Loan





Prepared by: Planning Services

Page 13 of 23

### Staff by Agency

(Full Time Equivalent)



### Staff by Position

(Full Time Equivalent)



## Wireless & Databases



#### **Database Hits**



## Internet Usage

### **Public Internet Computers**

(Number by Library)







## Imtermet Usage





### Program Attendance (age)





## Summer Reading





## Population Demographics

#### **Oklahoma County Population Projection**



#### **Oklahoma County Ethnicity**



Page 20 of 23

## Population Demographics

### **Oklahoma County Population Projections**



#### Oklahoma County Population Age Groups



## Conclusion

In FY 2005-06, the Metropolitan Library System brought the world to Oklahoma County. From the Brazilian dance troupe Nego Gato in September, to the Fiddling Poet from Alaska in April, to a mariachi band in June, MLS invited a new world of culture and entertainment to our doors. We offered classical guitar master classes in March and a series of piano concerts with the brilliant pianist Wayne McEvilly in the Fall and Spring. We presented a four-month discussion series on Jewish literature, and our annual Summer at the Library program entertained and enlightened thousands of OK County children and tee