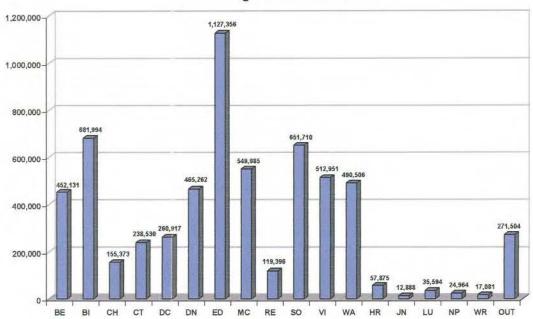

- IX. Mr. Rice referred to the Information Reports.
  - ◆Document #43 MLS September 2006 Circulation Report
  - ♦Document #44 MLS September 2006 Computer Usage Report
  - ♦Document #45 MLS September 2006 System Reserve Report
  - ◆Document #46 MLS October 2006 Circulation Report
  - ◆Document #46 MLS October 2006 Computer Usage Report
  - ♦Document #47 MLS October 2006 System Reserve Report