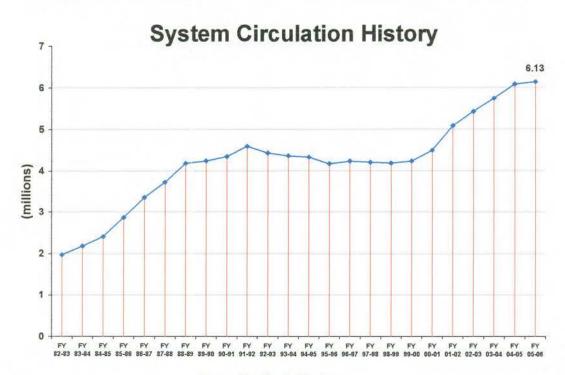

MLC - December 14, 2006 Prepared by: Deputy Executive Director/Finance & Support MLS - Financial Statement & Review of Expenditures November 2006 Page 12 of 27

| General            | Fund F.Y. 06-07 Wa                                                                                                                                                                                                                                                                                                                                                                                                                                                                                                                                                                                                                                                                                                                                                                                                                                                                                                                                                                                                                                                                                                                                                                                                                                                                                                                                                                                                                                                                                                                                                                                                                                                                                                                                                                                                                                                                                                                                                                                                                                                                                                             | arrant Register                                                               | Nove                  | ember 2006       |
|--------------------|--------------------------------------------------------------------------------------------------------------------------------------------------------------------------------------------------------------------------------------------------------------------------------------------------------------------------------------------------------------------------------------------------------------------------------------------------------------------------------------------------------------------------------------------------------------------------------------------------------------------------------------------------------------------------------------------------------------------------------------------------------------------------------------------------------------------------------------------------------------------------------------------------------------------------------------------------------------------------------------------------------------------------------------------------------------------------------------------------------------------------------------------------------------------------------------------------------------------------------------------------------------------------------------------------------------------------------------------------------------------------------------------------------------------------------------------------------------------------------------------------------------------------------------------------------------------------------------------------------------------------------------------------------------------------------------------------------------------------------------------------------------------------------------------------------------------------------------------------------------------------------------------------------------------------------------------------------------------------------------------------------------------------------------------------------------------------------------------------------------------------------|-------------------------------------------------------------------------------|-----------------------|------------------|
| Number             | Vendor/Payee ** Continued **                                                                                                                                                                                                                                                                                                                                                                                                                                                                                                                                                                                                                                                                                                                                                                                                                                                                                                                                                                                                                                                                                                                                                                                                                                                                                                                                                                                                                                                                                                                                                                                                                                                                                                                                                                                                                                                                                                                                                                                                                                                                                                   | Purpose                                                                       |                       | Amount           |
| G-01519            | Bank of Oklahoma                                                                                                                                                                                                                                                                                                                                                                                                                                                                                                                                                                                                                                                                                                                                                                                                                                                                                                                                                                                                                                                                                                                                                                                                                                                                                                                                                                                                                                                                                                                                                                                                                                                                                                                                                                                                                                                                                                                                                                                                                                                                                                               | Employer Soc/Sec Deposits<br>Employer Medicare Deposit                        | 22,428.57<br>5,321.02 | 55,498.89        |
| G-01520            | MassMutual Financial Group                                                                                                                                                                                                                                                                                                                                                                                                                                                                                                                                                                                                                                                                                                                                                                                                                                                                                                                                                                                                                                                                                                                                                                                                                                                                                                                                                                                                                                                                                                                                                                                                                                                                                                                                                                                                                                                                                                                                                                                                                                                                                                     | Employer Medicare Deposit<br>Employee Contrib DC PI<br>Employer Contrib DC PI | 9,337.23<br>17,345.90 | 26,683.13        |
| G-01521            | Love, Beal & Nixon, P.C.                                                                                                                                                                                                                                                                                                                                                                                                                                                                                                                                                                                                                                                                                                                                                                                                                                                                                                                                                                                                                                                                                                                                                                                                                                                                                                                                                                                                                                                                                                                                                                                                                                                                                                                                                                                                                                                                                                                                                                                                                                                                                                       | Employee Deductions                                                           | 145.54                | 145.54           |
| G-01522            | Oklahoma Centralized Support                                                                                                                                                                                                                                                                                                                                                                                                                                                                                                                                                                                                                                                                                                                                                                                                                                                                                                                                                                                                                                                                                                                                                                                                                                                                                                                                                                                                                                                                                                                                                                                                                                                                                                                                                                                                                                                                                                                                                                                                                                                                                                   | Employee Deductions                                                           | 115.00                |                  |
| 0.04500            | Administration Control Inc.                                                                                                                                                                                                                                                                                                                                                                                                                                                                                                                                                                                                                                                                                                                                                                                                                                                                                                                                                                                                                                                                                                                                                                                                                                                                                                                                                                                                                                                                                                                                                                                                                                                                                                                                                                                                                                                                                                                                                                                                                                                                                                    | Employee Deductions                                                           | 237.48                | 352.48           |
| G-01523<br>G-01524 | Administrative Systems, Inc.<br>Metropolitan Library System                                                                                                                                                                                                                                                                                                                                                                                                                                                                                                                                                                                                                                                                                                                                                                                                                                                                                                                                                                                                                                                                                                                                                                                                                                                                                                                                                                                                                                                                                                                                                                                                                                                                                                                                                                                                                                                                                                                                                                                                                                                                    | Employee Deductions<br>Professional Services                                  | 965.93<br>225.46      | 965.93           |
|                    |                                                                                                                                                                                                                                                                                                                                                                                                                                                                                                                                                                                                                                                                                                                                                                                                                                                                                                                                                                                                                                                                                                                                                                                                                                                                                                                                                                                                                                                                                                                                                                                                                                                                                                                                                                                                                                                                                                                                                                                                                                                                                                                                | Postage                                                                       | 44.83                 |                  |
|                    |                                                                                                                                                                                                                                                                                                                                                                                                                                                                                                                                                                                                                                                                                                                                                                                                                                                                                                                                                                                                                                                                                                                                                                                                                                                                                                                                                                                                                                                                                                                                                                                                                                                                                                                                                                                                                                                                                                                                                                                                                                                                                                                                | Supplies                                                                      | 144.66                |                  |
|                    |                                                                                                                                                                                                                                                                                                                                                                                                                                                                                                                                                                                                                                                                                                                                                                                                                                                                                                                                                                                                                                                                                                                                                                                                                                                                                                                                                                                                                                                                                                                                                                                                                                                                                                                                                                                                                                                                                                                                                                                                                                                                                                                                | Supplies                                                                      | 10.03                 |                  |
|                    |                                                                                                                                                                                                                                                                                                                                                                                                                                                                                                                                                                                                                                                                                                                                                                                                                                                                                                                                                                                                                                                                                                                                                                                                                                                                                                                                                                                                                                                                                                                                                                                                                                                                                                                                                                                                                                                                                                                                                                                                                                                                                                                                | Programming                                                                   | 58.53                 |                  |
|                    |                                                                                                                                                                                                                                                                                                                                                                                                                                                                                                                                                                                                                                                                                                                                                                                                                                                                                                                                                                                                                                                                                                                                                                                                                                                                                                                                                                                                                                                                                                                                                                                                                                                                                                                                                                                                                                                                                                                                                                                                                                                                                                                                | Programming                                                                   | 115.46                |                  |
|                    |                                                                                                                                                                                                                                                                                                                                                                                                                                                                                                                                                                                                                                                                                                                                                                                                                                                                                                                                                                                                                                                                                                                                                                                                                                                                                                                                                                                                                                                                                                                                                                                                                                                                                                                                                                                                                                                                                                                                                                                                                                                                                                                                | Programming                                                                   | 137.51                |                  |
|                    |                                                                                                                                                                                                                                                                                                                                                                                                                                                                                                                                                                                                                                                                                                                                                                                                                                                                                                                                                                                                                                                                                                                                                                                                                                                                                                                                                                                                                                                                                                                                                                                                                                                                                                                                                                                                                                                                                                                                                                                                                                                                                                                                | Programming Other Commodition                                                 | 46.51                 | 040.07           |
| G-01525            | City of Midwest City                                                                                                                                                                                                                                                                                                                                                                                                                                                                                                                                                                                                                                                                                                                                                                                                                                                                                                                                                                                                                                                                                                                                                                                                                                                                                                                                                                                                                                                                                                                                                                                                                                                                                                                                                                                                                                                                                                                                                                                                                                                                                                           | Other Commodities<br>Water & Garbage Services                                 | 36.38<br>382.64       | 819.37<br>382.64 |
| G-01526            | O G & E                                                                                                                                                                                                                                                                                                                                                                                                                                                                                                                                                                                                                                                                                                                                                                                                                                                                                                                                                                                                                                                                                                                                                                                                                                                                                                                                                                                                                                                                                                                                                                                                                                                                                                                                                                                                                                                                                                                                                                                                                                                                                                                        | Electrical Services                                                           | 7,307.51              | 7,307.51         |
| G-01527            | Oklahoma Natural Gas Co.                                                                                                                                                                                                                                                                                                                                                                                                                                                                                                                                                                                                                                                                                                                                                                                                                                                                                                                                                                                                                                                                                                                                                                                                                                                                                                                                                                                                                                                                                                                                                                                                                                                                                                                                                                                                                                                                                                                                                                                                                                                                                                       | Gas Services                                                                  | 824.80                | 824.80           |
| G-01528            | City of Oklahoma City                                                                                                                                                                                                                                                                                                                                                                                                                                                                                                                                                                                                                                                                                                                                                                                                                                                                                                                                                                                                                                                                                                                                                                                                                                                                                                                                                                                                                                                                                                                                                                                                                                                                                                                                                                                                                                                                                                                                                                                                                                                                                                          | Water & Garbage Services                                                      | 1,202.04              | 1,202.04         |
| G-01529            | Brodart, Inc.                                                                                                                                                                                                                                                                                                                                                                                                                                                                                                                                                                                                                                                                                                                                                                                                                                                                                                                                                                                                                                                                                                                                                                                                                                                                                                                                                                                                                                                                                                                                                                                                                                                                                                                                                                                                                                                                                                                                                                                                                                                                                                                  | Supplies                                                                      | 37.12                 | 1,202.01         |
|                    |                                                                                                                                                                                                                                                                                                                                                                                                                                                                                                                                                                                                                                                                                                                                                                                                                                                                                                                                                                                                                                                                                                                                                                                                                                                                                                                                                                                                                                                                                                                                                                                                                                                                                                                                                                                                                                                                                                                                                                                                                                                                                                                                | Supplies                                                                      | 811.20                | 848.32           |
| G-01530            | Southwestern Stationery and                                                                                                                                                                                                                                                                                                                                                                                                                                                                                                                                                                                                                                                                                                                                                                                                                                                                                                                                                                                                                                                                                                                                                                                                                                                                                                                                                                                                                                                                                                                                                                                                                                                                                                                                                                                                                                                                                                                                                                                                                                                                                                    | Supplies                                                                      | 45.59                 | 45.59            |
| G-01531            | The Dagwell Dixie Co.                                                                                                                                                                                                                                                                                                                                                                                                                                                                                                                                                                                                                                                                                                                                                                                                                                                                                                                                                                                                                                                                                                                                                                                                                                                                                                                                                                                                                                                                                                                                                                                                                                                                                                                                                                                                                                                                                                                                                                                                                                                                                                          | Maintenance of Facilities                                                     | 93.45                 | 93.45            |
| G-01532            | Tech-Lock                                                                                                                                                                                                                                                                                                                                                                                                                                                                                                                                                                                                                                                                                                                                                                                                                                                                                                                                                                                                                                                                                                                                                                                                                                                                                                                                                                                                                                                                                                                                                                                                                                                                                                                                                                                                                                                                                                                                                                                                                                                                                                                      | Maintenance of Facilities                                                     | 9.00                  |                  |
|                    |                                                                                                                                                                                                                                                                                                                                                                                                                                                                                                                                                                                                                                                                                                                                                                                                                                                                                                                                                                                                                                                                                                                                                                                                                                                                                                                                                                                                                                                                                                                                                                                                                                                                                                                                                                                                                                                                                                                                                                                                                                                                                                                                | Maintenance of Facilities                                                     | 11.69                 | 20.69            |
| G-01533            | Gaylord Bros.                                                                                                                                                                                                                                                                                                                                                                                                                                                                                                                                                                                                                                                                                                                                                                                                                                                                                                                                                                                                                                                                                                                                                                                                                                                                                                                                                                                                                                                                                                                                                                                                                                                                                                                                                                                                                                                                                                                                                                                                                                                                                                                  | Furniture                                                                     | 2,576.50              | 2,576.50         |
| G-01534            | Highsmith Co., Inc.                                                                                                                                                                                                                                                                                                                                                                                                                                                                                                                                                                                                                                                                                                                                                                                                                                                                                                                                                                                                                                                                                                                                                                                                                                                                                                                                                                                                                                                                                                                                                                                                                                                                                                                                                                                                                                                                                                                                                                                                                                                                                                            | Supplies                                                                      | 8.53                  |                  |
|                    |                                                                                                                                                                                                                                                                                                                                                                                                                                                                                                                                                                                                                                                                                                                                                                                                                                                                                                                                                                                                                                                                                                                                                                                                                                                                                                                                                                                                                                                                                                                                                                                                                                                                                                                                                                                                                                                                                                                                                                                                                                                                                                                                | Supplies                                                                      | 22.76                 |                  |
|                    |                                                                                                                                                                                                                                                                                                                                                                                                                                                                                                                                                                                                                                                                                                                                                                                                                                                                                                                                                                                                                                                                                                                                                                                                                                                                                                                                                                                                                                                                                                                                                                                                                                                                                                                                                                                                                                                                                                                                                                                                                                                                                                                                | Supplies                                                                      | 165.75                |                  |
|                    |                                                                                                                                                                                                                                                                                                                                                                                                                                                                                                                                                                                                                                                                                                                                                                                                                                                                                                                                                                                                                                                                                                                                                                                                                                                                                                                                                                                                                                                                                                                                                                                                                                                                                                                                                                                                                                                                                                                                                                                                                                                                                                                                | Supplies<br>Supplies                                                          | 25.04<br>31.56        |                  |
|                    |                                                                                                                                                                                                                                                                                                                                                                                                                                                                                                                                                                                                                                                                                                                                                                                                                                                                                                                                                                                                                                                                                                                                                                                                                                                                                                                                                                                                                                                                                                                                                                                                                                                                                                                                                                                                                                                                                                                                                                                                                                                                                                                                | Supplies                                                                      | 25.41                 | 279.05           |
| G-01535            | Emestine Clark                                                                                                                                                                                                                                                                                                                                                                                                                                                                                                                                                                                                                                                                                                                                                                                                                                                                                                                                                                                                                                                                                                                                                                                                                                                                                                                                                                                                                                                                                                                                                                                                                                                                                                                                                                                                                                                                                                                                                                                                                                                                                                                 | Mileage                                                                       | 16.02                 | 16.02            |
| G-01536            | Frank Ray                                                                                                                                                                                                                                                                                                                                                                                                                                                                                                                                                                                                                                                                                                                                                                                                                                                                                                                                                                                                                                                                                                                                                                                                                                                                                                                                                                                                                                                                                                                                                                                                                                                                                                                                                                                                                                                                                                                                                                                                                                                                                                                      | Mileage                                                                       | 9.79                  | 9.79             |
| G-01537            | Oklahoma Historical Society                                                                                                                                                                                                                                                                                                                                                                                                                                                                                                                                                                                                                                                                                                                                                                                                                                                                                                                                                                                                                                                                                                                                                                                                                                                                                                                                                                                                                                                                                                                                                                                                                                                                                                                                                                                                                                                                                                                                                                                                                                                                                                    | Subscriptions                                                                 | 93.00                 | 93.00            |
| G-01538            | Central Parking System                                                                                                                                                                                                                                                                                                                                                                                                                                                                                                                                                                                                                                                                                                                                                                                                                                                                                                                                                                                                                                                                                                                                                                                                                                                                                                                                                                                                                                                                                                                                                                                                                                                                                                                                                                                                                                                                                                                                                                                                                                                                                                         | Parking                                                                       | 90.00                 | 90.00            |
| G-01539            | Oklahoma Library Association                                                                                                                                                                                                                                                                                                                                                                                                                                                                                                                                                                                                                                                                                                                                                                                                                                                                                                                                                                                                                                                                                                                                                                                                                                                                                                                                                                                                                                                                                                                                                                                                                                                                                                                                                                                                                                                                                                                                                                                                                                                                                                   | Memberships                                                                   | 105.00                | 105.00           |
| G-01540            | Susie Beasley                                                                                                                                                                                                                                                                                                                                                                                                                                                                                                                                                                                                                                                                                                                                                                                                                                                                                                                                                                                                                                                                                                                                                                                                                                                                                                                                                                                                                                                                                                                                                                                                                                                                                                                                                                                                                                                                                                                                                                                                                                                                                                                  | Mileage                                                                       | 8.01                  | 8.01             |
| G-01541            | Central Oklahoma Winnelson                                                                                                                                                                                                                                                                                                                                                                                                                                                                                                                                                                                                                                                                                                                                                                                                                                                                                                                                                                                                                                                                                                                                                                                                                                                                                                                                                                                                                                                                                                                                                                                                                                                                                                                                                                                                                                                                                                                                                                                                                                                                                                     | Maintenance of Facilities                                                     | 11.76                 | 11.76            |
| G-01542            | Bill Warren Office Products                                                                                                                                                                                                                                                                                                                                                                                                                                                                                                                                                                                                                                                                                                                                                                                                                                                                                                                                                                                                                                                                                                                                                                                                                                                                                                                                                                                                                                                                                                                                                                                                                                                                                                                                                                                                                                                                                                                                                                                                                                                                                                    | Supplies                                                                      | 11.80                 | 11.80            |
| G-01543<br>G-01544 | Charles S. Isaacs                                                                                                                                                                                                                                                                                                                                                                                                                                                                                                                                                                                                                                                                                                                                                                                                                                                                                                                                                                                                                                                                                                                                                                                                                                                                                                                                                                                                                                                                                                                                                                                                                                                                                                                                                                                                                                                                                                                                                                                                                                                                                                              | Mileage                                                                       | 7.57                  | 7.57             |
| G-01544<br>G-01545 | CompSource Oklahoma<br>American Library Assoc.                                                                                                                                                                                                                                                                                                                                                                                                                                                                                                                                                                                                                                                                                                                                                                                                                                                                                                                                                                                                                                                                                                                                                                                                                                                                                                                                                                                                                                                                                                                                                                                                                                                                                                                                                                                                                                                                                                                                                                                                                                                                                 | Workers Comp Insurance                                                        | 7,450.00              | 7,450.00         |
| 0-01040            | American Library Assoc.                                                                                                                                                                                                                                                                                                                                                                                                                                                                                                                                                                                                                                                                                                                                                                                                                                                                                                                                                                                                                                                                                                                                                                                                                                                                                                                                                                                                                                                                                                                                                                                                                                                                                                                                                                                                                                                                                                                                                                                                                                                                                                        | Promotional Items                                                             | 449.55                | 540.55           |
| G-01546            | Maintenance Connection                                                                                                                                                                                                                                                                                                                                                                                                                                                                                                                                                                                                                                                                                                                                                                                                                                                                                                                                                                                                                                                                                                                                                                                                                                                                                                                                                                                                                                                                                                                                                                                                                                                                                                                                                                                                                                                                                                                                                                                                                                                                                                         | Supplies<br>Maintenance of Facilities                                         | 99.00<br>396.00       | 548.55           |
| G-01547            | Barbara Beasley                                                                                                                                                                                                                                                                                                                                                                                                                                                                                                                                                                                                                                                                                                                                                                                                                                                                                                                                                                                                                                                                                                                                                                                                                                                                                                                                                                                                                                                                                                                                                                                                                                                                                                                                                                                                                                                                                                                                                                                                                                                                                                                | Mileage                                                                       | 12.24                 | 396.00<br>12.24  |
| G-01548            | Molly Lou Lemmons                                                                                                                                                                                                                                                                                                                                                                                                                                                                                                                                                                                                                                                                                                                                                                                                                                                                                                                                                                                                                                                                                                                                                                                                                                                                                                                                                                                                                                                                                                                                                                                                                                                                                                                                                                                                                                                                                                                                                                                                                                                                                                              | Programming                                                                   | 30.00                 | 30.00            |
| G-01549            | Phillip Tolbert                                                                                                                                                                                                                                                                                                                                                                                                                                                                                                                                                                                                                                                                                                                                                                                                                                                                                                                                                                                                                                                                                                                                                                                                                                                                                                                                                                                                                                                                                                                                                                                                                                                                                                                                                                                                                                                                                                                                                                                                                                                                                                                | Registration                                                                  | 225.00                | 225.00           |
| G-01550            | Denyvetta Davis                                                                                                                                                                                                                                                                                                                                                                                                                                                                                                                                                                                                                                                                                                                                                                                                                                                                                                                                                                                                                                                                                                                                                                                                                                                                                                                                                                                                                                                                                                                                                                                                                                                                                                                                                                                                                                                                                                                                                                                                                                                                                                                | Mileage                                                                       | 362.90                | 362.90           |
|                    | The second of th | 1.00mm/s (2010) 100 100 100 100 100 100 100 100 100                           |                       | - OE100          |