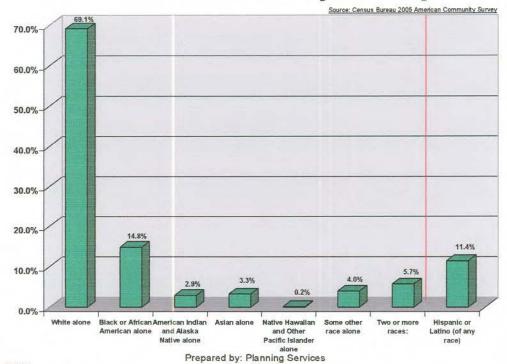

System Collection (media)



1,158,216 Items Total

# Collection

### Library Collections (age)



### System Collection (age)



# Collection

### **System Collection**

(year over year percent change)





## Circulation vs. Collection





#### Year over Year Percent Change



## Library Cards





# Inter-Library Loan





Prepared by: Planning Services

Page 13 of 23

### Staff by Agency

(Full Time Equivalent)



### Staff by Position

(Full Time Equivalent)



## Wireless & Databases



#### **Database Hits**



## Internet Usage

### **Public Internet Computers**

(Number by Library)







## Imtermet Usage





### Program Attendance (age)





## Summer Reading





## Population Demographics

#### **Oklahoma County Population Projection**



#### **Oklahoma County Ethnicity**



Page 20 of 23

## Population Demographics

### **Oklahoma County Population Projections**



#### Oklahoma County Population Age Groups



## Conclusion

In FY 2005-06, the Metropolitan Library System brought the world to Oklahoma County. From the Brazilian dance troupe Nego Gato in September, to the Fiddling Poet from Alaska in April, to a mariachi band in June, MLS invited a new world of culture and entertainment to our doors. We offered classical guitar master classes in March and a series of piano concerts with the brilliant pianist Wayne McEvilly in the Fall and Spring. We presented a four-month discussion series on Jewish literature, and our annual Summer at the Library program entertained and enlightened thousands of OK County children and teens.

But library programming isn't the