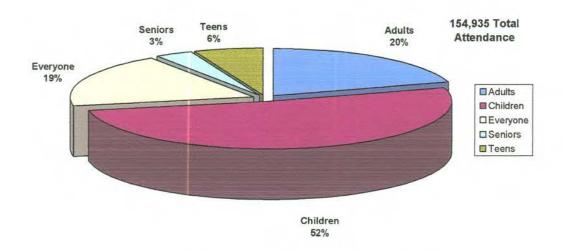

year percent change)





## Reserves





Prepared by: Planning Services Page 7 of 23

# Collection

### Library Collections (media)



### System Collection (media)



1,158,216 Items Total

# Collection

### Library Collections (age)



### System Collection (age)



# Collection

### **System Collection**

(year over year percent change)





## Circulation vs. Collection





#### Year over Year Percent Change



## Library Cards





# Inter-Library Loan





Prepared by: Planning Services

Page 13 of 23

### Staff by Agency

(Full Time Equivalent)



### Staff by Position

(Full Time Equivalent)



## Wireless & Databases



#### **Database Hits**



## Internet Usage

### **Public Internet Computers**

(Number by Library)







## Imtermet Usage





### Program Attendance (age)





## Summer Reading





## Population Demographics

#### **Oklahoma County Population Projection**



#### **Oklahoma County Ethnicity**



Page 20 of 23

## Population Demographics

### **Oklahoma County Population Projections**



#### Oklahoma County Population Age Groups



## Conclusion

In FY 2005-06, the Metropolitan Library System brought the world to Oklahoma County. From the Brazilian dance troupe Nego Gato in September, to the Fiddling Poet from Alaska in April, to a mariachi band in June, MLS invited a new world of culture and entertainment to our doors. We offered classical guitar master classes in March and a series of piano concerts with the brilliant pianist Wayne McEvilly in the Fall and Spring. We presented a four-month discussion series on Jewish literature, and our a