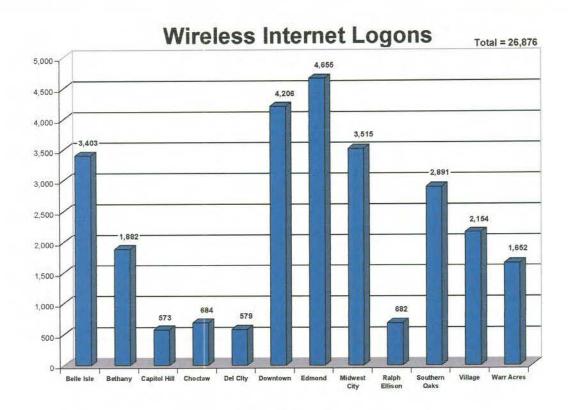

- IX. Mr. Rice referred to the Information Reports.
  - ◆Document #43 MLS September 2006 Circulation Report
  - ♦Document #44 MLS September 2006 Computer Usage Report
  - ♦Document #45 MLS September 2006 System Reserve Report
  - ◆Document #46 MLS October 2006 Circulation Report
  - ◆Document #46 MLS October 2006 Computer Usage Report
  - ♦Document #47 MLS October 2006 System Reserve Report