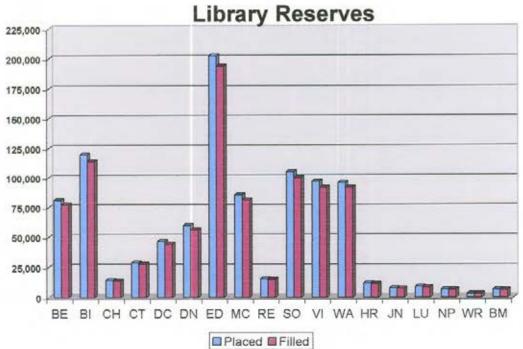

MLC - December 14, 2006 Prepared by: Deputy Executive Director/Finance & Support MLS - Financial Statement & Review of Expenditures November 2006 Page 12 of 27

| General            | Fund F.Y. 06-07 Wa                                                                                                                                                                                                                                                                                                                                                                                                                                                                                                                                                                                                                                                                                                                                                                                                                                                                                                                                                                                                                                                                                                                                                                                                                                                                                                                                                                                                                                                                                                                                                                                                                                                                                                                                                                                                                                                                                                                                                                                                                                                                                                             | arrant Register                                                               | Nove                  | ember 2006       |
|--------------------|--------------------------------------------------------------------------------------------------------------------------------------------------------------------------------------------------------------------------------------------------------------------------------------------------------------------------------------------------------------------------------------------------------------------------------------------------------------------------------------------------------------------------------------------------------------------------------------------------------------------------------------------------------------------------------------------------------------------------------------------------------------------------------------------------------------------------------------------------------------------------------------------------------------------------------------------------------------------------------------------------------------------------------------------------------------------------------------------------------------------------------------------------------------------------------------------------------------------------------------------------------------------------------------------------------------------------------------------------------------------------------------------------------------------------------------------------------------------------------------------------------------------------------------------------------------------------------------------------------------------------------------------------------------------------------------------------------------------------------------------------------------------------------------------------------------------------------------------------------------------------------------------------------------------------------------------------------------------------------------------------------------------------------------------------------------------------------------------------------------------------------|-------------------------------------------------------------------------------|-----------------------|------------------|
| Number             | Vendor/Payee ** Continued **                                                                                                                                                                                                                                                                                                                                                                                                                                                                                                                                                                                                                                                                                                                                                                                                                                                                                                                                                                                                                                                                                                                                                                                                                                                                                                                                                                                                                                                                                                                                                                                                                                                                                                                                                                                                                                                                                                                                                                                                                                                                                                   | Purpose                                                                       |                       | Amount           |
| G-01519            | Bank of Oklahoma                                                                                                                                                                                                                                                                                                                                                                                                                                                                                                                                                                                                                                                                                                                                                                                                                                                                                                                                                                                                                                                                                                                                                                                                                                                                                                                                                                                                                                                                                                                                                                                                                                                                                                                                                                                                                                                                                                                                                                                                                                                                                                               | Employer Soc/Sec Deposits<br>Employer Medicare Deposit                        | 22,428.57<br>5,321.02 | 55,498.89        |
| G-01520            | MassMutual Financial Group                                                                                                                                                                                                                                                                                                                                                                                                                                                                                                                                                                                                                                                                                                                                                                                                                                                                                                                                                                                                                                                                                                                                                                                                                                                                                                                                                                                                                                                                                                                                                                                                                                                                                                                                                                                                                                                                                                                                                                                                                                                                                                     | Employer Medicare Deposit<br>Employee Contrib DC PI<br>Employer Contrib DC PI | 9,337.23<br>17,345.90 | 26,683.13        |
| G-01521            | Love, Beal & Nixon, P.C.                                                                                                                                                                                                                                                                                                                                                                                                                                                                                                                                                                                                                                                                                                                                                                                                                                                                                                                                                                                                                                                                                                                                                                                                                                                                                                                                                                                                                                                                                                                                                                                                                                                                                                                                                                                                                                                                                                                                                                                                                                                                                                       | Employee Deductions                                                           | 145.54                | 145.54           |
| G-01522            | Oklahoma Centralized Support                                                                                                                                                                                                                                                                                                                                                                                                                                                                                                                                                                                                                                                                                                                                                                                                                                                                                                                                                                                                                                                                                                                                                                                                                                                                                                                                                                                                                                                                                                                                                                                                                                                                                                                                                                                                                                                                                                                                                                                                                                                                                                   | Employee Deductions                                                           | 115.00                |                  |
| 0.04500            | Administration Control Inc.                                                                                                                                                                                                                                                                                                                                                                                                                                                                                                                                                                                                                                                                                                                                                                                                                                                                                                                                                                                                                                                                                                                                                                                                                                                                                                                                                                                                                                                                                                                                                                                                                                                                                                                                                                                                                                                                                                                                                                                                                                                                                                    | Employee Deductions                                                           | 237.48                | 352.48           |
| G-01523<br>G-01524 | Administrative Systems, Inc.<br>Metropolitan Library System                                                                                                                                                                                                                                                                                                                                                                                                                                                                                                                                                                                                                                                                                                                                                                                                                                                                                                                                                                                                                                                                                                                                                                                                                                                                                                                                                                                                                                                                                                                                                                                                                                                                                                                                                                                                                                                                                                                                                                                                                                                                    | Employee Deductions<br>Professional Services                                  | 965.93<br>225.46      | 965.93           |
|                    |                                                                                                                                                                                                                                                                                                                                                                                                                                                                                                                                                                                                                                                                                                                                                                                                                                                                                                                                                                                                                                                                                                                                                                                                                                                                                                                                                                                                                                                                                                                                                                                                                                                                                                                                                                                                                                                                                                                                                                                                                                                                                                                                | Postage                                                                       | 44.83                 |                  |
|                    |                                                                                                                                                                                                                                                                                                                                                                                                                                                                                                                                                                                                                                                                                                                                                                                                                                                                                                                                                                                                                                                                                                                                                                                                                                                                                                                                                                                                                                                                                                                                                                                                                                                                                                                                                                                                                                                                                                                                                                                                                                                                                                                                | Supplies                                                                      | 144.66                |                  |
|                    |                                                                                                                                                                                                                                                                                                                                                                                                                                                                                                                                                                                                                                                                                                                                                                                                                                                                                                                                                                                                                                                                                                                                                                                                                                                                                                                                                                                                                                                                                                                                                                                                                                                                                                                                                                                                                                                                                                                                                                                                                                                                                                                                | Supplies                                                                      | 10.03                 |                  |
|                    |                                                                                                                                                                                                                                                                                                                                                                                                                                                                                                                                                                                                                                                                                                                                                                                                                                                                                                                                                                                                                                                                                                                                                                                                                                                                                                                                                                                                                                                                                                                                                                                                                                                                                                                                                                                                                                                                                                                                                                                                                                                                                                                                | Programming                                                                   | 58.53                 |                  |
|                    |                                                                                                                                                                                                                                                                                                                                                                                                                                                                                                                                                                                                                                                                                                                                                                                                                                                                                                                                                                                                                                                                                                                                                                                                                                                                                                                                                                                                                                                                                                                                                                                                                                                                                                                                                                                                                                                                                                                                                                                                                                                                                                                                | Programming                                                                   | 115.46                |                  |
|                    |                                                                                                                                                                                                                                                                                                                                                                                                                                                                                                                                                                                                                                                                                                                                                                                                                                                                                                                                                                                                                                                                                                                                                                                                                                                                                                                                                                                                                                                                                                                                                                                                                                                                                                                                                                                                                                                                                                                                                                                                                                                                                                                                | Programming                                                                   | 137.51                |                  |
|                    |                                                                                                                                                                                                                                                                                                                                                                                                                                                                                                                                                                                                                                                                                                                                                                                                                                                                                                                                                                                                                                                                                                                                                                                                                                                                                                                                                                                                                                                                                                                                                                                                                                                                                                                                                                                                                                                                                                                                                                                                                                                                                                                                | Programming Other Commodition                                                 | 46.51                 | 040.07           |
| G-01525            | City of Midwest City                                                                                                                                                                                                                                                                                                                                                                                                                                                                                                                                                                                                                                                                                                                                                                                                                                                                                                                                                                                                                                                                                                                                                                                                                                                                                                                                                                                                                                                                                                                                                                                                                                                                                                                                                                                                                                                                                                                                                                                                                                                                                                           | Other Commodities<br>Water & Garbage Services                                 | 36.38<br>382.64       | 819.37<br>382.64 |
| G-01526            | O G & E                                                                                                                                                                                                                                                                                                                                                                                                                                                                                                                                                                                                                                                                                                                                                                                                                                                                                                                                                                                                                                                                                                                                                                                                                                                                                                                                                                                                                                                                                                                                                                                                                                                                                                                                                                                                                                                                                                                                                                                                                                                                                                                        | Electrical Services                                                           | 7,307.51              | 7,307.51         |
| G-01527            | Oklahoma Natural Gas Co.                                                                                                                                                                                                                                                                                                                                                                                                                                                                                                                                                                                                                                                                                                                                                                                                                                                                                                                                                                                                                                                                                                                                                                                                                                                                                                                                                                                                                                                                                                                                                                                                                                                                                                                                                                                                                                                                                                                                                                                                                                                                                                       | Gas Services                                                                  | 824.80                | 824.80           |
| G-01528            | City of Oklahoma City                                                                                                                                                                                                                                                                                                                                                                                                                                                                                                                                                                                                                                                                                                                                                                                                                                                                                                                                                                                                                                                                                                                                                                                                                                                                                                                                                                                                                                                                                                                                                                                                                                                                                                                                                                                                                                                                                                                                                                                                                                                                                                          | Water & Garbage Services                                                      | 1,202.04              | 1,202.04         |
| G-01529            | Brodart, Inc.                                                                                                                                                                                                                                                                                                                                                                                                                                                                                                                                                                                                                                                                                                                                                                                                                                                                                                                                                                                                                                                                                                                                                                                                                                                                                                                                                                                                                                                                                                                                                                                                                                                                                                                                                                                                                                                                                                                                                                                                                                                                                                                  | Supplies                                                                      | 37.12                 | 1,202.01         |
|                    |                                                                                                                                                                                                                                                                                                                                                                                                                                                                                                                                                                                                                                                                                                                                                                                                                                                                                                                                                                                                                                                                                                                                                                                                                                                                                                                                                                                                                                                                                                                                                                                                                                                                                                                                                                                                                                                                                                                                                                                                                                                                                                                                | Supplies                                                                      | 811.20                | 848.32           |
| G-01530            | Southwestern Stationery and                                                                                                                                                                                                                                                                                                                                                                                                                                                                                                                                                                                                                                                                                                                                                                                                                                                                                                                                                                                                                                                                                                                                                                                                                                                                                                                                                                                                                                                                                                                                                                                                                                                                                                                                                                                                                                                                                                                                                                                                                                                                                                    | Supplies                                                                      | 45.59                 | 45.59            |
| G-01531            | The Dagwell Dixie Co.                                                                                                                                                                                                                                                                                                                                                                                                                                                                                                                                                                                                                                                                                                                                                                                                                                                                                                                                                                                                                                                                                                                                                                                                                                                                                                                                                                                                                                                                                                                                                                                                                                                                                                                                                                                                                                                                                                                                                                                                                                                                                                          | Maintenance of Facilities                                                     | 93.45                 | 93.45            |
| G-01532            | Tech-Lock                                                                                                                                                                                                                                                                                                                                                                                                                                                                                                                                                                                                                                                                                                                                                                                                                                                                                                                                                                                                                                                                                                                                                                                                                                                                                                                                                                                                                                                                                                                                                                                                                                                                                                                                                                                                                                                                                                                                                                                                                                                                                                                      | Maintenance of Facilities                                                     | 9.00                  |                  |
|                    |                                                                                                                                                                                                                                                                                                                                                                                                                                                                                                                                                                                                                                                                                                                                                                                                                                                                                                                                                                                                                                                                                                                                                                                                                                                                                                                                                                                                                                                                                                                                                                                                                                                                                                                                                                                                                                                                                                                                                                                                                                                                                                                                | Maintenance of Facilities                                                     | 11.69                 | 20.69            |
| G-01533            | Gaylord Bros.                                                                                                                                                                                                                                                                                                                                                                                                                                                                                                                                                                                                                                                                                                                                                                                                                                                                                                                                                                                                                                                                                                                                                                                                                                                                                                                                                                                                                                                                                                                                                                                                                                                                                                                                                                                                                                                                                                                                                                                                                                                                                                                  | Furniture                                                                     | 2,576.50              | 2,576.50         |
| G-01534            | Highsmith Co., Inc.                                                                                                                                                                                                                                                                                                                                                                                                                                                                                                                                                                                                                                                                                                                                                                                                                                                                                                                                                                                                                                                                                                                                                                                                                                                                                                                                                                                                                                                                                                                                                                                                                                                                                                                                                                                                                                                                                                                                                                                                                                                                                                            | Supplies                                                                      | 8.53                  |                  |
|                    |                                                                                                                                                                                                                                                                                                                                                                                                                                                                                                                                                                                                                                                                                                                                                                                                                                                                                                                                                                                                                                                                                                                                                                                                                                                                                                                                                                                                                                                                                                                                                                                                                                                                                                                                                                                                                                                                                                                                                                                                                                                                                                                                | Supplies                                                                      | 22.76                 |                  |
|                    |                                                                                                                                                                                                                                                                                                                                                                                                                                                                                                                                                                                                                                                                                                                                                                                                                                                                                                                                                                                                                                                                                                                                                                                                                                                                                                                                                                                                                                                                                                                                                                                                                                                                                                                                                                                                                                                                                                                                                                                                                                                                                                                                | Supplies                                                                      | 165.75                |                  |
|                    |                                                                                                                                                                                                                                                                                                                                                                                                                                                                                                                                                                                                                                                                                                                                                                                                                                                                                                                                                                                                                                                                                                                                                                                                                                                                                                                                                                                                                                                                                                                                                                                                                                                                                                                                                                                                                                                                                                                                                                                                                                                                                                                                | Supplies<br>Supplies                                                          | 25.04<br>31.56        |                  |
|                    |                                                                                                                                                                                                                                                                                                                                                                                                                                                                                                                                                                                                                                                                                                                                                                                                                                                                                                                                                                                                                                                                                                                                                                                                                                                                                                                                                                                                                                                                                                                                                                                                                                                                                                                                                                                                                                                                                                                                                                                                                                                                                                                                | Supplies                                                                      | 25.41                 | 279.05           |
| G-01535            | Emestine Clark                                                                                                                                                                                                                                                                                                                                                                                                                                                                                                                                                                                                                                                                                                                                                                                                                                                                                                                                                                                                                                                                                                                                                                                                                                                                                                                                                                                                                                                                                                                                                                                                                                                                                                                                                                                                                                                                                                                                                                                                                                                                                                                 | Mileage                                                                       | 16.02                 | 16.02            |
| G-01536            | Frank Ray                                                                                                                                                                                                                                                                                                                                                                                                                                                                                                                                                                                                                                                                                                                                                                                                                                                                                                                                                                                                                                                                                                                                                                                                                                                                                                                                                                                                                                                                                                                                                                                                                                                                                                                                                                                                                                                                                                                                                                                                                                                                                                                      | Mileage                                                                       | 9.79                  | 9.79             |
| G-01537            | Oklahoma Historical Society                                                                                                                                                                                                                                                                                                                                                                                                                                                                                                                                                                                                                                                                                                                                                                                                                                                                                                                                                                                                                                                                                                                                                                                                                                                                                                                                                                                                                                                                                                                                                                                                                                                                                                                                                                                                                                                                                                                                                                                                                                                                                                    | Subscriptions                                                                 | 93.00                 | 93.00            |
| G-01538            | Central Parking System                                                                                                                                                                                                                                                                                                                                                                                                                                                                                                                                                                                                                                                                                                                                                                                                                                                                                                                                                                                                                                                                                                                                                                                                                                                                                                                                                                                                                                                                                                                                                                                                                                                                                                                                                                                                                                                                                                                                                                                                                                                                                                         | Parking                                                                       | 90.00                 | 90.00            |
| G-01539            | Oklahoma Library Association                                                                                                                                                                                                                                                                                                                                                                                                                                                                                                                                                                                                                                                                                                                                                                                                                                                                                                                                                                                                                                                                                                                                                                                                                                                                                                                                                                                                                                                                                                                                                                                                                                                                                                                                                                                                                                                                                                                                                                                                                                                                                                   | Memberships                                                                   | 105.00                | 105.00           |
| G-01540            | Susie Beasley                                                                                                                                                                                                                                                                                                                                                                                                                                                                                                                                                                                                                                                                                                                                                                                                                                                                                                                                                                                                                                                                                                                                                                                                                                                                                                                                                                                                                                                                                                                                                                                                                                                                                                                                                                                                                                                                                                                                                                                                                                                                                                                  | Mileage                                                                       | 8.01                  | 8.01             |
| G-01541            | Central Oklahoma Winnelson                                                                                                                                                                                                                                                                                                                                                                                                                                                                                                                                                                                                                                                                                                                                                                                                                                                                                                                                                                                                                                                                                                                                                                                                                                                                                                                                                                                                                                                                                                                                                                                                                                                                                                                                                                                                                                                                                                                                                                                                                                                                                                     | Maintenance of Facilities                                                     | 11.76                 | 11.76            |
| G-01542            | Bill Warren Office Products                                                                                                                                                                                                                                                                                                                                                                                                                                                                                                                                                                                                                                                                                                                                                                                                                                                                                                                                                                                                                                                                                                                                                                                                                                                                                                                                                                                                                                                                                                                                                                                                                                                                                                                                                                                                                                                                                                                                                                                                                                                                                                    | Supplies                                                                      | 11.80                 | 11.80            |
| G-01543<br>G-01544 | Charles S. Isaacs                                                                                                                                                                                                                                                                                                                                                                                                                                                                                                                                                                                                                                                                                                                                                                                                                                                                                                                                                                                                                                                                                                                                                                                                                                                                                                                                                                                                                                                                                                                                                                                                                                                                                                                                                                                                                                                                                                                                                                                                                                                                                                              | Mileage                                                                       | 7.57                  | 7.57             |
| G-01544<br>G-01545 | CompSource Oklahoma<br>American Library Assoc.                                                                                                                                                                                                                                                                                                                                                                                                                                                                                                                                                                                                                                                                                                                                                                                                                                                                                                                                                                                                                                                                                                                                                                                                                                                                                                                                                                                                                                                                                                                                                                                                                                                                                                                                                                                                                                                                                                                                                                                                                                                                                 | Workers Comp Insurance                                                        | 7,450.00              | 7,450.00         |
| 0-01040            | American Library Assoc.                                                                                                                                                                                                                                                                                                                                                                                                                                                                                                                                                                                                                                                                                                                                                                                                                                                                                                                                                                                                                                                                                                                                                                                                                                                                                                                                                                                                                                                                                                                                                                                                                                                                                                                                                                                                                                                                                                                                                                                                                                                                                                        | Promotional Items                                                             | 449.55                | 540.55           |
| G-01546            | Maintenance Connection                                                                                                                                                                                                                                                                                                                                                                                                                                                                                                                                                                                                                                                                                                                                                                                                                                                                                                                                                                                                                                                                                                                                                                                                                                                                                                                                                                                                                                                                                                                                                                                                                                                                                                                                                                                                                                                                                                                                                                                                                                                                                                         | Supplies<br>Maintenance of Facilities                                         | 99.00<br>396.00       | 548.55           |
| G-01547            | Barbara Beasley                                                                                                                                                                                                                                                                                                                                                                                                                                                                                                                                                                                                                                                                                                                                                                                                                                                                                                                                                                                                                                                                                                                                                                                                                                                                                                                                                                                                                                                                                                                                                                                                                                                                                                                                                                                                                                                                                                                                                                                                                                                                                                                | Mileage                                                                       | 12.24                 | 396.00<br>12.24  |
| G-01548            | Molly Lou Lemmons                                                                                                                                                                                                                                                                                                                                                                                                                                                                                                                                                                                                                                                                                                                                                                                                                                                                                                                                                                                                                                                                                                                                                                                                                                                                                                                                                                                                                                                                                                                                                                                                                                                                                                                                                                                                                                                                                                                                                                                                                                                                                                              | Programming                                                                   | 30.00                 | 30.00            |
| G-01549            | Phillip Tolbert                                                                                                                                                                                                                                                                                                                                                                                                                                                                                                                                                                                                                                                                                                                                                                                                                                                                                                                                                                                                                                                                                                                                                                                                                                                                                                                                                                                                                                                                                                                                                                                                                                                                                                                                                                                                                                                                                                                                                                                                                                                                                                                | Registration                                                                  | 225.00                | 225.00           |
| G-01550            | Denyvetta Davis                                                                                                                                                                                                                                                                                                                                                                                                                                                                                                                                                                                                                                                                                                                                                                                                                                                                                                                                                                                                                                                                                                                                                                                                                                                                                                                                                                                                                                                                                                                                                                                                                                                                                                                                                                                                                                                                                                                                                                                                                                                                                                                | Mileage                                                                       | 362.90                | 362.90           |
|                    | The second of th | 1.00mm/s (2010) 100 100 100 100 100 100 100 100 100                           |                       | - OE100          |