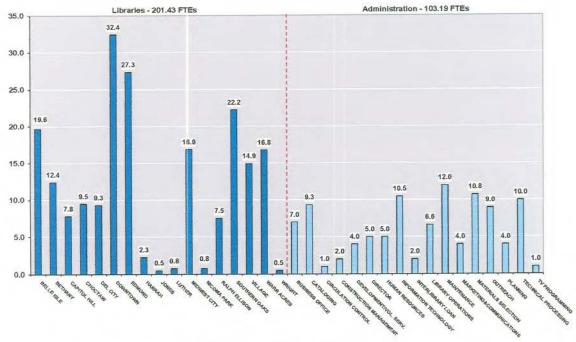

- IX. Mr. Rice referred to the Information Reports.
  - ◆Document #43 MLS September 2006 Circulation Report
  - ♦Document #44 MLS September 2006 Computer Usage Report
  - ♦Document #45 MLS September 2006 System Reserve Report
  - ◆Document #46 MLS October 2006 Circulation Report
  - ◆Document #46 MLS October 2006 Computer Usage Report
  - ♦Document #47 MLS October 2006 System Reserve Report