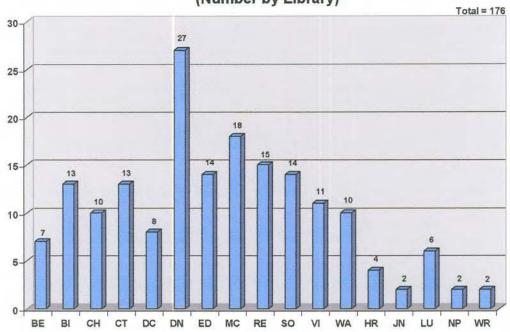

- IX. Mr. Rice referred to the Information Reports.
  - ◆Document #43 MLS September 2006 Circulation Report
  - ♦Document #44 MLS September 2006 Computer Usage Report
  - ♦Document #45 MLS September 2006 System Reserve Report
  - ◆Document #46 MLS October 2006 Circulation Report
  - ◆Document #46 MLS October 2006 Computer Usage Report
  - ♦Document #47 MLS October 2006 System Reserve Report