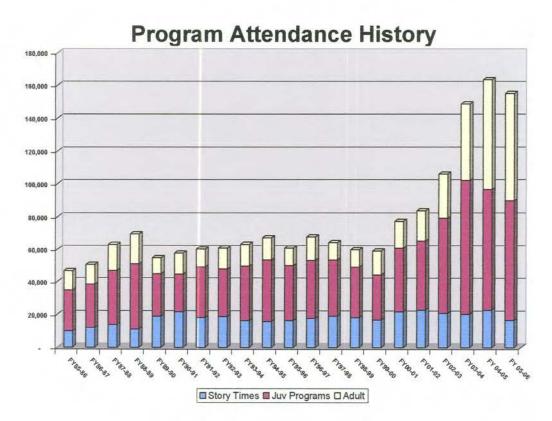

ar percent change)





## Reserves





Prepared by: Planning Services Page 7 of 23

# Collection

### Library Collections (media)



### System Collection (media)



1,158,216 Items Total

# Collection

### Library Collections (age)



### System Collection (age)



# Collection

### **System Collection**

(year over year percent change)





## Circulation vs. Collection





#### Year over Year Percent Change



## Library Cards





# Inter-Library Loan





Prepared by: Planning Services

Page 13 of 23

### Staff by Agency

(Full Time Equivalent)



### Staff by Position

(Full Time Equivalent)



## Wireless & Databases



#### **Database Hits**



## Internet Usage

### **Public Internet Computers**

(Number by Library)







## Imtermet Usage





### Program Attendance (age)





## Summer Reading





## Population Demographics

#### **Oklahoma County Population Projection**



#### **Oklahoma County Ethnicity**



Page 20 of 23

## Population Demographics

### **Oklahoma County Population Projections**



#### Oklahoma County Population Age Groups



## Conclusion

In FY 2005-06, the Metropolitan Library System brought the world to Oklahoma County. From the Brazilian dance troupe Nego Gato in September, to the Fiddling Poet from Alaska in April, to a mariachi band in June, MLS invited a new world of culture and entertainment to our doors. We offered classical guitar master classes in March and a series of piano concerts with the brilliant pianist Wayne McEvilly in the Fall and Spring. We presented a four-month discussion series on Jewish literature, and our ann