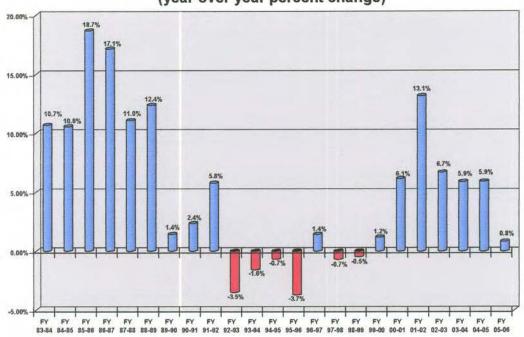

MLC - December 14, 2006 Prepared by: Deputy Executive Director/Finance & Support MLS - Financial Statement & Review of Expenditures November 2006 Page 12 of 27

| General            | Fund F.Y. 06-07 Wa                                                                                                                                                                                                                                                                                                                                                                                                                                                                                                                                                                                                                                                                                                                                                                                                                                                                                                                                                                                                                                                                                                                                                                                                                                                                                                                                                                                                                                                                                                                                                                                                                                                                                                                                                                                                                                                                                                                                                                                                                                                                                                             | arrant Register                                                               | Nove                  | ember 2006       |
|--------------------|--------------------------------------------------------------------------------------------------------------------------------------------------------------------------------------------------------------------------------------------------------------------------------------------------------------------------------------------------------------------------------------------------------------------------------------------------------------------------------------------------------------------------------------------------------------------------------------------------------------------------------------------------------------------------------------------------------------------------------------------------------------------------------------------------------------------------------------------------------------------------------------------------------------------------------------------------------------------------------------------------------------------------------------------------------------------------------------------------------------------------------------------------------------------------------------------------------------------------------------------------------------------------------------------------------------------------------------------------------------------------------------------------------------------------------------------------------------------------------------------------------------------------------------------------------------------------------------------------------------------------------------------------------------------------------------------------------------------------------------------------------------------------------------------------------------------------------------------------------------------------------------------------------------------------------------------------------------------------------------------------------------------------------------------------------------------------------------------------------------------------------|-------------------------------------------------------------------------------|-----------------------|------------------|
| Number             | Vendor/Payee ** Continued **                                                                                                                                                                                                                                                                                                                                                                                                                                                                                                                                                                                                                                                                                                                                                                                                                                                                                                                                                                                                                                                                                                                                                                                                                                                                                                                                                                                                                                                                                                                                                                                                                                                                                                                                                                                                                                                                                                                                                                                                                                                                                                   | Purpose                                                                       |                       | Amount           |
| G-01519            | Bank of Oklahoma                                                                                                                                                                                                                                                                                                                                                                                                                                                                                                                                                                                                                                                                                                                                                                                                                                                                                                                                                                                                                                                                                                                                                                                                                                                                                                                                                                                                                                                                                                                                                                                                                                                                                                                                                                                                                                                                                                                                                                                                                                                                                                               | Employer Soc/Sec Deposits<br>Employer Medicare Deposit                        | 22,428.57<br>5,321.02 | 55,498.89        |
| G-01520            | MassMutual Financial Group                                                                                                                                                                                                                                                                                                                                                                                                                                                                                                                                                                                                                                                                                                                                                                                                                                                                                                                                                                                                                                                                                                                                                                                                                                                                                                                                                                                                                                                                                                                                                                                                                                                                                                                                                                                                                                                                                                                                                                                                                                                                                                     | Employer Medicare Deposit<br>Employee Contrib DC PI<br>Employer Contrib DC PI | 9,337.23<br>17,345.90 | 26,683.13        |
| G-01521            | Love, Beal & Nixon, P.C.                                                                                                                                                                                                                                                                                                                                                                                                                                                                                                                                                                                                                                                                                                                                                                                                                                                                                                                                                                                                                                                                                                                                                                                                                                                                                                                                                                                                                                                                                                                                                                                                                                                                                                                                                                                                                                                                                                                                                                                                                                                                                                       | Employee Deductions                                                           | 145.54                | 145.54           |
| G-01522            | Oklahoma Centralized Support                                                                                                                                                                                                                                                                                                                                                                                                                                                                                                                                                                                                                                                                                                                                                                                                                                                                                                                                                                                                                                                                                                                                                                                                                                                                                                                                                                                                                                                                                                                                                                                                                                                                                                                                                                                                                                                                                                                                                                                                                                                                                                   | Employee Deductions                                                           | 115.00                |                  |
| 0.04500            | Administration Control Inc.                                                                                                                                                                                                                                                                                                                                                                                                                                                                                                                                                                                                                                                                                                                                                                                                                                                                                                                                                                                                                                                                                                                                                                                                                                                                                                                                                                                                                                                                                                                                                                                                                                                                                                                                                                                                                                                                                                                                                                                                                                                                                                    | Employee Deductions                                                           | 237.48                | 352.48           |
| G-01523<br>G-01524 | Administrative Systems, Inc.<br>Metropolitan Library System                                                                                                                                                                                                                                                                                                                                                                                                                                                                                                                                                                                                                                                                                                                                                                                                                                                                                                                                                                                                                                                                                                                                                                                                                                                                                                                                                                                                                                                                                                                                                                                                                                                                                                                                                                                                                                                                                                                                                                                                                                                                    | Employee Deductions<br>Professional Services                                  | 965.93<br>225.46      | 965.93           |
|                    |                                                                                                                                                                                                                                                                                                                                                                                                                                                                                                                                                                                                                                                                                                                                                                                                                                                                                                                                                                                                                                                                                                                                                                                                                                                                                                                                                                                                                                                                                                                                                                                                                                                                                                                                                                                                                                                                                                                                                                                                                                                                                                                                | Postage                                                                       | 44.83                 |                  |
|                    |                                                                                                                                                                                                                                                                                                                                                                                                                                                                                                                                                                                                                                                                                                                                                                                                                                                                                                                                                                                                                                                                                                                                                                                                                                                                                                                                                                                                                                                                                                                                                                                                                                                                                                                                                                                                                                                                                                                                                                                                                                                                                                                                | Supplies                                                                      | 144.66                |                  |
|                    |                                                                                                                                                                                                                                                                                                                                                                                                                                                                                                                                                                                                                                                                                                                                                                                                                                                                                                                                                                                                                                                                                                                                                                                                                                                                                                                                                                                                                                                                                                                                                                                                                                                                                                                                                                                                                                                                                                                                                                                                                                                                                                                                | Supplies                                                                      | 10.03                 |                  |
|                    |                                                                                                                                                                                                                                                                                                                                                                                                                                                                                                                                                                                                                                                                                                                                                                                                                                                                                                                                                                                                                                                                                                                                                                                                                                                                                                                                                                                                                                                                                                                                                                                                                                                                                                                                                                                                                                                                                                                                                                                                                                                                                                                                | Programming                                                                   | 58.53                 |                  |
|                    |                                                                                                                                                                                                                                                                                                                                                                                                                                                                                                                                                                                                                                                                                                                                                                                                                                                                                                                                                                                                                                                                                                                                                                                                                                                                                                                                                                                                                                                                                                                                                                                                                                                                                                                                                                                                                                                                                                                                                                                                                                                                                                                                | Programming                                                                   | 115.46                |                  |
|                    |                                                                                                                                                                                                                                                                                                                                                                                                                                                                                                                                                                                                                                                                                                                                                                                                                                                                                                                                                                                                                                                                                                                                                                                                                                                                                                                                                                                                                                                                                                                                                                                                                                                                                                                                                                                                                                                                                                                                                                                                                                                                                                                                | Programming                                                                   | 137.51                |                  |
|                    |                                                                                                                                                                                                                                                                                                                                                                                                                                                                                                                                                                                                                                                                                                                                                                                                                                                                                                                                                                                                                                                                                                                                                                                                                                                                                                                                                                                                                                                                                                                                                                                                                                                                                                                                                                                                                                                                                                                                                                                                                                                                                                                                | Programming Other Commodition                                                 | 46.51                 | 040.07           |
| G-01525            | City of Midwest City                                                                                                                                                                                                                                                                                                                                                                                                                                                                                                                                                                                                                                                                                                                                                                                                                                                                                                                                                                                                                                                                                                                                                                                                                                                                                                                                                                                                                                                                                                                                                                                                                                                                                                                                                                                                                                                                                                                                                                                                                                                                                                           | Other Commodities<br>Water & Garbage Services                                 | 36.38<br>382.64       | 819.37<br>382.64 |
| G-01526            | O G & E                                                                                                                                                                                                                                                                                                                                                                                                                                                                                                                                                                                                                                                                                                                                                                                                                                                                                                                                                                                                                                                                                                                                                                                                                                                                                                                                                                                                                                                                                                                                                                                                                                                                                                                                                                                                                                                                                                                                                                                                                                                                                                                        | Electrical Services                                                           | 7,307.51              | 7,307.51         |
| G-01527            | Oklahoma Natural Gas Co.                                                                                                                                                                                                                                                                                                                                                                                                                                                                                                                                                                                                                                                                                                                                                                                                                                                                                                                                                                                                                                                                                                                                                                                                                                                                                                                                                                                                                                                                                                                                                                                                                                                                                                                                                                                                                                                                                                                                                                                                                                                                                                       | Gas Services                                                                  | 824.80                | 824.80           |
| G-01528            | City of Oklahoma City                                                                                                                                                                                                                                                                                                                                                                                                                                                                                                                                                                                                                                                                                                                                                                                                                                                                                                                                                                                                                                                                                                                                                                                                                                                                                                                                                                                                                                                                                                                                                                                                                                                                                                                                                                                                                                                                                                                                                                                                                                                                                                          | Water & Garbage Services                                                      | 1,202.04              | 1,202.04         |
| G-01529            | Brodart, Inc.                                                                                                                                                                                                                                                                                                                                                                                                                                                                                                                                                                                                                                                                                                                                                                                                                                                                                                                                                                                                                                                                                                                                                                                                                                                                                                                                                                                                                                                                                                                                                                                                                                                                                                                                                                                                                                                                                                                                                                                                                                                                                                                  | Supplies                                                                      | 37.12                 | 1,202.01         |
|                    |                                                                                                                                                                                                                                                                                                                                                                                                                                                                                                                                                                                                                                                                                                                                                                                                                                                                                                                                                                                                                                                                                                                                                                                                                                                                                                                                                                                                                                                                                                                                                                                                                                                                                                                                                                                                                                                                                                                                                                                                                                                                                                                                | Supplies                                                                      | 811.20                | 848.32           |
| G-01530            | Southwestern Stationery and                                                                                                                                                                                                                                                                                                                                                                                                                                                                                                                                                                                                                                                                                                                                                                                                                                                                                                                                                                                                                                                                                                                                                                                                                                                                                                                                                                                                                                                                                                                                                                                                                                                                                                                                                                                                                                                                                                                                                                                                                                                                                                    | Supplies                                                                      | 45.59                 | 45.59            |
| G-01531            | The Dagwell Dixie Co.                                                                                                                                                                                                                                                                                                                                                                                                                                                                                                                                                                                                                                                                                                                                                                                                                                                                                                                                                                                                                                                                                                                                                                                                                                                                                                                                                                                                                                                                                                                                                                                                                                                                                                                                                                                                                                                                                                                                                                                                                                                                                                          | Maintenance of Facilities                                                     | 93.45                 | 93.45            |
| G-01532            | Tech-Lock                                                                                                                                                                                                                                                                                                                                                                                                                                                                                                                                                                                                                                                                                                                                                                                                                                                                                                                                                                                                                                                                                                                                                                                                                                                                                                                                                                                                                                                                                                                                                                                                                                                                                                                                                                                                                                                                                                                                                                                                                                                                                                                      | Maintenance of Facilities                                                     | 9.00                  |                  |
|                    |                                                                                                                                                                                                                                                                                                                                                                                                                                                                                                                                                                                                                                                                                                                                                                                                                                                                                                                                                                                                                                                                                                                                                                                                                                                                                                                                                                                                                                                                                                                                                                                                                                                                                                                                                                                                                                                                                                                                                                                                                                                                                                                                | Maintenance of Facilities                                                     | 11.69                 | 20.69            |
| G-01533            | Gaylord Bros.                                                                                                                                                                                                                                                                                                                                                                                                                                                                                                                                                                                                                                                                                                                                                                                                                                                                                                                                                                                                                                                                                                                                                                                                                                                                                                                                                                                                                                                                                                                                                                                                                                                                                                                                                                                                                                                                                                                                                                                                                                                                                                                  | Furniture                                                                     | 2,576.50              | 2,576.50         |
| G-01534            | Highsmith Co., Inc.                                                                                                                                                                                                                                                                                                                                                                                                                                                                                                                                                                                                                                                                                                                                                                                                                                                                                                                                                                                                                                                                                                                                                                                                                                                                                                                                                                                                                                                                                                                                                                                                                                                                                                                                                                                                                                                                                                                                                                                                                                                                                                            | Supplies                                                                      | 8.53                  |                  |
|                    |                                                                                                                                                                                                                                                                                                                                                                                                                                                                                                                                                                                                                                                                                                                                                                                                                                                                                                                                                                                                                                                                                                                                                                                                                                                                                                                                                                                                                                                                                                                                                                                                                                                                                                                                                                                                                                                                                                                                                                                                                                                                                                                                | Supplies                                                                      | 22.76                 |                  |
|                    |                                                                                                                                                                                                                                                                                                                                                                                                                                                                                                                                                                                                                                                                                                                                                                                                                                                                                                                                                                                                                                                                                                                                                                                                                                                                                                                                                                                                                                                                                                                                                                                                                                                                                                                                                                                                                                                                                                                                                                                                                                                                                                                                | Supplies                                                                      | 165.75                |                  |
|                    |                                                                                                                                                                                                                                                                                                                                                                                                                                                                                                                                                                                                                                                                                                                                                                                                                                                                                                                                                                                                                                                                                                                                                                                                                                                                                                                                                                                                                                                                                                                                                                                                                                                                                                                                                                                                                                                                                                                                                                                                                                                                                                                                | Supplies<br>Supplies                                                          | 25.04<br>31.56        |                  |
|                    |                                                                                                                                                                                                                                                                                                                                                                                                                                                                                                                                                                                                                                                                                                                                                                                                                                                                                                                                                                                                                                                                                                                                                                                                                                                                                                                                                                                                                                                                                                                                                                                                                                                                                                                                                                                                                                                                                                                                                                                                                                                                                                                                | Supplies                                                                      | 25.41                 | 279.05           |
| G-01535            | Emestine Clark                                                                                                                                                                                                                                                                                                                                                                                                                                                                                                                                                                                                                                                                                                                                                                                                                                                                                                                                                                                                                                                                                                                                                                                                                                                                                                                                                                                                                                                                                                                                                                                                                                                                                                                                                                                                                                                                                                                                                                                                                                                                                                                 | Mileage                                                                       | 16.02                 | 16.02            |
| G-01536            | Frank Ray                                                                                                                                                                                                                                                                                                                                                                                                                                                                                                                                                                                                                                                                                                                                                                                                                                                                                                                                                                                                                                                                                                                                                                                                                                                                                                                                                                                                                                                                                                                                                                                                                                                                                                                                                                                                                                                                                                                                                                                                                                                                                                                      | Mileage                                                                       | 9.79                  | 9.79             |
| G-01537            | Oklahoma Historical Society                                                                                                                                                                                                                                                                                                                                                                                                                                                                                                                                                                                                                                                                                                                                                                                                                                                                                                                                                                                                                                                                                                                                                                                                                                                                                                                                                                                                                                                                                                                                                                                                                                                                                                                                                                                                                                                                                                                                                                                                                                                                                                    | Subscriptions                                                                 | 93.00                 | 93.00            |
| G-01538            | Central Parking System                                                                                                                                                                                                                                                                                                                                                                                                                                                                                                                                                                                                                                                                                                                                                                                                                                                                                                                                                                                                                                                                                                                                                                                                                                                                                                                                                                                                                                                                                                                                                                                                                                                                                                                                                                                                                                                                                                                                                                                                                                                                                                         | Parking                                                                       | 90.00                 | 90.00            |
| G-01539            | Oklahoma Library Association                                                                                                                                                                                                                                                                                                                                                                                                                                                                                                                                                                                                                                                                                                                                                                                                                                                                                                                                                                                                                                                                                                                                                                                                                                                                                                                                                                                                                                                                                                                                                                                                                                                                                                                                                                                                                                                                                                                                                                                                                                                                                                   | Memberships                                                                   | 105.00                | 105.00           |
| G-01540            | Susie Beasley                                                                                                                                                                                                                                                                                                                                                                                                                                                                                                                                                                                                                                                                                                                                                                                                                                                                                                                                                                                                                                                                                                                                                                                                                                                                                                                                                                                                                                                                                                                                                                                                                                                                                                                                                                                                                                                                                                                                                                                                                                                                                                                  | Mileage                                                                       | 8.01                  | 8.01             |
| G-01541            | Central Oklahoma Winnelson                                                                                                                                                                                                                                                                                                                                                                                                                                                                                                                                                                                                                                                                                                                                                                                                                                                                                                                                                                                                                                                                                                                                                                                                                                                                                                                                                                                                                                                                                                                                                                                                                                                                                                                                                                                                                                                                                                                                                                                                                                                                                                     | Maintenance of Facilities                                                     | 11.76                 | 11.76            |
| G-01542            | Bill Warren Office Products                                                                                                                                                                                                                                                                                                                                                                                                                                                                                                                                                                                                                                                                                                                                                                                                                                                                                                                                                                                                                                                                                                                                                                                                                                                                                                                                                                                                                                                                                                                                                                                                                                                                                                                                                                                                                                                                                                                                                                                                                                                                                                    | Supplies                                                                      | 11.80                 | 11.80            |
| G-01543<br>G-01544 | Charles S. Isaacs                                                                                                                                                                                                                                                                                                                                                                                                                                                                                                                                                                                                                                                                                                                                                                                                                                                                                                                                                                                                                                                                                                                                                                                                                                                                                                                                                                                                                                                                                                                                                                                                                                                                                                                                                                                                                                                                                                                                                                                                                                                                                                              | Mileage                                                                       | 7.57                  | 7.57             |
| G-01544<br>G-01545 | CompSource Oklahoma<br>American Library Assoc.                                                                                                                                                                                                                                                                                                                                                                                                                                                                                                                                                                                                                                                                                                                                                                                                                                                                                                                                                                                                                                                                                                                                                                                                                                                                                                                                                                                                                                                                                                                                                                                                                                                                                                                                                                                                                                                                                                                                                                                                                                                                                 | Workers Comp Insurance                                                        | 7,450.00              | 7,450.00         |
| 0-01040            | American Library Assoc.                                                                                                                                                                                                                                                                                                                                                                                                                                                                                                                                                                                                                                                                                                                                                                                                                                                                                                                                                                                                                                                                                                                                                                                                                                                                                                                                                                                                                                                                                                                                                                                                                                                                                                                                                                                                                                                                                                                                                                                                                                                                                                        | Promotional Items                                                             | 449.55                | 540.55           |
| G-01546            | Maintenance Connection                                                                                                                                                                                                                                                                                                                                                                                                                                                                                                                                                                                                                                                                                                                                                                                                                                                                                                                                                                                                                                                                                                                                                                                                                                                                                                                                                                                                                                                                                                                                                                                                                                                                                                                                                                                                                                                                                                                                                                                                                                                                                                         | Supplies<br>Maintenance of Facilities                                         | 99.00<br>396.00       | 548.55           |
| G-01547            | Barbara Beasley                                                                                                                                                                                                                                                                                                                                                                                                                                                                                                                                                                                                                                                                                                                                                                                                                                                                                                                                                                                                                                                                                                                                                                                                                                                                                                                                                                                                                                                                                                                                                                                                                                                                                                                                                                                                                                                                                                                                                                                                                                                                                                                | Mileage                                                                       | 12.24                 | 396.00<br>12.24  |
| G-01548            | Molly Lou Lemmons                                                                                                                                                                                                                                                                                                                                                                                                                                                                                                                                                                                                                                                                                                                                                                                                                                                                                                                                                                                                                                                                                                                                                                                                                                                                                                                                                                                                                                                                                                                                                                                                                                                                                                                                                                                                                                                                                                                                                                                                                                                                                                              | Programming                                                                   | 30.00                 | 30.00            |
| G-01549            | Phillip Tolbert                                                                                                                                                                                                                                                                                                                                                                                                                                                                                                                                                                                                                                                                                                                                                                                                                                                                                                                                                                                                                                                                                                                                                                                                                                                                                                                                                                                                                                                                                                                                                                                                                                                                                                                                                                                                                                                                                                                                                                                                                                                                                                                | Registration                                                                  | 225.00                | 225.00           |
| G-01550            | Denyvetta Davis                                                                                                                                                                                                                                                                                                                                                                                                                                                                                                                                                                                                                                                                                                                                                                                                                                                                                                                                                                                                                                                                                                                                                                                                                                                                                                                                                                                                                                                                                                                                                                                                                                                                                                                                                                                                                                                                                                                                                                                                                                                                                                                | Mileage                                                                       | 362.90                | 362.90           |
|                    | The second of th | 1.00mm/s (2010) 100 100 100 100 100 100 100 100 100                           |                       | - OE100          |