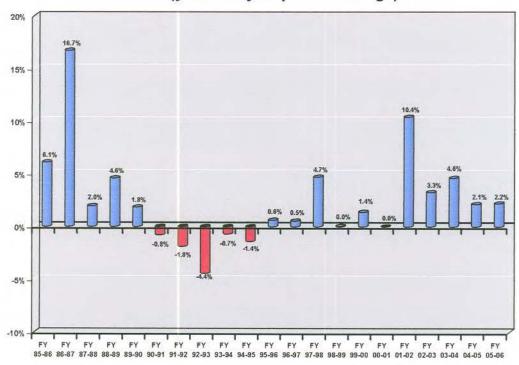

en and teens signed-up for the 2006 Summer Reading Program.
- > A total of 154,935 people attended library or library-related programs.
- At year's end the Metropolitan Library System had the equivalent of 304.62 full-time employees.

## Circulation

## System Circulation (age)



## System Circulation (media)



# Circulation

### **Library Circulation**



### Library Circulation (age group)



## Circulation

### **System Circulation**

(year over year percent change)





## Reserves





Prepared by: Planning Services Page 7 of 23

# Collection

### Library Collections (media)



### System Collection (media)



1,158,216 Items Total

# Collection

### Library Collections (age)



### System Collection (age)



# Collection

### **System Collection**

(year over year percent change)





## Circulation vs. Collection





#### Year over Year Percent Change



## Library Cards





# Inter-Library Loan





Prepared by: Planning Services

Page 13 of 23

### Staff by Agency

(Full Time Equivalent)



### Staff by Position

(Full Time Equivalent)



## Wireless & Databases



#### **Database Hits**



## Internet Usage

### **Public Internet Computers**

(Number by Library)







## Imtermet Usage





### Program Attendance (age)





## Summer Reading





## Population Demographics

#### **Oklahoma County Population Projection**



#### **Oklahoma County Ethnicity**



Page 20 of 23

## Population Demographics

### **Oklahoma County Population Projections**



#### Oklahoma County Population Age Groups



## Conclusion

In FY 2005-06, the Metropolitan Library System b