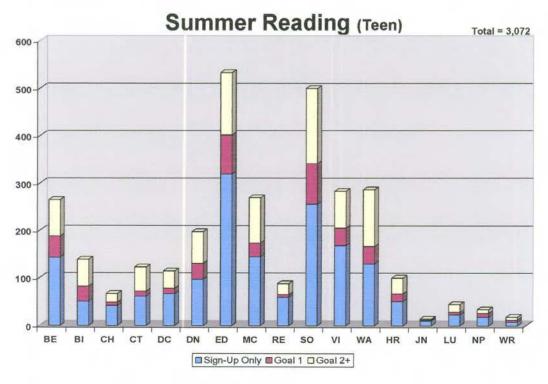

## Reserves





Prepared by: Planning Services Page 7 of 23

# Collection

### Library Collections (media)



### System Collection (media)



1,158,216 Items Total

# Collection

### Library Collections (age)



### System Collection (age)



# Collection

### **System Collection**

(year over year percent change)





## Circulation vs. Collection





#### Year over Year Percent Change



## Library Cards





# Inter-Library Loan





Prepared by: Planning Services

Page 13 of 23

### Staff by Agency

(Full Time Equivalent)



### Staff by Position

(Full Time Equivalent)



## Wireless & Databases



#### **Database Hits**



## Internet Usage

### **Public Internet Computers**

(Number by Library)







## Imtermet Usage





### Program Attendance (age)





## Summer Reading





## Population Demographics

#### **Oklahoma County Population Projection**



#### **Oklahoma County Ethnicity**



Page 20 of 23

## Population Demographics

### **Oklahoma County Population Projections**



#### Oklahoma County Population Age Groups



## Conclusion

In FY 2005-06, the Metropolitan Library System brought the world to Oklahoma County. From the Brazilian dance troupe Nego Gato in September, to the Fiddling Poet from Alaska in April, to a mariachi band in June, MLS invited a new world of culture and entertainment to our doors. We offered classical guitar master classes in March and a series of piano concerts with the brilliant pianist Wayne McEvilly in the Fall and Spring. We presented a four-month discussion series on Jewish literature, and our annual Summer at the Libra