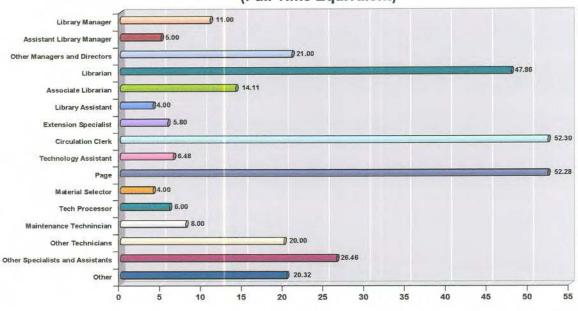

- IX. Mr. Rice referred to the Information Reports.
  - ◆Document #43 MLS September 2006 Circulation Report
  - ♦Document #44 MLS September 2006 Computer Usage Report
  - ♦Document #45 MLS September 2006 System Reserve Report
  - ◆Document #46 MLS October 2006 Circulation Report
  - ◆Document #46 MLS October 2006 Computer Usage Report
  - ♦Document #47 MLS October 2006 System Reserve Report