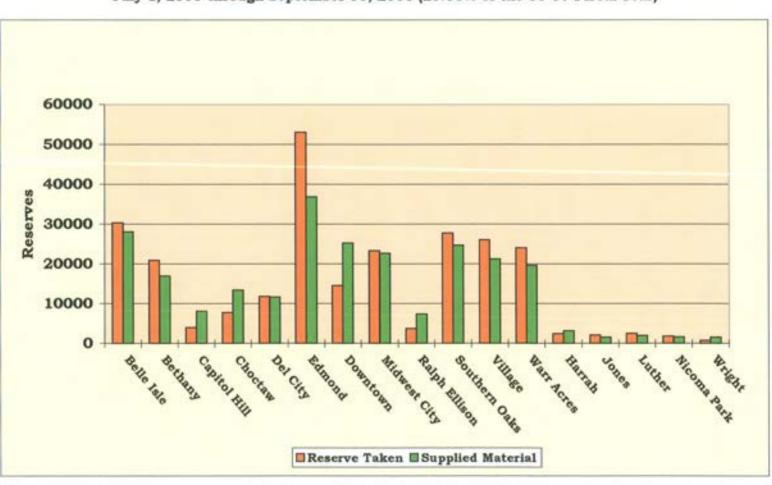

#### 4:30 - 4:40 pm INFORMATION REPORTS

- Document #43 MLS September 2006 Circulation Report
- Document #44 MLS September 2006 Computer Usage Report
- Document #45 MLS September 2006 System Reserve Report
- Document #46 MLS October 2006 Circulation Report
- Document #47 MLS October 2006 Computer Usage Report
- Document #48 MLS October 2006 System Reserve Report