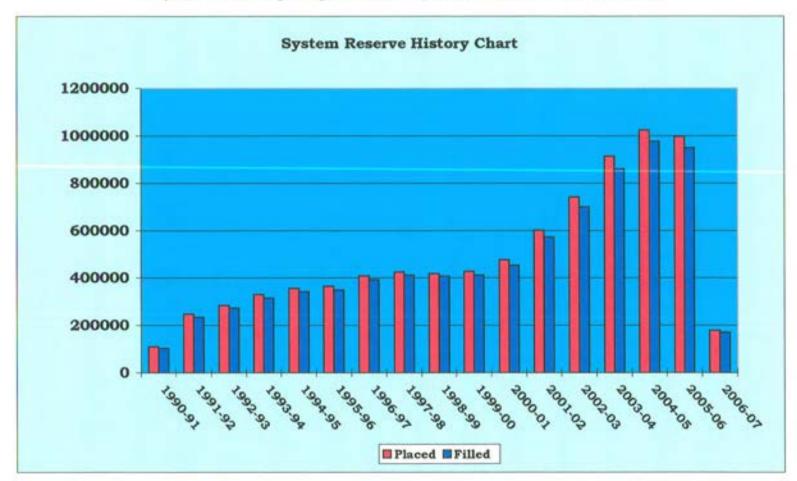

#### 4:30 - 4:40 pm INFORMATION REPORTS

- Document #31 2006 Friends of the Metropolitan Library System Grant Awards
- Document #32 MLS August 2006 Circulation Report
- Document #33 MLS August 2006 Computer Usage Report
- Document #34 MLS August 2006 System Reserve Report

X. Mr. Rice referred to the Information Reports.

Document #21 - MLS July 2006 Circulation Report

Document #22 - MLS July 2006 Computer Usage Report

Document #23 - MLS July 2006 System Reserve Report

Discussion followed.