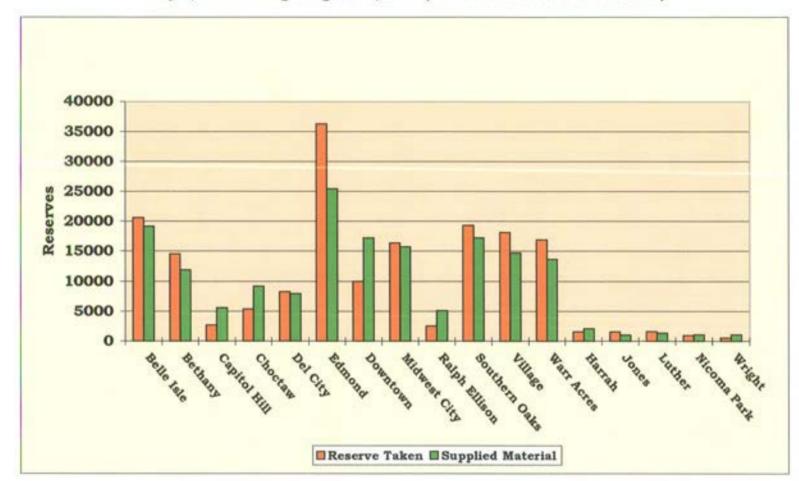

#### 4:30 - 4:40 pm INFORMATION REPORTS

- Document #31 2006 Friends of the Metropolitan Library System Grant Awards
- Document #32 MLS August 2006 Circulation Report
- Document #33 MLS August 2006 Computer Usage Report
- Document #34 MLS August 2006 System Reserve Report

X. Mr. Rice referred to the Information Reports.

Document #21 - MLS July 2006 Circulation Report

Document #22 - MLS July 2006 Computer Usage Report

Document #23 - MLS July 2006 System Reserve Report

Discussion followed.