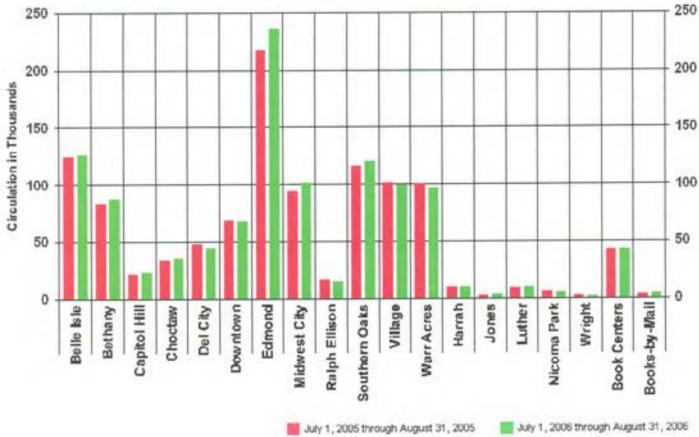

X. Mr. Rice referred to the Information Reports.

Document #21 - MLS July 2006 Circulation Report

Document #22 - MLS July 2006 Computer Usage Report

Document #23 - MLS July 2006 System Reserve Report

Discussion followed.