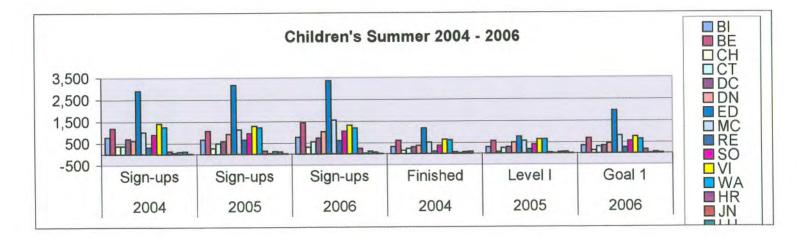

Ms. Smith and Ms. Williams provided an update on the Summer Reading program. Summer Reading statistics are up this year. Approximately 14,000 children have signed up and 5,799 have finished their first goal. There have been 2,878 Teens sign up and 1,032 have finished their first goal. Library Night at the Ballpark will be August 7. Ms. Smith and Ms. Williams invited the Commissioners to attend the ballgame and handed out vouchers for tickets.