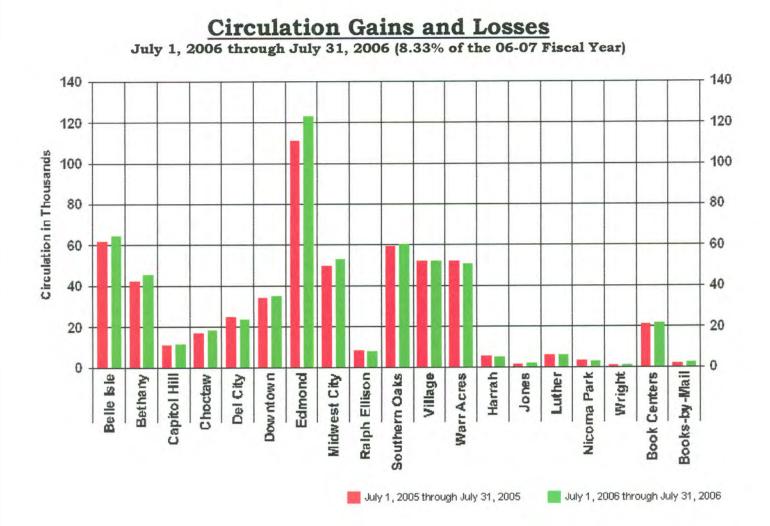

#### 4:35 - 4:40 pm INFORMATION REPORTS

- Document #21 MLS July 2006 Circulation Report
- Document #22 MLS July 2006 Computer Usage Report
- Document #23 MLS July 2006 System Reserve Report