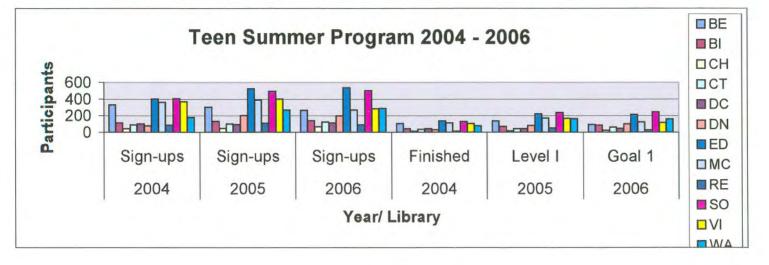

Ms. Smith and Ms. Williams provided an update on the Summer Reading program. Summer Reading statistics are up this year. Approximately 14,000 children have signed up and 5,799 have finished their first goal. There have been 2,878 Teens sign up and 1,032 have finished their first goal. Library Night at the Ballpark will be August 7. Ms. Smith and Ms. Williams invited the Commissioners to attend the ballgame and handed out vouchers for tickets.