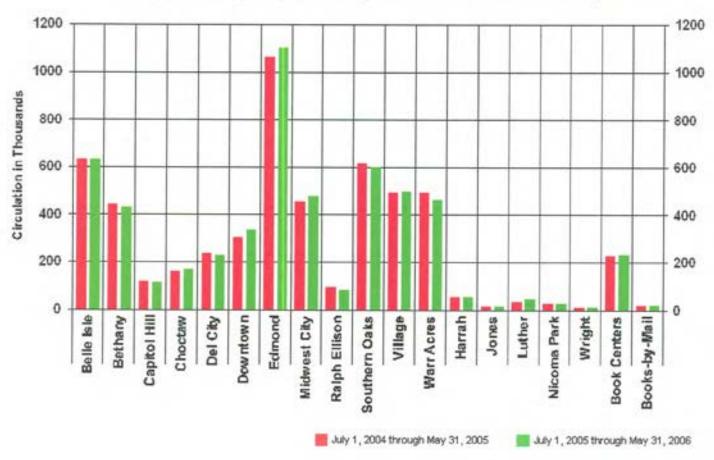

#### 4:35 - 4:40 pm INFORMATION REPORTS

- Document #110 MLS May 2006 Circulation Report
- Document #111 MLS May 2006 Internet Usage Report
- Document #112 MLS May 2006 System Reserve Report