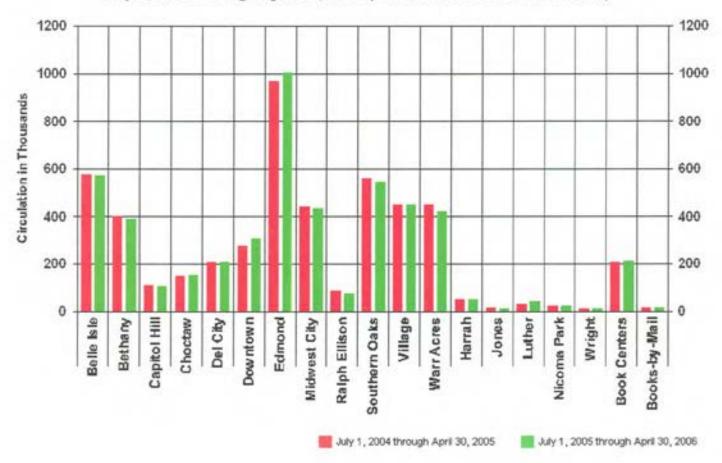

VIII. Mr. Rice referred to the Information Reports

Document #88 - MLS March 2006 Circulation Report

Document #89 - MLS March 2006 Internet Usage Report

Document #90 - MLS March 2006 System Reserve Report