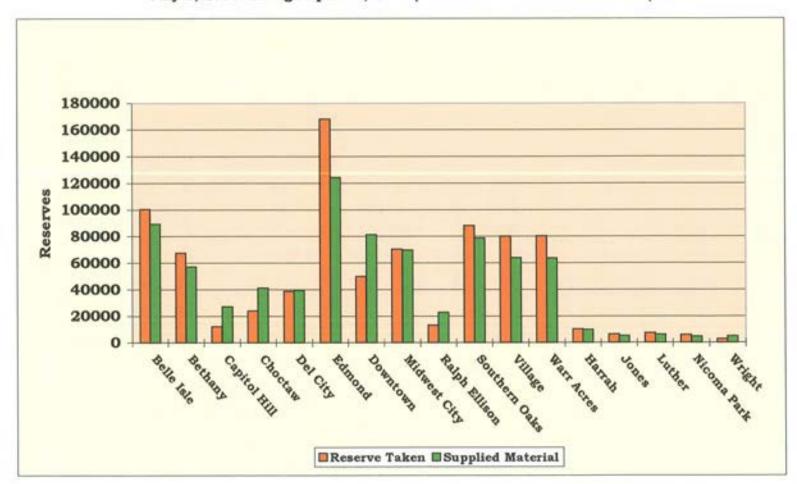

VIII. Mr. Rice referred to the Information Reports

Document #88 - MLS March 2006 Circulation Report

Document #89 - MLS March 2006 Internet Usage Report

Document #90 - MLS March 2006 System Reserve Report