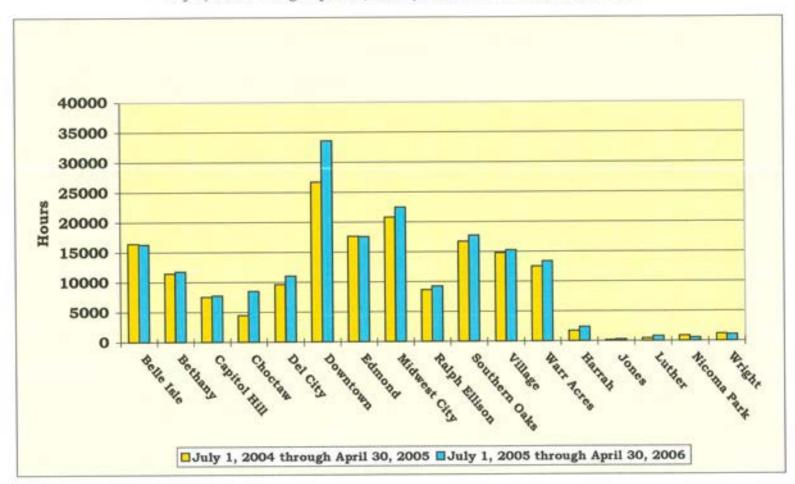

VIII. Mr. Rice referred to the Information Reports

Document #88 - MLS March 2006 Circulation Report

Document #89 - MLS March 2006 Internet Usage Report

Document #90 - MLS March 2006 System Reserve Report