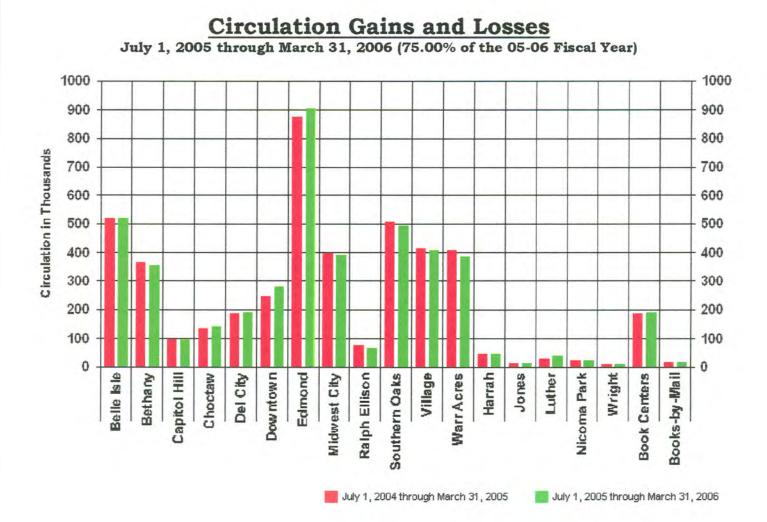

#### 4:20 - 4:30 pm INFORMATION REPORTS

- Document #88 MLS March 2006 Circulation Report
- Document #89 MLS March 2006 Internet Usage Report
- Document #90 MLS March 2006 System Reserve Report

IX. Mr. Rice referred to the Information Reports

Document #78 – MLS February 2006 Circulation Report Document #79 – MLS February 2006 Internet Usage Report Document #80 – MLS February 2006 System Reserve Report Document #81 – Public Officials' and Employee's Liability Insurance Exclusions