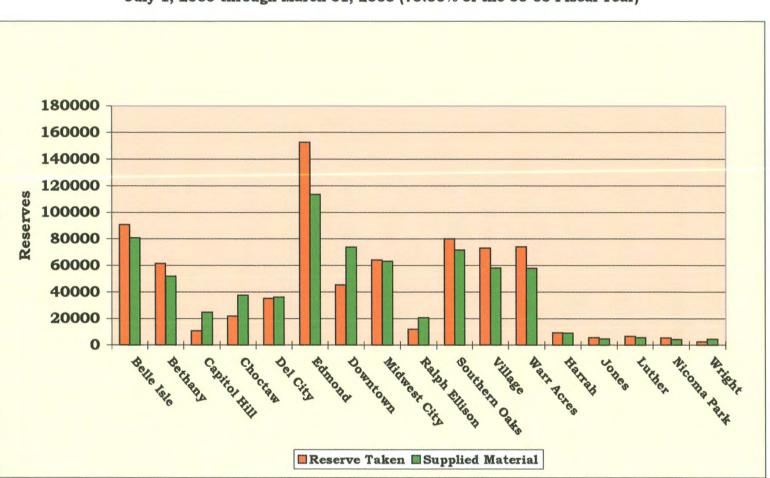

#### 4:20 - 4:30 pm INFORMATION REPORTS

- Document #88 MLS March 2006 Circulation Report
- Document #89 MLS March 2006 Internet Usage Report
- Document #90 MLS March 2006 System Reserve Report

IX. Mr. Rice referred to the Information Reports

Document #78 – MLS February 2006 Circulation Report Document #79 – MLS February 2006 Internet Usage Report Document #80 – MLS February 2006 System Reserve Report Document #81 – Public Officials' and Employee's Liability Insurance Exclusions