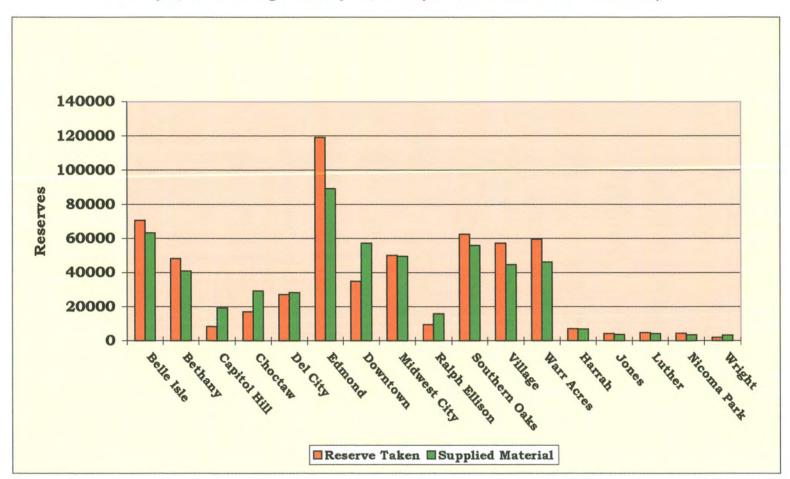

## 4:15 - 4:30 pm INFORMATION REPORTS

- Document #69 MLS January 2006 Circulation Report
- Document #70 MLS January 2006 Internet Usage Report
- Document #71 MLS January 2006 System Reserve Report