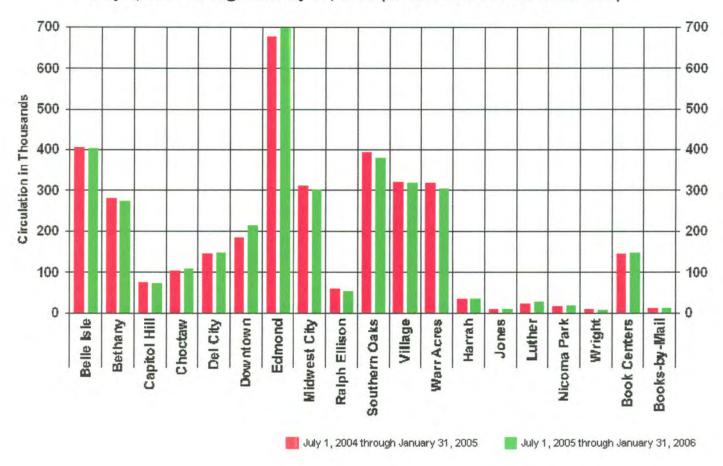

## 4:15 - 4:30 pm INFORMATION REPORTS

- Document #69 MLS January 2006 Circulation Report
- Document #70 MLS January 2006 Internet Usage Report
- Document #71 MLS January 2006 System Reserve Report