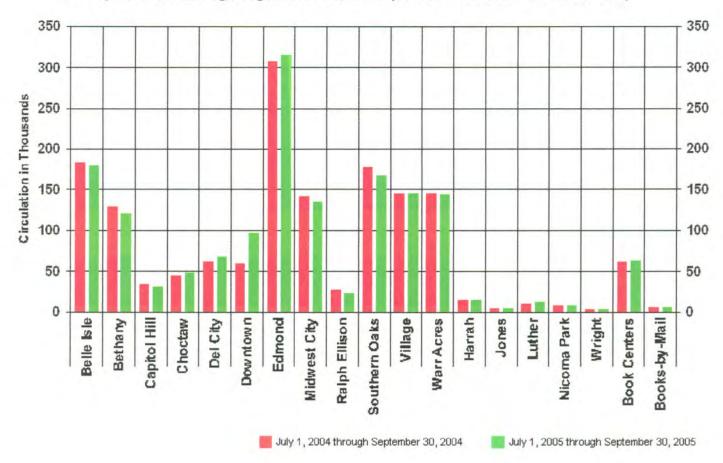

#### 4:35 - 4:45 pm INFORMATION REPORTS

- ➤ Document #33 MLS September 2005 Circulation Report
- ➤ Document #34 MLS September 2005 Internet Usage Report
- Document #35 MLS September 2005 System Reserve Report

X. Mr. Rice referred to the Information Reports.

Document #24 - MLS August 2005 Circulation Report

Document #25 - MLS August 2005 Internet Usage Report

Document #26 - MLS August 2005 System Reserve Report