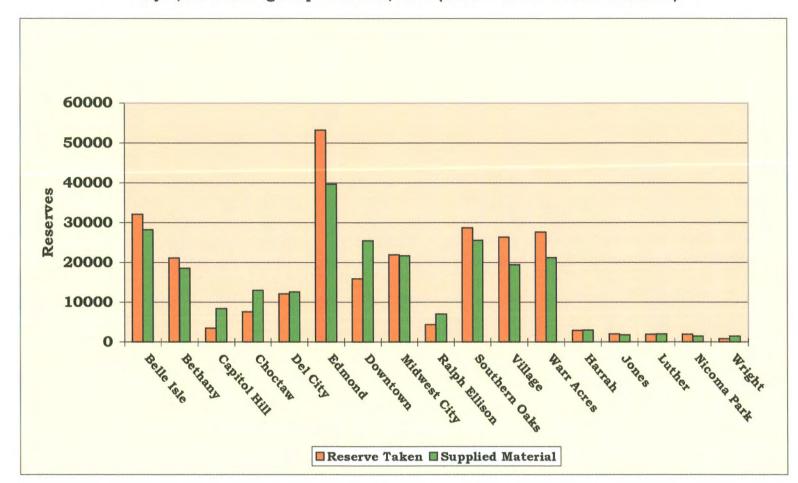

#### 4:35 - 4:45 pm INFORMATION REPORTS

- ➤ Document #33 MLS September 2005 Circulation Report
- ➤ Document #34 MLS September 2005 Internet Usage Report
- Document #35 MLS September 2005 System Reserve Report

X. Mr. Rice referred to the Information Reports.

Document #24 - MLS August 2005 Circulation Report

Document #25 - MLS August 2005 Internet Usage Report

Document #26 - MLS August 2005 System Reserve Report