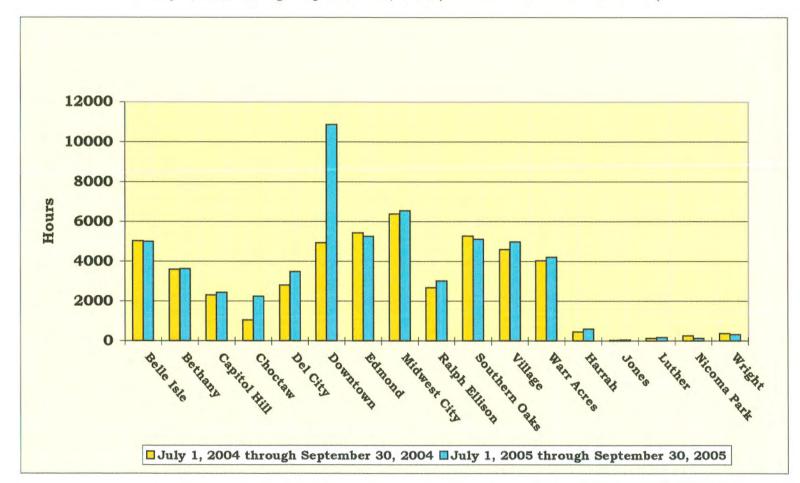

#### 4:35 - 4:45 pm INFORMATION REPORTS

- ➤ Document #33 MLS September 2005 Circulation Report
- ➤ Document #34 MLS September 2005 Internet Usage Report
- Document #35 MLS September 2005 System Reserve Report

X. Mr. Rice referred to the Information Reports.

Document #24 - MLS August 2005 Circulation Report

Document #25 - MLS August 2005 Internet Usage Report

Document #26 - MLS August 2005 System Reserve Report