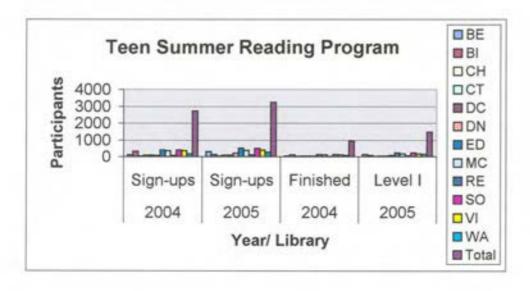

### 3:50 - 4:35 pm SPECIAL PRESENTATIONS

Summer Reading update ~ LaVetta Dent, Children's Services Coordinator, and Heidi Daniel-Morgan, Young Adult Services Coordinator for Outreach Services

Mrs. Beasley welcomed the Commission. She highlighted attendance in the Summer Reading program, where more than half of the participants have completed their goals and the more than 1200 children who have joined in for the Wednesday morning programming. Questions and discussion followed.