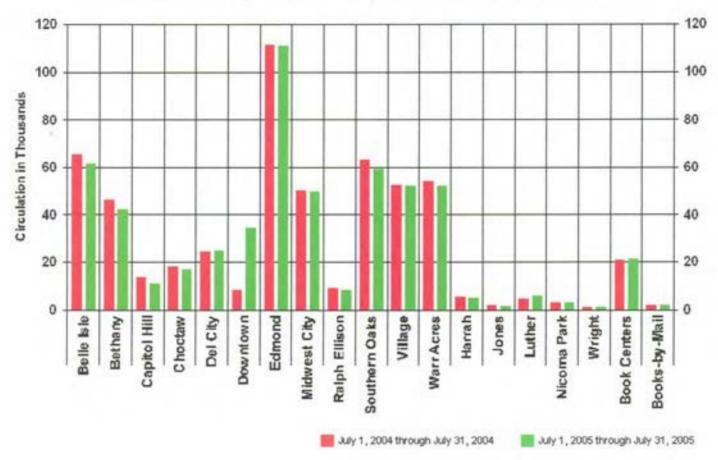

### 4:35 - 4:45 pm INFORMATION REPORTS

- Document #16 MLS July 2005 Circulation Report
- Document #17 MLS July 2005 Internet Usage Report
- Document #18 MLS July 2005 System Reserve Report

IX. Mr. Rice referred to the Information Reports.

Document #04 - MLS Annual Furniture & Equipment Inventory Report

Document #05 - MLS June 2005 Circulation Report

Document #06 - MLS June 2005 Internet Usage Report

Document #07 - MLS June 2005 System Reserve Report

X. Mr. Rice called on Mrs. Morris for the Executive Director Report.

Mrs. Morris reviewed the report. She highlighted Mrs. Deanna Hannah's reappointment by the Bethany City Council to serve another 3-year term on the Commission.