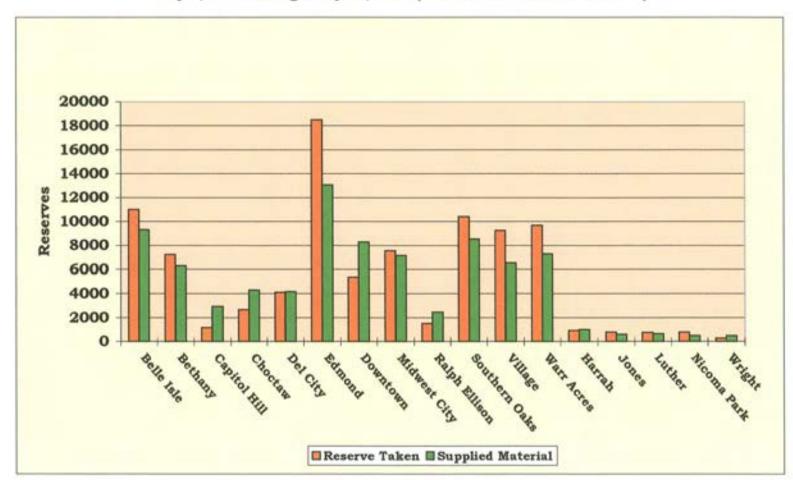

### 4:35 - 4:45 pm INFORMATION REPORTS

- Document #16 MLS July 2005 Circulation Report
- Document #17 MLS July 2005 Internet Usage Report
- Document #18 MLS July 2005 System Reserve Report

Document #07 - MLS June 2005 System Reserve Report

X. Mr. Rice called on Mrs. Morris for the Executive Director Report.

Mrs. Morris reviewed the report. She highlighted Mrs. Deanna Hannah's reappointment by the Bethany City Council to serve another 3-year term on the Commission.