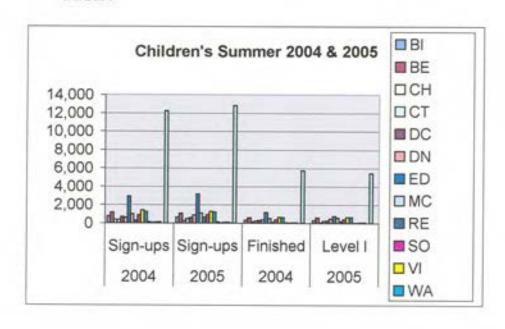

### 3:50 - 4:35 pm SPECIAL PRESENTATIONS

Summer Reading update ~ LaVetta Dent, Children's Services Coordinator, and Heidi Daniel-Morgan, Young Adult Services Coordinator for Outreach Services

Mrs. Beasley welcomed the Commission. She highlighted attendance in the Summer Reading program, where more than half of the participants have completed their goals and the more than 1200 children who have joined in for the Wednesday morning programming. Questions and discussion followed.