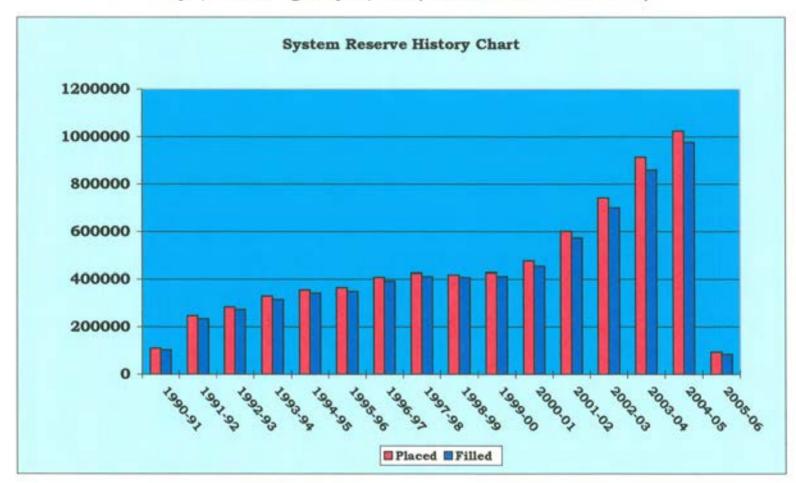

### 4:35 - 4:45 pm INFORMATION REPORTS

- Document #16 MLS July 2005 Circulation Report
- Document #17 MLS July 2005 Internet Usage Report
- Document #18 MLS July 2005 System Reserve Report

Document #07 - MLS June 2005 System Reserve Report

X. Mr. Rice called on Mrs. Morris for the Executive Director Report.

Mrs. Morris reviewed the report. She highlighted Mrs. Deanna Hannah's reappointment by the Bethany City Council to serve another 3-year term on the Commission.