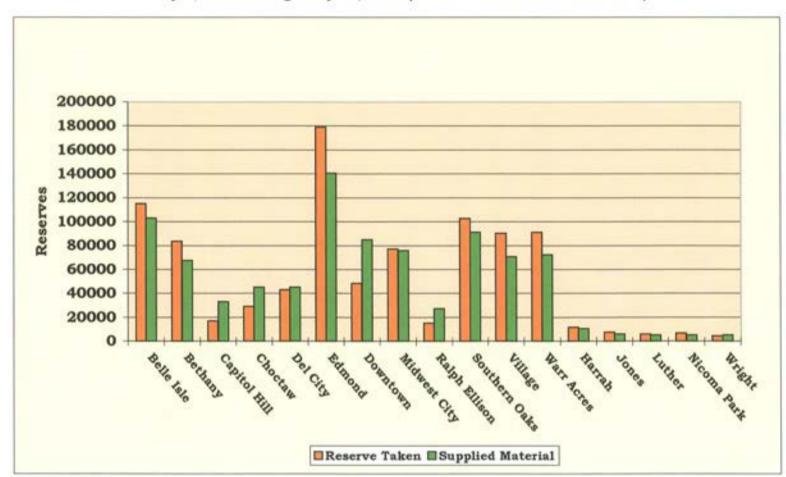

#### 4:35 - 4:45 pm INFORMATION REPORTS

- Document #105 MLS May 2005 Circulation Report
- Document #106 MLS May 2005 Internet Usage Report
- Document #107 MLS May 2005 System Reserve Report