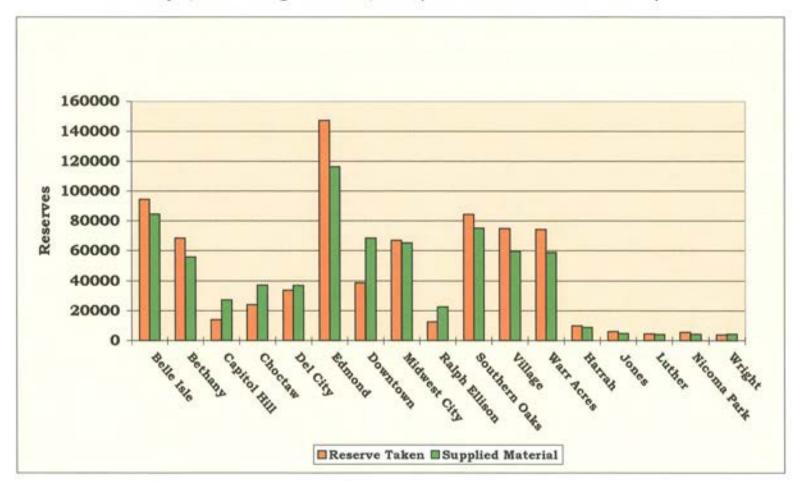

#### 4:35 - 4:40 pm INFORMATION REPORTS

- Document #84 Metropolitan Library System March 2005 Circulation Report
- Document #85 Metropolitan Library System March 2005 Internet Usage Report
- Document #86 Metropolitan Library System March 2005 System Reserve Report

Document #76 - MLS February 2005 System Reserve Report

Questions and discussion followed.

IX. Mr. Rice called on Mrs. Morris for the Executive Director's Report.

Mrs. Morris announced that at the request of Mrs. Henry, she and Governor Brad Henry will be presented with the Oklahoma Library Association's first Literary Champion Award at the Downtown Library in April.