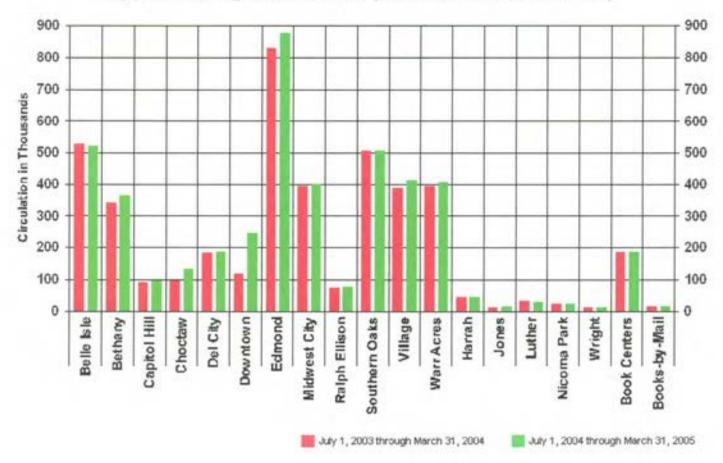

#### 4:35 - 4:40 pm INFORMATION REPORTS

- Document #84 Metropolitan Library System March 2005 Circulation Report
- Document #85 Metropolitan Library System March 2005 Internet Usage Report
- Document #86 Metropolitan Library System March 2005 System Reserve Report