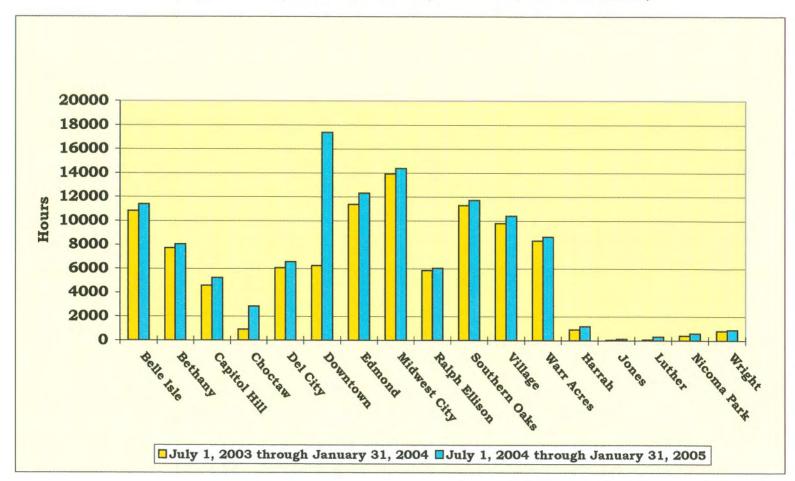

>05 | 9523<br>9016<br>- <b>507</b>     | 66897<br>64122<br><b>-2775</b>      | 11356<br>11450<br><b>94</b>      | 78238<br>80462<br><b>2224</b>      | 20879<br>20466<br><b>-413</b>    | 145135<br>144584<br>- <b>551</b>    | 4        |
| BOOKS-BY-MAIL    | 04<br>05 | 1840<br>1901<br><b>61</b>        | 10807<br>11318<br><b>511</b>        | 0<br>0<br><b>0</b>               | 0<br>0<br><b>0</b>                 | 1840<br>1901<br><b>61</b>        | 10807<br>11318<br><b>511</b>        | 4.7      |
| TOTALS           | 04<br>05 | 333080<br>346269<br><b>13189</b> | 2215284<br>2412748<br><b>197464</b> | 147735<br>146322<br><b>-1413</b> | 1052470<br>1100420<br><b>47950</b> | 480815<br>492591<br><b>11776</b> | 3267754<br>3513168<br><b>245414</b> | 7.5      |

### Total Internet Hours Used by Library



This page is intentionally blank

# **Total Internet Usage**

|               | Anal | Month     |       | Month  | 100   | Month      |       | Year      | -     | Year   |       | Year       |       |
|---------------|------|-----------|-------|--------|-------|------------|-------|-----------|-------|--------|-------|------------|-------|
|               | FY   | Customers | %     | Visits | %     | Hours Used | %     | Customers | %     | Visits | %     | Hours Used | %     |
| BELLE ISLE    | 04   | 300       |       | 4,226  |       | 1,570.13   |       | 2,962     |       | 28,991 |       | 10,838.73  |       |
|               | 05   | 300       |       | 4,375  |       | 1,570.40   |       | 3,289     |       | 31,346 |       | 11,398.55  |       |
|               |      |