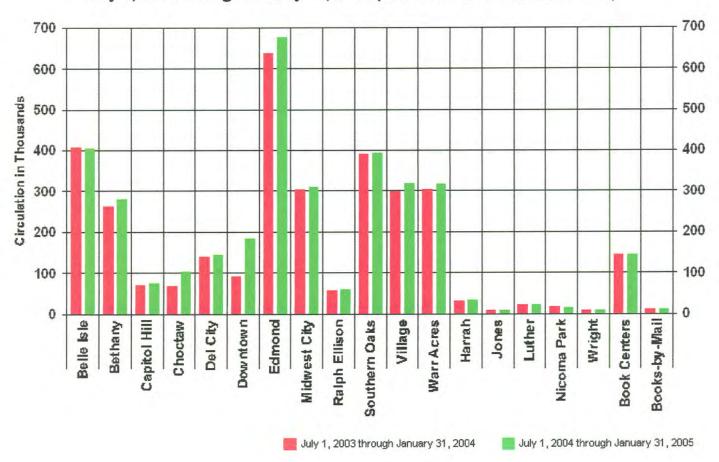

国民</b> |             | A  | P   | DURERZ         |                |
|   | N      | M    |      | 1    | MAN | 51      |               | <b>阿松</b> 夏 | 1  | 3)  | 噩              | OTATE !        |
|   | [4     | 25   |      | 1    |     | d       | 日             | Α.          | M  | 3   | 2              | STATE          |
|   | E      | 14   |      | 56   |     | 34      | 100           |             | 16 | 4   | 到              | OF OF          |
|   | 44     | 经重点  |      |      |     | REFERE  | 经证明证证的        |             | 通数 | HEE | <b>经证据模型</b> 统 | OKLAHOMA \     |

LICENSE NO. CAT 35141Z **EFFECTIVE** 04/16/2004 LICENSE FEE



ISSUED TO: PREMIER CATERING PREMISE: 132 EAST MAIN

MODRET OK 73160

MAILING: PO BUX 7125

MOURE, OK 73135

PREMIER CO INC



### Circulation Gains and Losses



# Circulation Gains and Losses July 1, 2004 through January 31, 2005 (58.33% of the 04-05 Fiscal Year)

| JANUARY 31, 2005 |          | ADULT<br>MONTH                 | ADULT<br>YEAR                    | JUVENILE<br>MONTH               | JUVENILE<br>YEAR                 | TOTAL<br>MONTH                  | TOTAL<br>YEAR                     | <u>%</u> |
|------------------|----------|--------------------------------|----------------------------------|---------------------------------|----------------------------------|---------------------------------|-----------------------------------|----------|
| BELLE ISLE       | 04<br>05 | 45905<br>44611<br><b>-1294</b> | 305579<br>309974<br><b>4395</b>  | 14612<br>12898<br>- <b>1714</b> | 100984<br>93833<br><b>-7151</b>  | 60517<br>57509<br><b>-300